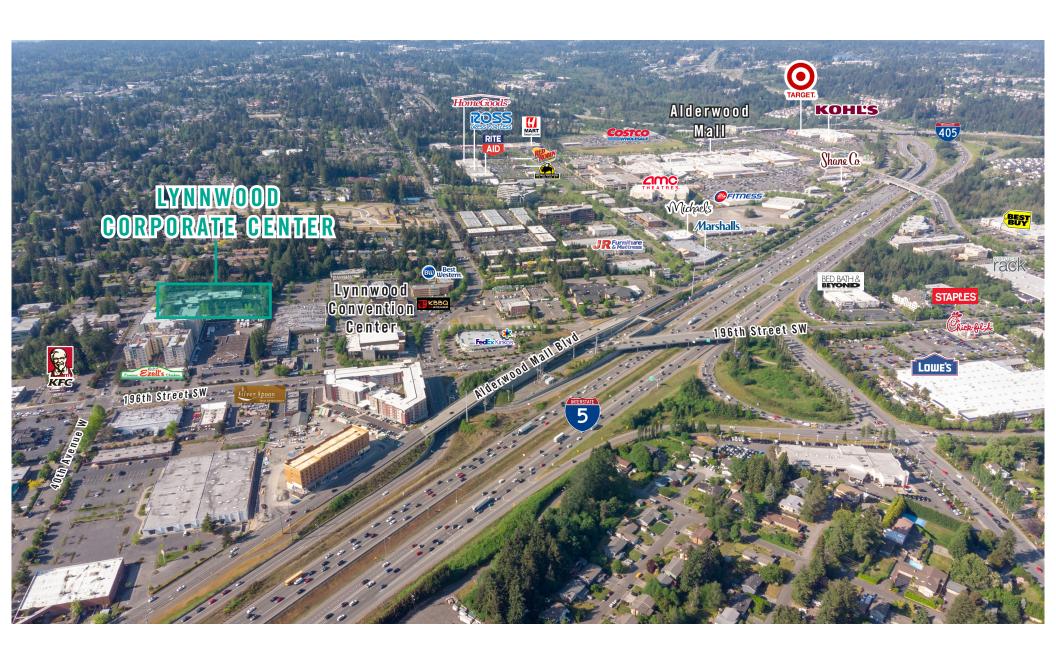

, NNN                         | 3 private offices, conference room, and open work area. <b>Available 4/1/2025.</b>                                          |
|       | Suite 300<br>1,667 SF | NOSE NOSE NOSE NOSE NOSE NOSE NOSE NOSE | Suite 312<br>2,491 SF                                                                                                       |



## FOURTH FLOOR

| Suite | Square Feet | Rate            | Notes                                                                                  |
|-------|-------------|-----------------|----------------------------------------------------------------------------------------|
| 400   | 2,739 SF    | \$23.00/SF, NNN | Office space with open work area. Tenant improvements available. <b>Available Now.</b> |





### **LOCATION MAP**