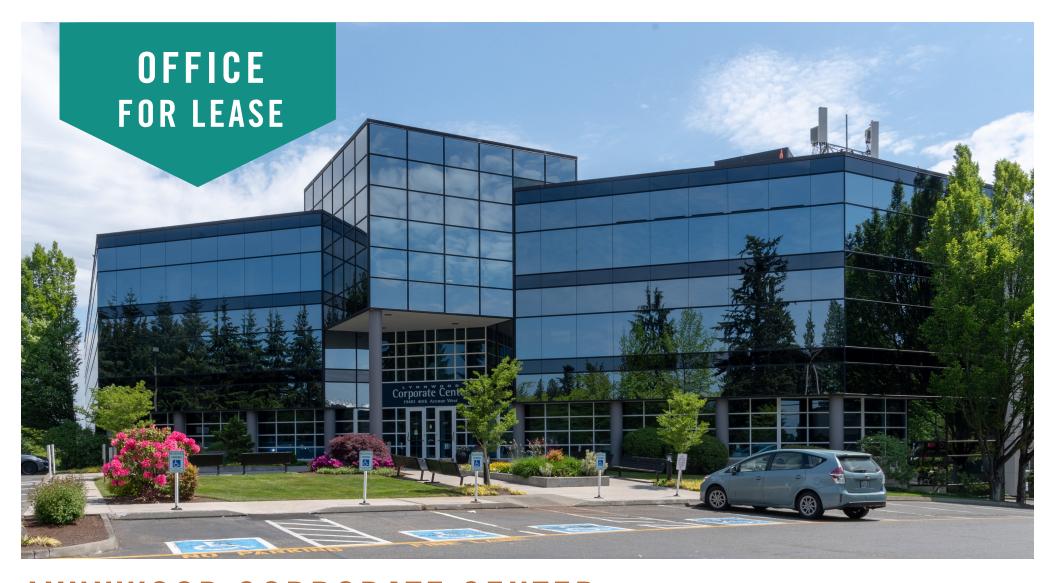

## LYNNWOOD CORPORATE CENTER

#### 19401 40th Avenue W | Lynnwood, WA

# CLASS A OFFICE SPACE MINUTES FROM LYNNWOOD CONVENTION CENTER

498 SF - 6,514 SF Available

#### **BUILDING FEATURES:**

- Extensive Window Line
- Tenant Improvement Allowance Available
- Professional Tenant Mix
- Outstanding Access to I-5 & I-405
- Less than 1 Mile from Lynnwood Transit Center &
   Future Link Light Rail station