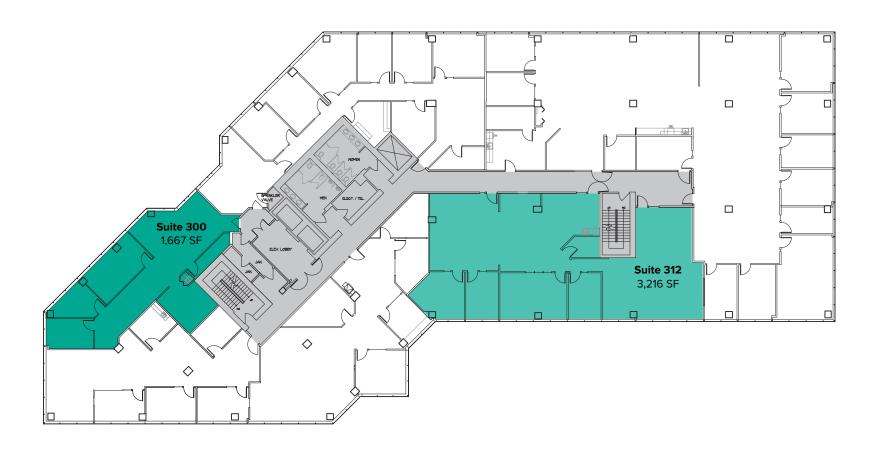

### THIRD FLOOR

| Suite | Square Feet | Rate            | Notes                                                                                                |
|-------|-------------|-----------------|------------------------------------------------------------------------------------------------------|
| 300   | 1,667 SF    | \$23.00/SF, NNN | Third floor office with 2 private offices, conference room, and open area.  Available 1/1/2025.      |
| 312   | 3,216 SF    | \$23.00/SF, NNN | Third floor space 3 private offices, conference room, and open work area. <b>Available 4/1/2025.</b> |

#### THIRD FLOOR - SAMPLE PLAN

| Suite | Square Feet           | Rate                                    | Notes                                                                                                                       |
|-------|-----------------------|-----------------------------------------|-----------------------------------------------------------------------------------------------------------------------------|
| 300   | 1,667 SF              | \$23.00/SF, NNN                         | Third floor office with 2 private offices, conference room, and open area. Extensive glass line. <b>Available 1/1/2025.</b> |
| 304   | 725 SF                | \$23.00/SF, NNN                         | Third floor space with 2 private offices. <b>Available 4/1/2025.</b>                                                        |
| 312   | 2,491 SF              | \$23.00/SF, NNN                         | 3 private offices, conference room, and open work area. <b>Available 4/1/2025.</b>                                          |
|       | Suite 300<br>1,667 SF | NOSE NOSE NOSE NOSE NOSE NOSE NOSE NOSE | Suite 312<br>2,491 SF                                                                                                       |