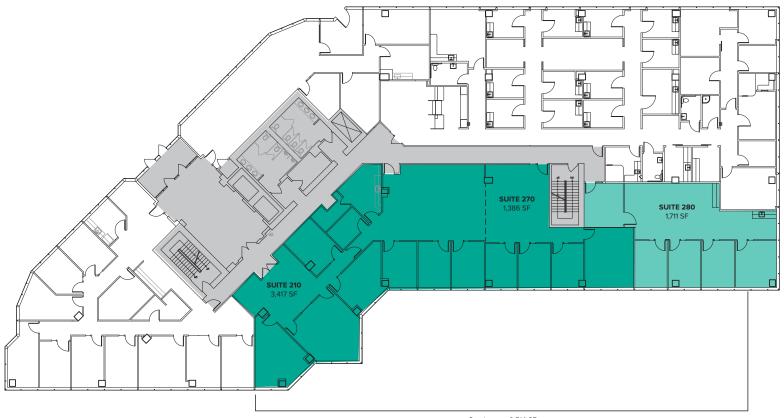

## SECOND FLOOR

| Suite | Square Feet         | Rate            | Notes                                                                                                                                                                                          |
|-------|---------------------|-----------------|------------------------------------------------------------------------------------------------------------------------------------------------------------------------------------------------|
| 210   | 3,417 SF - 4,803 SF | \$23.00/SF, NNN | Second floor office space with reception, kitchenette, 6 private offices on window line, 2 conference rooms, open work area, and storage room. Contiguous with 270. <b>Available 2/1/2025.</b> |
| 270   | 1,386 SF - 4,803 SF | \$23.00/SF, NNN | Second floor office with 3 private offices on window line, conference room, and open work area. Contiguous with 210.  Available 2/1/2025.                                                      |
| 280   | 1,711 SF - 6,514 SF | \$23.00/SF, NNN | Second floor office with open work space and 4 private offices with kitchenette. Contiguous with 210 & 270 for 6,514 SF.  Available 6/1/2025.                                                  |