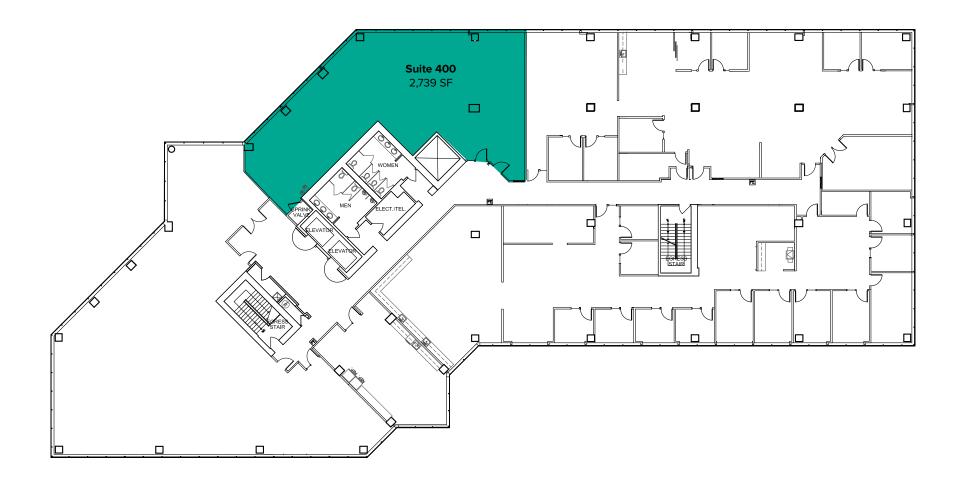

## FOURTH FLOOR

| Suite | Square Feet | Rate            | Notes                                                                                  |
|-------|-------------|-----------------|----------------------------------------------------------------------------------------|
| 400   | 2,739 SF    | \$23.00/SF, NNN | Office space with open work area. Tenant improvements available. <b>Available Now.</b> |