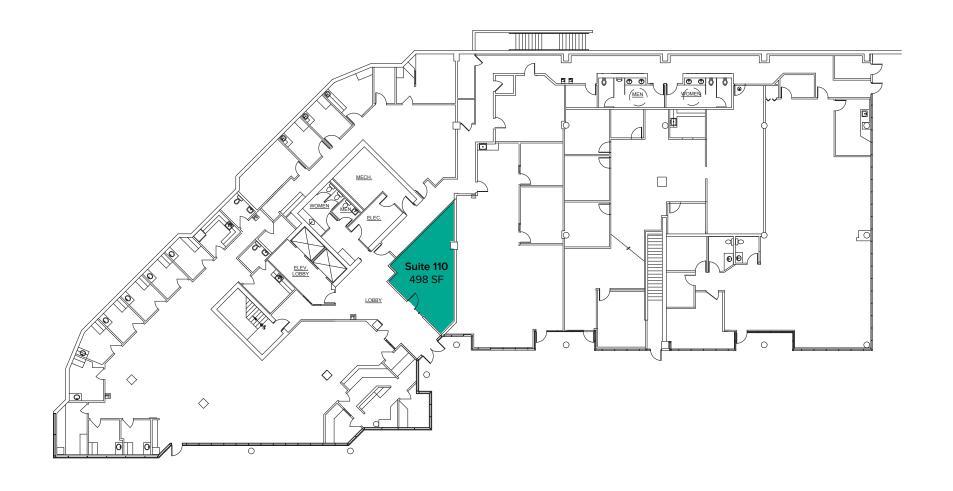

### FIRST FLOOR

| Suite | Square Feet | Rate                        | Notes                                                                                           |
|-------|-------------|-----------------------------|-------------------------------------------------------------------------------------------------|
| 110   | 498 SF      | \$1,675/Month, Full Service | Small office space with open work area, located right off lobby entrance. <b>Available now.</b> |