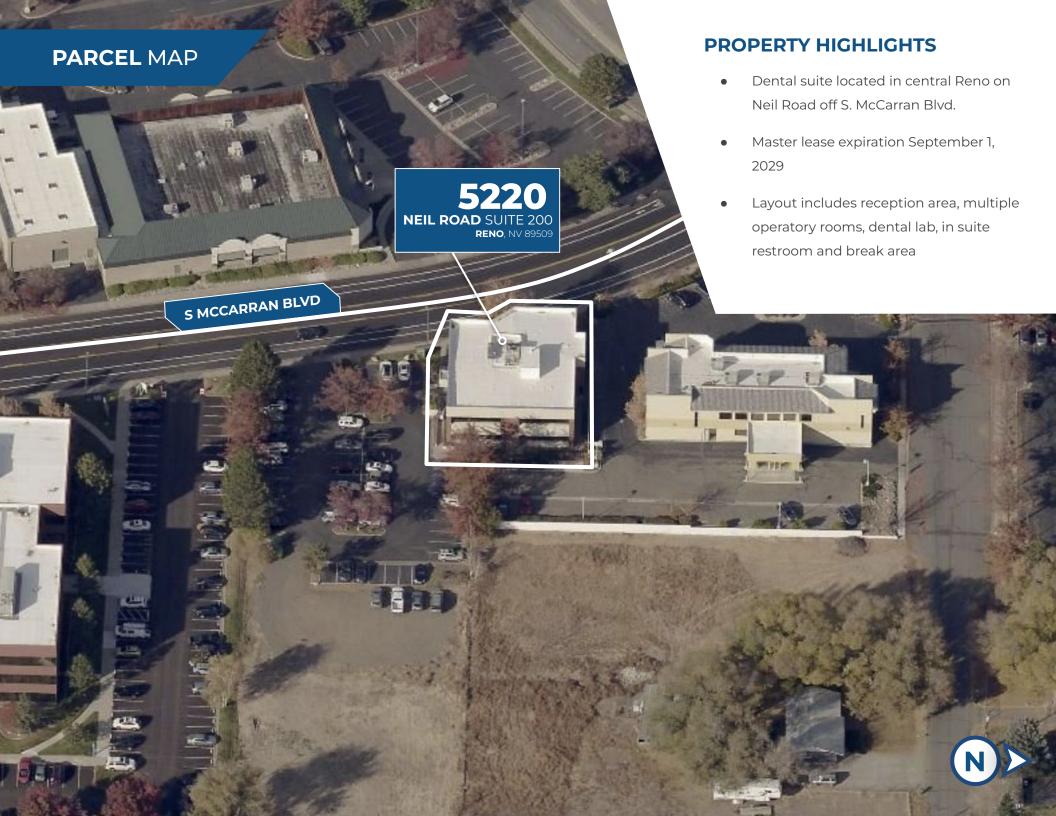

#### **LIVABILITY FACTORS**









#### **ANNUAL EVENTS**

Burning Man Hot August nights NV Museum of Art Reno Rodeo

> Rib Cook Off Balloon Races

> > Air Races Riverfest

Artown



#### **87 PARKS**

With over 3,800 Acres of public recreational land within the city



# 50 CHAMPIONSHIP GOLF COURSES

Within 1.5 hours

#### "Voted #1 Best Small City in the United States"

According to bestcities.org

#### "Voted #4 Best Large City in the United States"

Ranked for Best Performing Large City by Milken Institute

"Voted #9 for Best Places to Live for Quality of Life in the U.S. in 2022-2023"

According to usnews.com

#### "25 of America's best towns ever"

**According to Outside Magazine** 

#### "Ranked #6 for State Economic Growth"

According to US News

## "Reno the #2 market fo