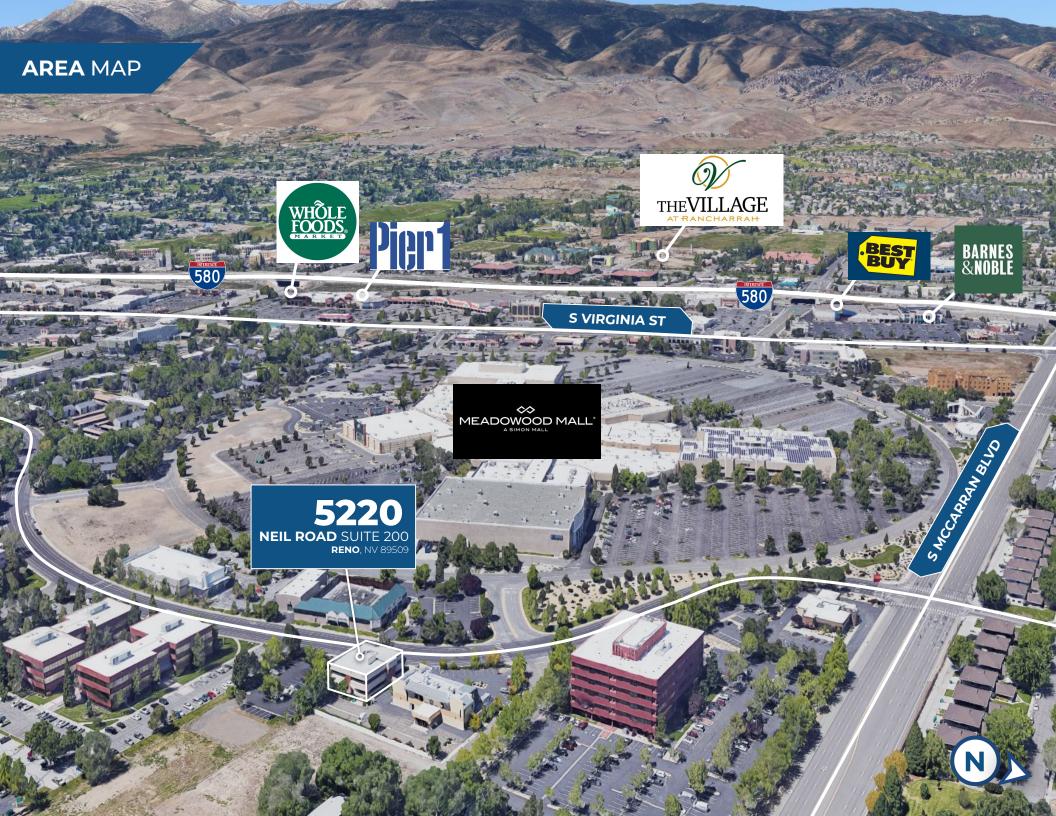

#### **LIVABILITY FACTORS**









#### **ANNUAL EVENTS**

Burning Man Hot August nights NV Museum of Art Reno Rodeo

> Rib Cook Off Balloon Races

> > Air Races Riverfest

Artown



#### **87 PARKS**

With over 3,800 Acres of public recreational land within the city



# 50 CHAMPIONSHIP GOLF COURSES

Within 1.5 hours

#### "Voted #1 Best Small City in the United States"

According to bestcities.org

#### "Voted #4 Best Large City in the United States"

Ranked for Best Performing Large City by Milken Institute

"Voted #9 for Best Places to Live for Quality of Life in the U.S. in 2022-2023"

According to usnews.com

#### "25 of America's best towns ever"

**According to Outside Magazine** 

#### "Ranked #6 for State Economic Growth"

According to US News

## "Reno the #2 market for