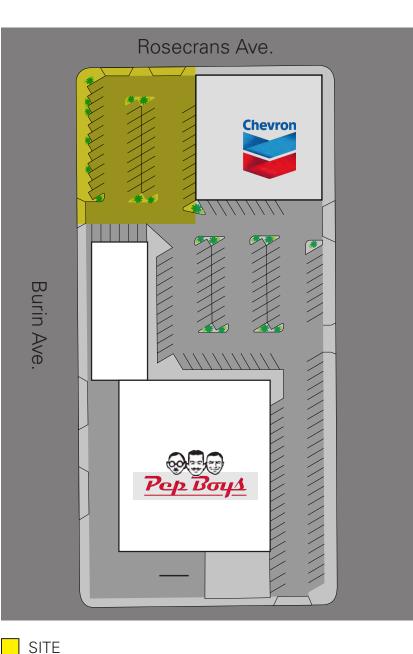

# South Bay Drive Thru Opportunity

SWC ROSECRANS AVE. & HAWTHORNE BLVD.

Hawthome Blvd, | 38,217 CPI

Rosecrans Ave. | 34,834 CPD

NEWMARK

SWC ROSECRANS AVE. & HAWTHORNE BLVD.

## **Property Features**

- Major Thoroughfare Location
- Dense, Infill Location with Large Residential and Daytime Populations
- Across the Street from new Target
- Substantial Traffic Counts at the Intersection