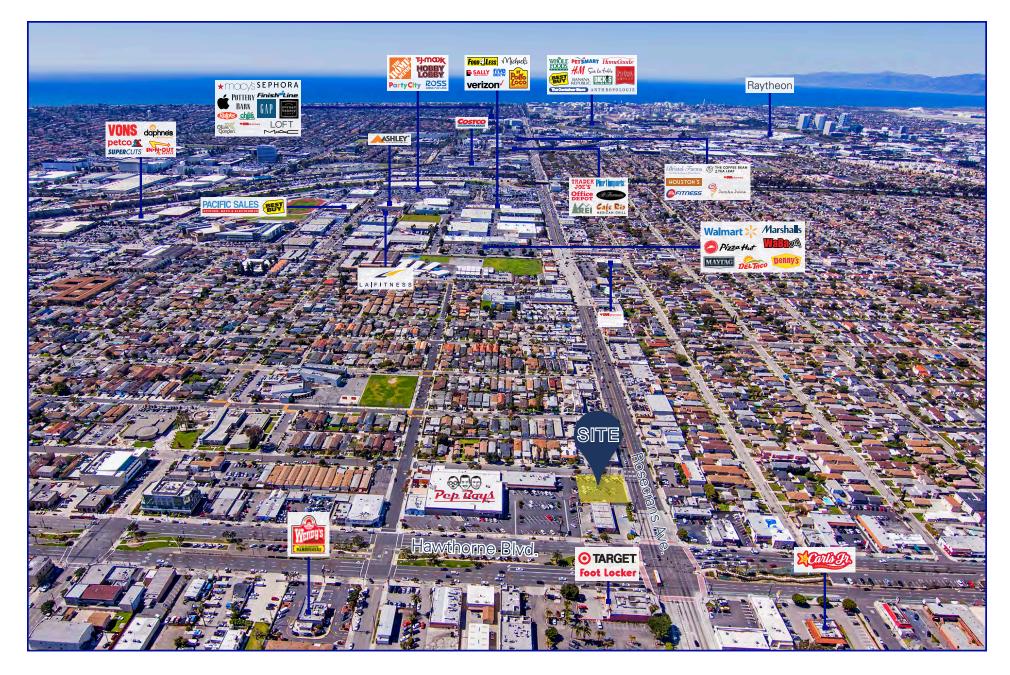

# South Bay Drive Thru Opportunity

SWC ROSECRANS AVE. & HAWTHORNE BLVD.

Hawthome Blvd, | 38,217 CPI

Rosecrans Ave. | 34,834 CPD

NEWMARK

SWC ROSECRANS AVE. & HAWTHORNE BLVD.

## **Property Features**

- Major Thoroughfare Location
- Dense, Infill Location with Large Residential and Daytime Populations
- Across the Street from new Target
- Substantial Traffic Counts at the Intersection