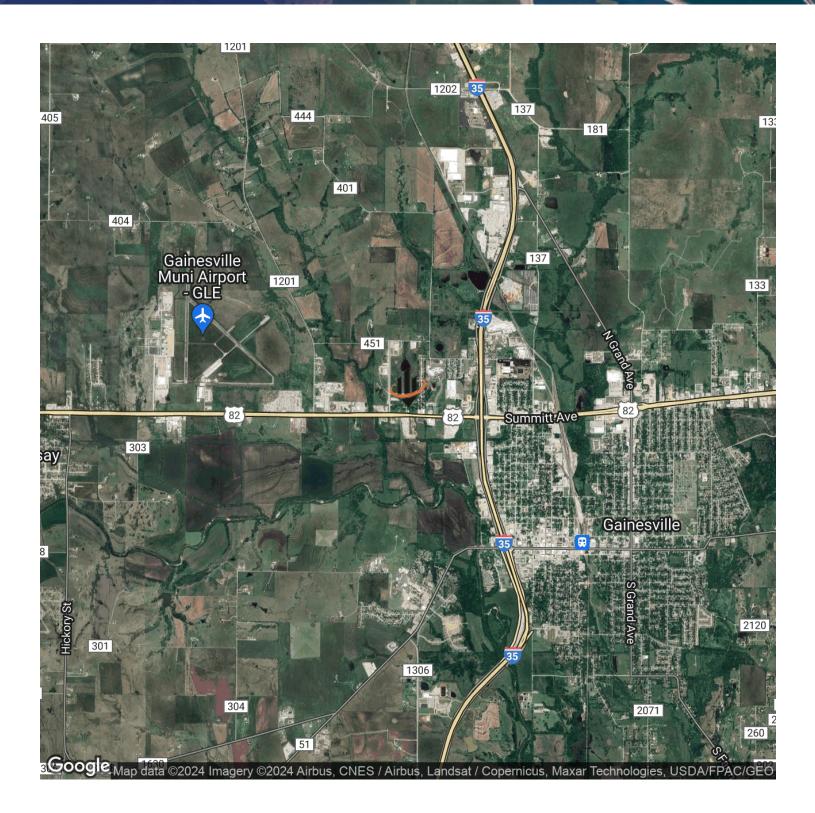

## Location Map

#### 1903 W HIGHWAY 82 GAINESVILLE, TX 76240

The information presented here is deemed to be accurate, but it has not been independently verified. We make no guarantee, warranty or representation. It is your responsibility to independently confirm accuracy and con-