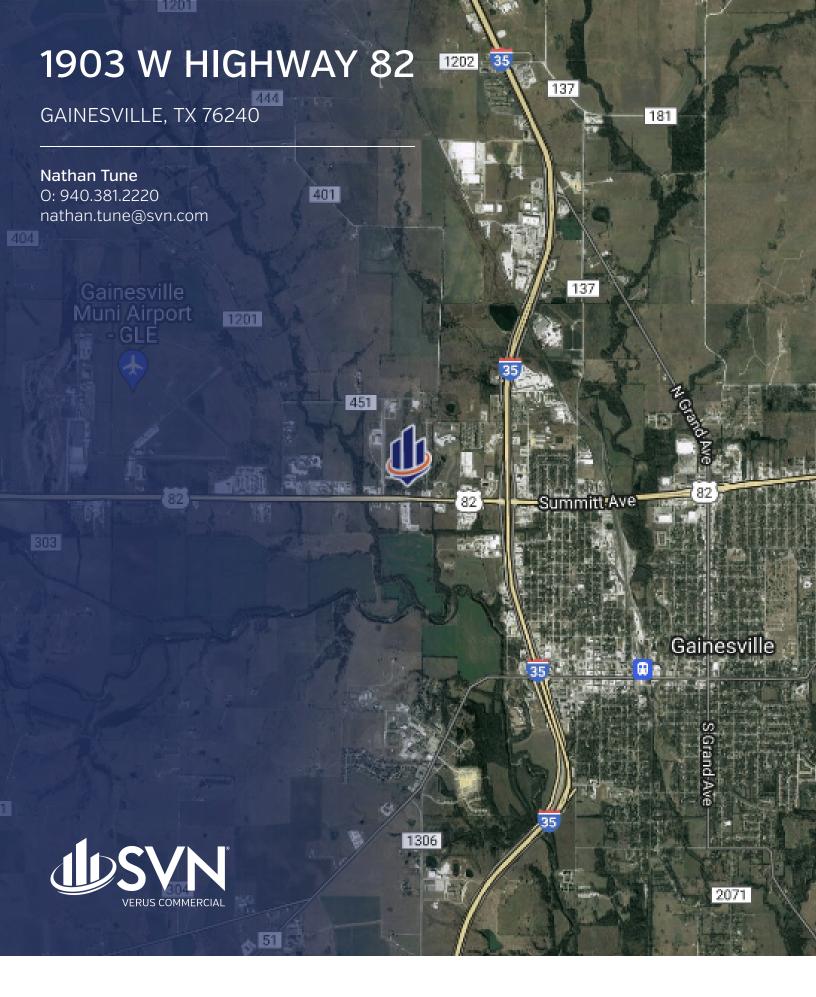

Conveniently located on Highway 82 just West of I-35 Intersection.

The information presented here is deemed to be accurate, but it has not been independently verified. We make no guarantee, warranty or representation. It is your responsibility to independently confirm accuracy and con-

#### 1903 W HIGHWAY 82 GAINESVILLE, TX 76240

The information presented here is deemed to be accurate, but it has not been independently verified. We make no guarantee, warranty or representation. It is your responsibility to independently confirm accuracy and con-