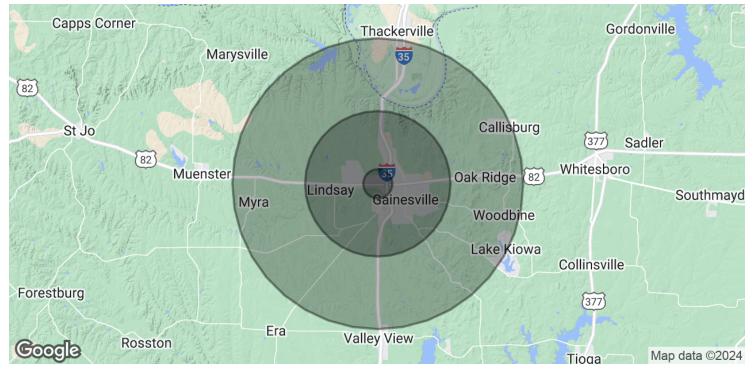

# Demographics Map & Report

| POPULATION                              | 1 MILE     | 5 MILES      | 10 MILES      |
|-----------------------------------------|------------|--------------|---------------|
| Total Population                        | 753        | 18,072       | 27,079        |
| Average Age                             | 30.5       | 35.2         | 39.0          |
| Average Age (Male)                      | 26.1       | 34.4         | 38.0          |
| Average Age (Female)                    | 33.5       | 36.6         | 39.7          |
| HOUSEHOLDS & INCOME                     | 1 MILE     | 5 MILES      | 10 MILES      |
|                                         |            |              |               |
| Total Households                        | 298        | 7,235        | 11,105        |
| Total Households<br># of Persons per HH | 298<br>2.5 | 7,235<br>2.5 | 11,105<br>2.4 |
|                                         |            |              |               |

\* Demographic data derived from 2020 ACS - US Census

#### 1903 W HIGHWAY 82 GAINESVILLE, TX 76240

The information presented here is deemed to be accurate, but it has not been independently verified. We make no guarantee, warranty or representation. It is your responsibility to independently confirm accuracy and con-