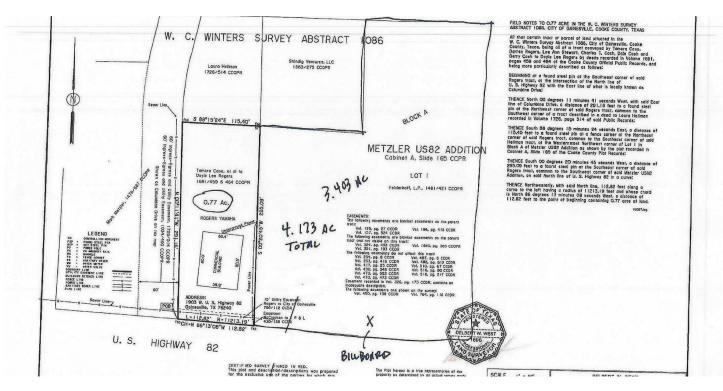

### **OFFERING SUMMARY**

| PROPERTY | <b>OVERVIEW</b> |
|----------|-----------------|
|----------|-----------------|

| Sale Price:   | \$650,000   |
|---------------|-------------|
| Lot Size:     | 4.173 Acres |
| Price / Acre: | \$155,763   |
| Year Built:   | 1957        |
| Zoning:       | Commercial  |