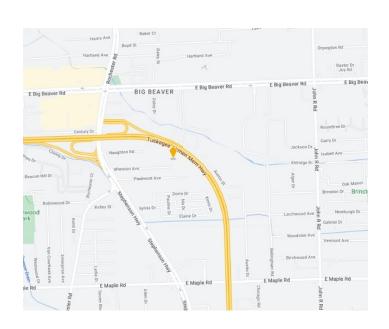

## **Property Highlights**

-Suite 700: 3,602 SF

- -18' clearance
- -Sprinklered
- -Overhead door
- Conveniently located off of I-75 at Rochester Road (Exit 67)
- -Great I-75 signage exposure

27725 Stansbury Blvd, Suite 300 Farmington Hills, MI 48334