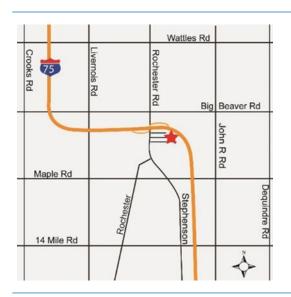

## **Property Highlights**

-Suite 700: 3,602 SF

- -18' clearance
- -Sprinklered
- -Overhead door
- Conveniently located off of I-75 at Rochester Road (Exit 67)
- -Great I-75 signage exposure

27725 Stansbury Blvd, Suite 300 Farmington Hills, MI 48334