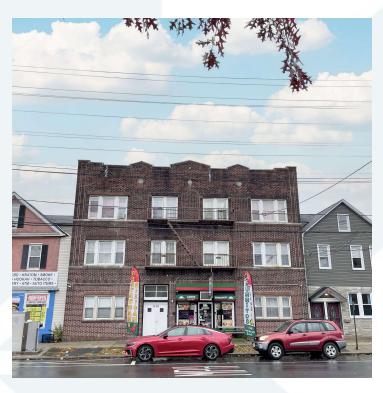

1110 South Wood Avenue | Linden, NJ 07036

## **EXCLUSIVE FOR SALE**

The property is a three-story brick building with 12 residential units and 1 store.

## **PROPERTY HIGHLIGHTS**

- 100% occupied
- Landlord responsible for gas, water, sewer and common electric.
  Tenants responsible for cooking gas and electric.
- Units 1A, 2, 3, 6, 8, 9 and 10 have been renovated in past 24 months.
- 2 washers and 2 dryers on-site, owned by Landlord
- 0.6 miles from Linden train station
- Parking lot contains 5 parking spaces
- · Upside in rents
- Brand new roof 2023
- All residential tenants have annual leases
- Commercial tenant renewed for 5 years in June 2024
- Clean environmental