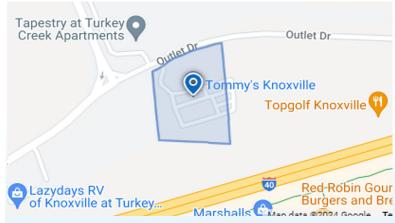

#### **NEARBY AMENITIES:**

FOR MORE INFORMATION WWW.TOMMYSPROPERTIES.COM EMAIL: INFO@TOMMYSPROPERTIES.COM CALL: 616.426.2239 Sale & Lease Designation Rights Vary by Location

### **PROPERTY HIGHLIGHTS:**

- Excellent visibility 1-75 frontage, located just off of I-40 in West Knoxville
- Prime investment located in the center of Knoxville, TN, located next to Top Golf
- Close proximity to Great Smoky Mountains National Park and University of Tennessee
- Nearby Fort Loudoun Lake and the Tennessee River
- Opportunity for second building on site or property split