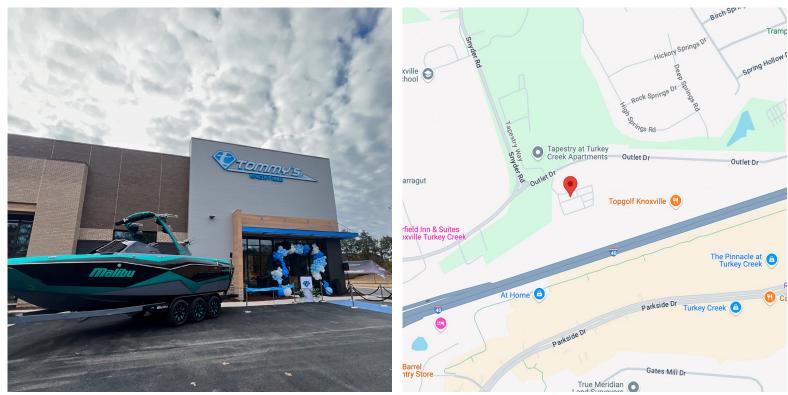

#### **OFFERING SUMMARY:**

- ADDRESS: 11470 Outlet Drive Knoxville, TN 37932
- DEALERSHIP SIZE: 18,000 Square Feet
- LOT SIZE: 11 Acres
- YEAR BUILT: Built in 2024
- **ZONED:** FD Future Development
- MUNICIPIALITY: City of Knoxville, Township of Farragut
- **COUNTY:** Knoxville
- MARKET: East Tennessee
- TRAFFIC COUNT: 132,000 ADT

### **PROPERTY HIGHLIGHTS:**

- Excellent visibility 1-75 frontage, located just off of I-40 in West Knoxville
- Prime investment located in the center of Knoxville, TN, located next to Top Golf
- Close proximity to Great Smoky Mountains National Park and University of Tennessee
- Nearby Fort Loudoun Lake and the Tennessee River
- Opportunity for second building on site or property split