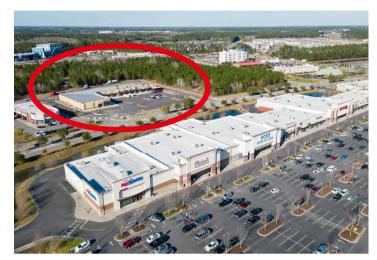

# **PROPERTY IMAGES**

### **ABOUT THE PROPERTY**

Only one retail space is available for lease in the thriving area of Pooler, GA. This remaining unit spans 1,775 square feet and is ready for occupancy today. Located at 810 Towne Center Blvd., this modern retail development encompasses a total of 29,490 square feet. The well-appointed design makes it an ideal location for both new and established businesses seeking to enhance their visibility to consumers. Tenants will benefit from easy access via Towne Center Blvd, Benton Blvd, Pooler Parkway, and I-95, along with high traffic counts in a rapidly growing market. The current unit is an empty shell, and the landlord is flexible regarding specifications and delivery schedule.