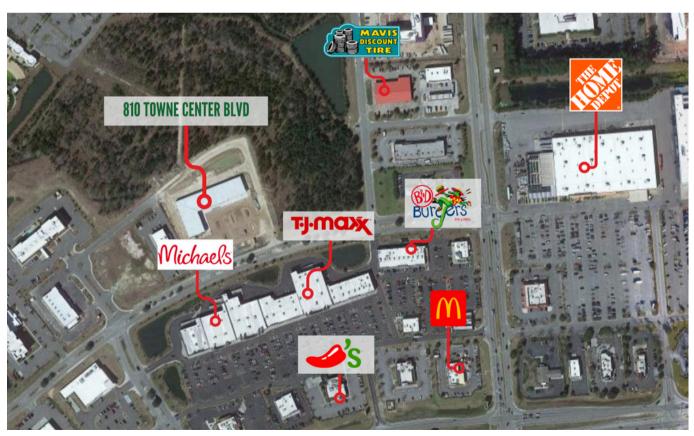

# **LOCATION MAP**

### **ABOUT THE PROPERTY**

Only one retail space is available for lease in the thriving area of Pooler, GA. This remaining unit spans 1,775 square feet and is ready for occupancy today. Located at 810 Towne Center Blvd., this modern retail development encompasses a total of 29,490 square feet. The well-appointed design makes it an ideal location for both new and established businesses seeking to enhance their visibility to consumers. Tenants will benefit from easy access via Towne Center Blvd, Benton Blvd, Pooler Parkway, and I-95, along with high traffic counts in a rapidly growing market. The current unit is an empty shell, and the landlord is flexible regarding specifications and delivery schedule.