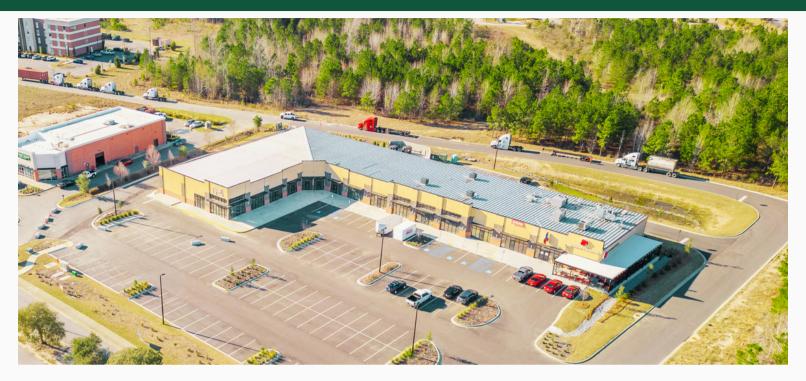

# FOR LEASE

810 TOWNE CENTER BLVD POOLER, GA 31322

### **ABOUT THE PROPERTY**

Only one retail space is available for lease in the thriving area of Pooler, GA. This remaining unit spans 1,775 square feet and is ready for occupancy today. Located at 810 Towne Center Blvd., this modern retail development encompasses a total of 29,490 square feet. The well-appointed design makes it an ideal location for both new and established businesses seeking to enhance their visibility to consumers. Tenants will benefit from easy access via Towne Center Blvd, Benton Blvd, Pooler Parkway, and I-95, along with high traffic counts in a rapidly growing market. The current unit is an empty shell, and the landlord is flexible regarding specifications and delivery schedule.