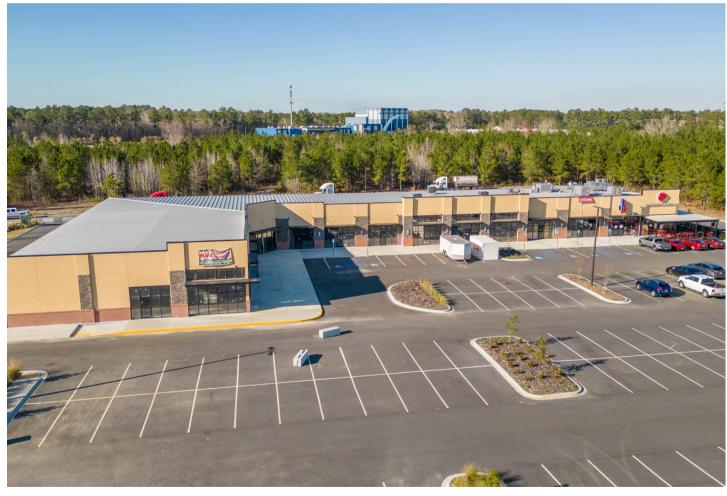

t. The well-appointed design makes it an ideal location for both new and established businesses seeking to enhance their visibility to consumers. Tenants will benefit from easy access via Towne Center Blvd, Benton Blvd, Pooler Parkway, and I-95, along with high traffic counts in a rapidly growing market. The current unit is an empty shell, and the landlord is flexible regarding specifications and delivery schedule.

### **HIGHLIGHTS**

\$

+/- \$39 PSF MG LEASE STRUCTURE -LANDLORD IS FLEXIBLE ON TIA AND DELIVERY.



1,775 SQ FT



RETAIL DEVELOPMENT COMPLETED IN 2020



5- YEAR MINIMUM



115 PARKING SPOTS AVAILABLE



EASILY ACCESSIBLE FROM TOWNE CENTER BLVD, BENTON BLVD, POOLER PARKWAY, AND I-95,

# KATIE CHANCY

### **PROPERTY IMAGE**



# **LOCATION MAP**



# **PROPERTY IMAGES**







#### **FLOOR PLAN**



#### **TENANT MIX AND AVAILABLE UNITS:**

Suite 101 - Boston Pizza

Suite 102 - CBD Express & Vape Shop

Suite 103 - C.ecret Garden Nails

Suite 104 - Vacant - 1,775 Sq ft

Suite 105 - Viyata Beauty Salon

Suite 106 - Bijou Lounge

Suite 107, 108, 109 - Howard Dental

Suite 110 & 111 - Poached Egg Cafe

Suite 112 & 113 - Nara Rolled Sushi