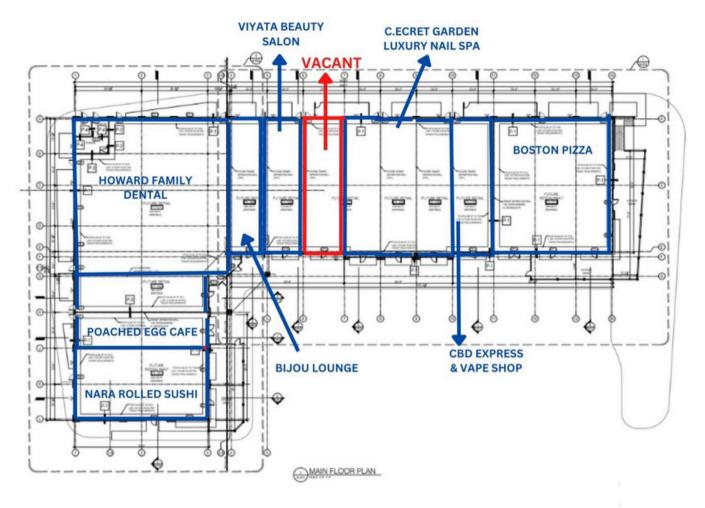

#### **FLOOR PLAN**

#### **TENANT MIX AND AVAILABLE UNITS:**

Suite 101 - Boston Pizza

Suite 102 - CBD Express & Vape Shop

Suite 103 - C.ecret Garden Nails

Suite 104 - Vacant - 1,775 Sq ft

Suite 105 - Viyata Beauty Salon

Suite 106 - Bijou Lounge

Suite 107, 108, 109 - Howard Dental

Suite 110 & 111 - Poached Egg Cafe

Suite 112 & 113 - Nara Rolled Sushi