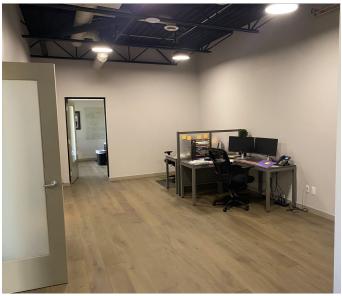

### **Property Highlights**

- -13,370 SF For Sale
- -(2) 12' x 14' Grade Level Doors
- -Recently Renovated Office
- -200 Amps / 240 Volt
- -Skylights
- -Additional Office can be Removed

#### **Comments:**

Zoning:

Free-standing industrial building for sale, recently renovated office space with high-end finishes, air-compressor, 2 (12'x14') grade level doors, mezzanine, ample parking.