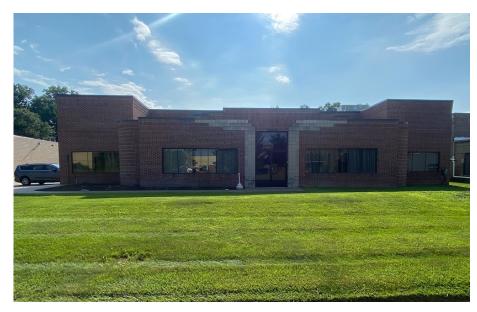

### **Property Highlights**

- -13,370 SF For Sale
- -(2) 12' x 14' Grade Level Doors
- -Recently Renovated Office
- -200 Amps / 240 Volt
- -Skylights
- -Additional Office can be Removed

#### **Comments:**

Zoning:

Free-standing industrial building for sale, recently renovated office space with high-end finishes, air-compressor, 2 (12'x14') grade level doors, mezzanine, ample parking.