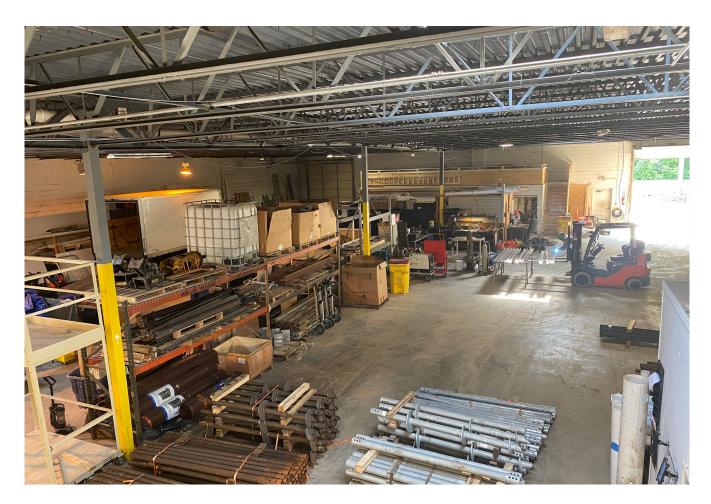

#### **Comments:**

Zoning:

Free-standing industrial building for sale, recently renovated office space with high-end finishes, air-compressor, 2 (12'x14') grade level doors, mezzanine, ample parking.