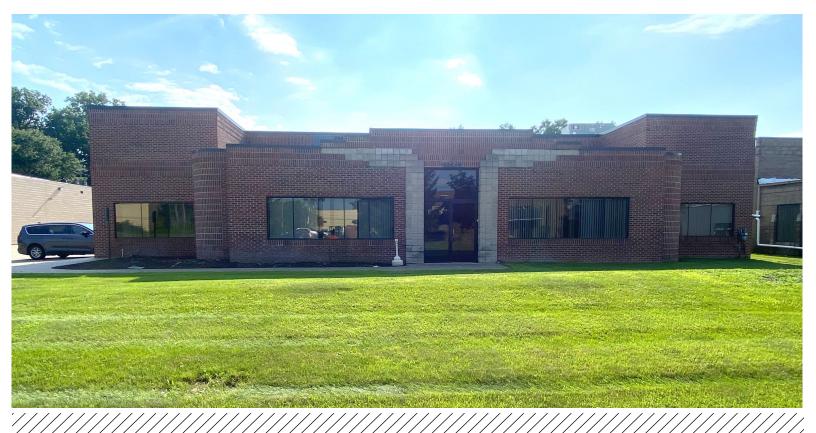

### **Property Highlights**

- -13,370 SF For Sale
- -(2) 12' x 14' Grade Level Doors
- -Recently Renovated Office
- -200 Amps / 240 Volt
- -Skylights
- -Additional Office can be Removed

#### **Comments:**

Zoning:

Free-standing industrial building for sale, recently renovated office space with high-end finishes, air-compressor, 2 (12'x14') grade level doors, mezzanine, ample parking.