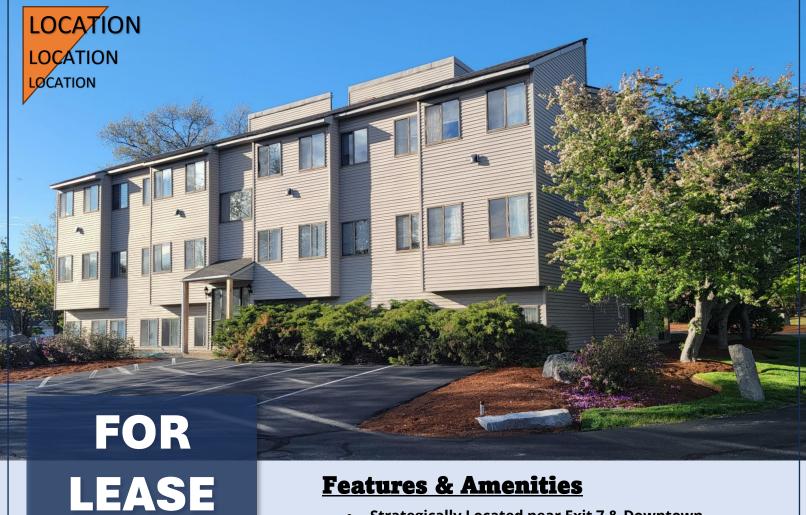

2 Wellman Avenue Nashua, NH

## **Features & Amenities**

- **Strategically Located near Exit 7 & Downtown**
- Several different office sizes and layouts
- Flexible Lease terms
- Heat, Water, Sewer included

|           | RENT                                     | SQUARE FEET | RENT / SF    | AVAILABLE |
|-----------|------------------------------------------|-------------|--------------|-----------|
| Suite 140 | <b>\$2,178.63</b> / mo + Elec            | 1,803       | \$14.50 / yr | NOW       |
| Suite 215 | \$500.00/ mo + Elec                      | 350         | \$17.14 / yr | NOW       |
| Suite 340 | \$590.00/ mo + Elec  New Carpet & Paint! | 340         | \$20.82 / yr | NOW       |