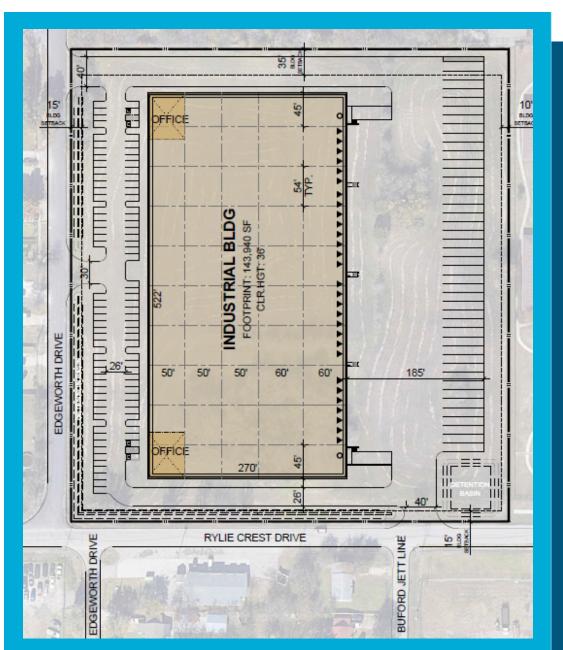

### PROPERTY **DETAILS**

Located at the Confluence of 3 Major Highways. Hwy 635, I-20, & US Hwy 175.

- Front Park / Rear Load
- 29 (9'x10') Dock Doors
- 2 Grade Level Ramps
- 185 ' Truck Court
- 44 Trailer Stalls
- 93 Parking Spaces
- 36' Clear Height
- ESFR Sprinklers
- 54'x50' Column Spacing
- Divisible to 71,970 SF