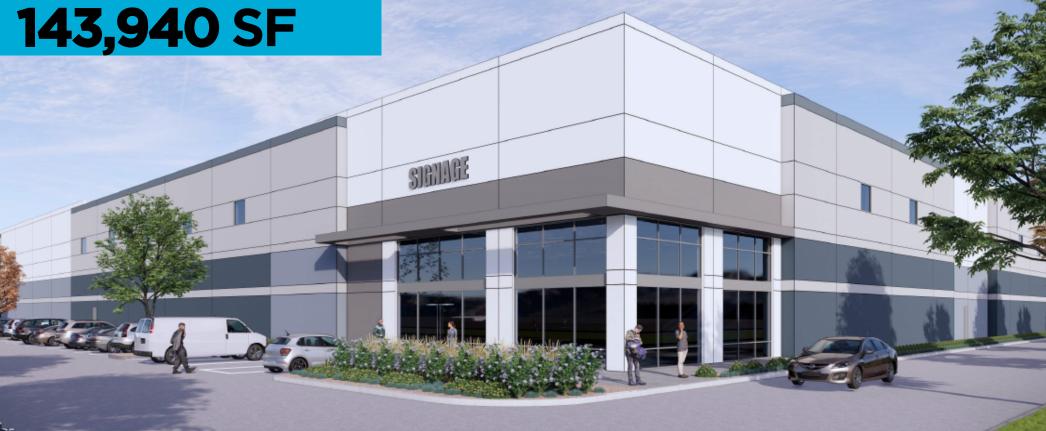

#### Q3 2023 Delivery

# FOR SALE OR LEASE

## OFFICE / WAREHOUSE

\*11800 Rylie Crest Drive, Balch Springs, TX

HOPEWELL - IN ALL THE RIGHT PLACES

\*New address to be assigned

### PROPERTY **DETAILS**

Located at the Confluence of 3 Major Highways. Hwy 635, I-20, & US Hwy 175.

- Front Park / Rear Load
- 29 (9'x10') Dock Doors
- 2 Grade Level Ramps
- 185 ' Truck Court
- 44 Trailer Stalls
- 93 Parking Spaces
- 36' Clear Height
- ESFR Sprinklers
- 54'x50' Column Spacing
- Divisible to 71,970 SF