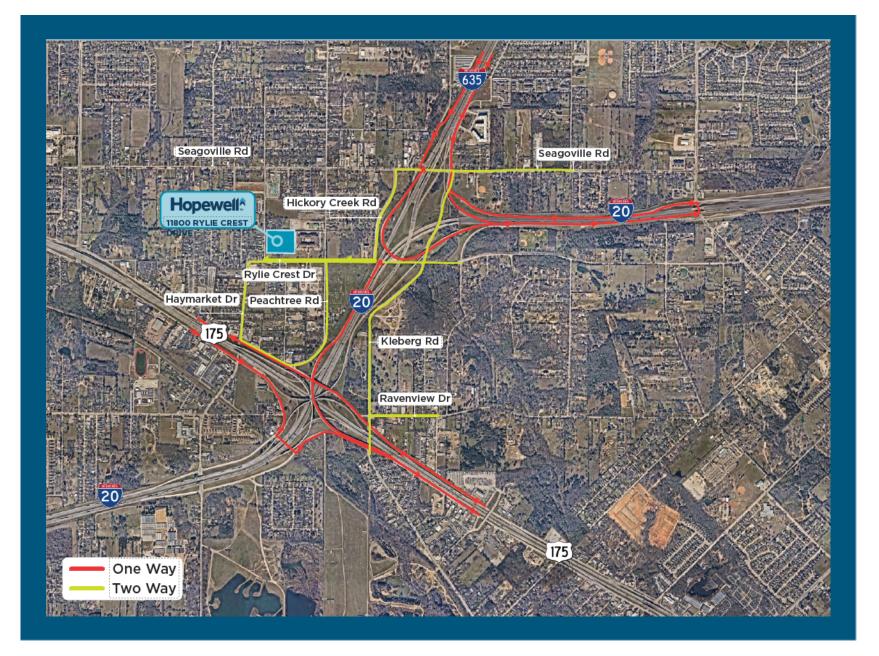

### PROPERTY AERIAL MAP

### DRIVING **DISTANCE**

Stuart L Smith, SIOR Senior Director +1 972 663 9877 stuart.l.smith@cushwake.com

### **11800 RYLIE CREST DR.** Balch Springs, TX

\*New address to be assigned

#2 **3 MILES** TO BELTLINE / I-20 #3 4 MILES TO BALCH SPRINGS CITY HALL #4 FS TO AMAZON DISTR. CTR.. FORNEY #5 13 MILES TO TOWN EAST MALL

**#6** 16 MILES TO DOWNTOWN DALLAS

**#7** 20 MILES TO DALLAS LOVE FIELD AIRPORT

> **#8** 33 MILES to dfw airport

Jake Griffin

Associate +1 972 342 1312 jake.griffin@cushwake.com