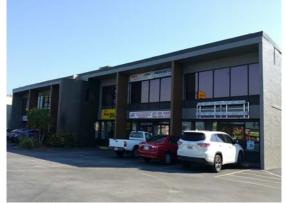

## FOR LEASE- DALE MABRY FRONTAGE 7211 N. Dale Mabry Hwy.

Suite: 213 :: 220 :: 228

- Directly Next to Florida Hospital of Carrollwood

Come see the Renovations at 7211! Our Current Tenants Healthcare. Lawyers, Doctors, Accountants, Printing Company, Non-Profit Main Office and Brokerage Firms. Our Tenants have been long term and with an amazing Landlord & Location, Your Business will be Successful. Building Features Newly Renovated Office Suites-Move In Ready. Monthly Rent Includes: Water, Sewer/Garbage, Electricity, Common Area Cleaning for 2nd Floor Suites! Situated Directly on N. Dale Mabry Hwy., property offers High Road Exposure/ Visibility and **Enormous** Traffic Counts. Typical Users- Medical, Professional Office, or any Other Type Commercial Office Subject is North of the Intersection of West Hillsborough Ave. & Dale Mabry Highway. You'll be Centrally Located to meet your client's needs. Move Your Office to Dale Mabry Today... There are a Few Office Suites Remaining. Call Today To Schedule a Showing!

## 7211 N. Dale Mabry Hwy.

Suite: 213 :: 220 :: 228

- Directly Next to Florida Hospital of Carrollwood -