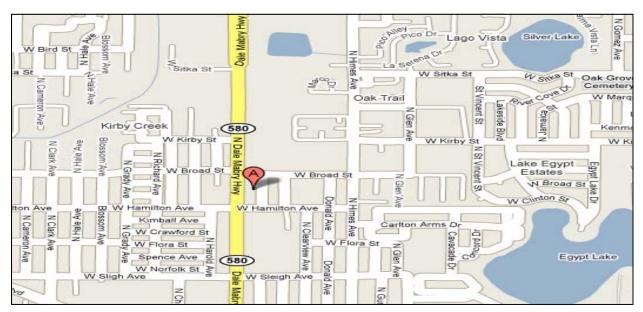

### 7211 N. Dale Mabry Hwy.

Suite: 219 :: 220 :: 228

**Maps and Directions** 

#### **DIRECTIONS FROM I-275-**

- \* Head North on Dale Mabry Hwy.
- \* Travel 4 miles Northbound
- Property on East (right) side of the Street. Between Sligh Ave. & Waters Ave.
- \* (2 Buildings North of the Florida Hospital– Carrollwood)