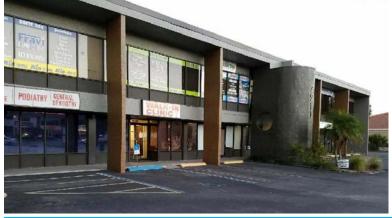

## FOR LEASE- DALE MABRY FRONTAGE 7211 N. Dale Mabry Hwy.

Suite: 213 :: 220 :: 228

- Directly Next to Florida Hospital of Carrollwood

Come see the Renovations at 7211! Our Current Tenants Healthcare. Lawyers, Doctors, Accountants, Printing Company, Non-Profit Main Office and Brokerage Firms. Our Tenants have been long term and with an amazing Landlord & Location, Your Business will be Successful. Building Features Newly Renovated Office Suites-Move In Ready. Monthly Rent Includes: Water, Sewer/Garbage, Electricity, Common Area Cleaning for 2nd Floor Suites! Situated Directly on N. Dale Mabry Hwy., property offers High Road Exposure/ Visibility and **Enormous** Traffic Counts. Typical Users- Medical, Professional Office, or any Other Type Commercial Office Subject is North of the Intersection of West Hillsborough Ave. & Dale Mabry Highway. You'll be Centrally Located to meet your client's needs. Move Your Office to Dale Mabry Today... There are a Few Office Suites Remaining. Call Today To Schedule a Showing!

## 7211 N. Dale Mabry Hwy.

Suite: 213 :: 220 :: 228

- Directly Next to Florida Hospital of Carrollwood -