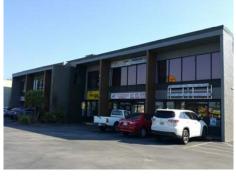

## FOR LEASE- DALE MABRY FRONTAGE 7211 N. Dale Mabry Hwy.

Suite: 213 :: 220 :: 228

- Directly Next to Florida Hospital of Carrollwood

Come see the Renovations at 7211! Our Current Tenants Healthcare. Lawyers, Doctors, Accountants, Printing Company, Non-Profit Main Office and Brokerage Firms. Our Tenants have been long term and with an amazing Landlord & Location, Your Business will be Successful. Building Features Newly Renovated Office Suites-Move In Ready. Monthly Rent Includes: Water, Sewer/Garbage, Electricity, Common Area Cleaning for 2nd Floor Suites! Situated Directly on N. Dale Mabry Hwy., property offers High Road Exposure/ Visibility and **Enormous** Traffic Counts. Typical Users- Medical, Professional Office, or any Other Type Commercial Office Subject is North of the Intersection of West Hillsborough Ave. & Dale Mabry Highway. You'll be Centrally Located to meet your client's needs. Move Your Office to Dale Mabry Today... There are a Few Office Suites Remaining. Call Today To Schedule a Showing!

## 7211 N. Dale Mabry Hwy.

Suite: 213 :: 220 :: 228

- Directly Next to Florida Hospital of Carrollwood -