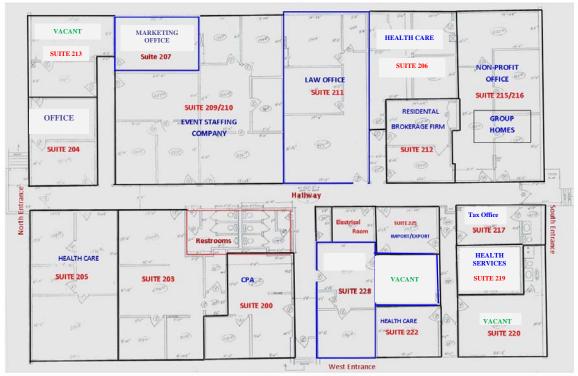

### 2nd Floor Layout-Office Suites

Marie Street Exposure

North Dale Mabry Exposure