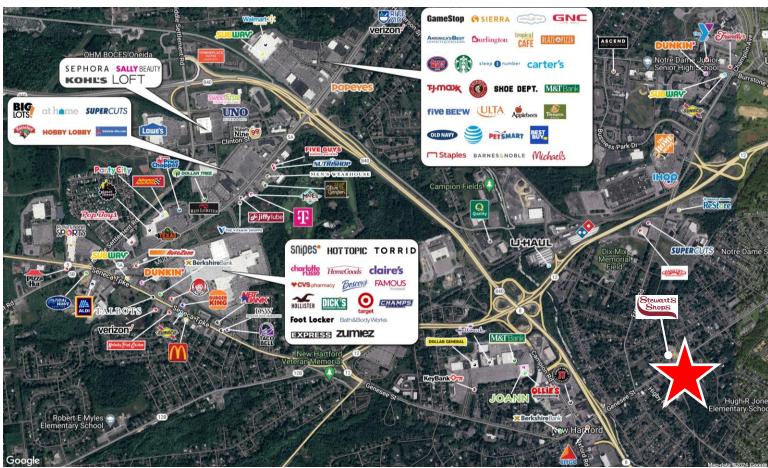

| 4,417    | 27,349   | 43,424   |
| Average H.H. Income                | \$98,536 | \$81,635 | \$80,150 |
| Daytime Employees                  | 8,965    | 43,183   | 65,077   |
| Source: ESRI Business Analyst 2023 |          |          |          |

| Traffic Counts       |             |
|----------------------|-------------|
| Genesee Street       | 14,839 AADT |
| Source: NYS DOT 2022 |             |

#### Contact

LILA "LEE" M. SALVETTI Associate Real Estate Broker +1 315 254 3447 Isalvetti@pyramidbrokerage.com JAMES DYLAN FURNEY Associate Real Estate Broker +1 315 225 8571 jfurney@pyramidbrokerage.com 5845 Widewaters Pkwy, Suite 200 East Syracuse, New York 13057 +1 315 445 1030 pyramidbrokerage.com









Aerial

### 2639 Genesee Street | Utica, New York