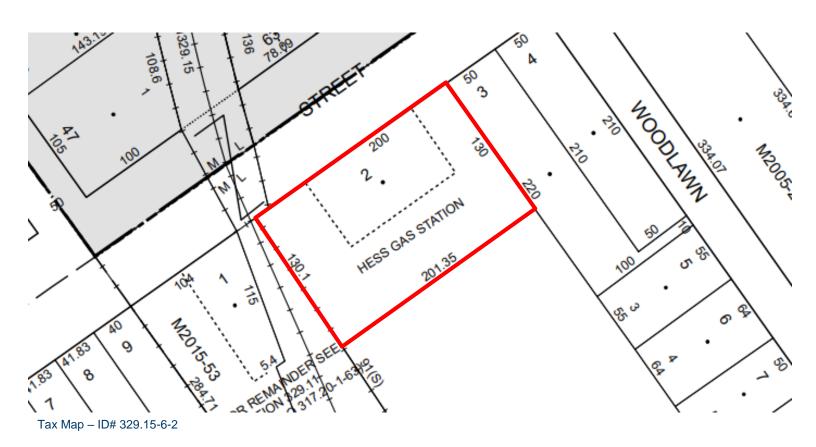

### **Property Highlights**

- On main east/west retail corridor in the city
- · 200' of frontage
- 2 curb cuts
- · Across from busy Stewart's Gas/Convenience Store
- Close to GPO Credit Union, Utica Tel Credit Union, and Adirondack Bank
- · Great incomes in surrounding neighborhood
- Easy access to Route 8