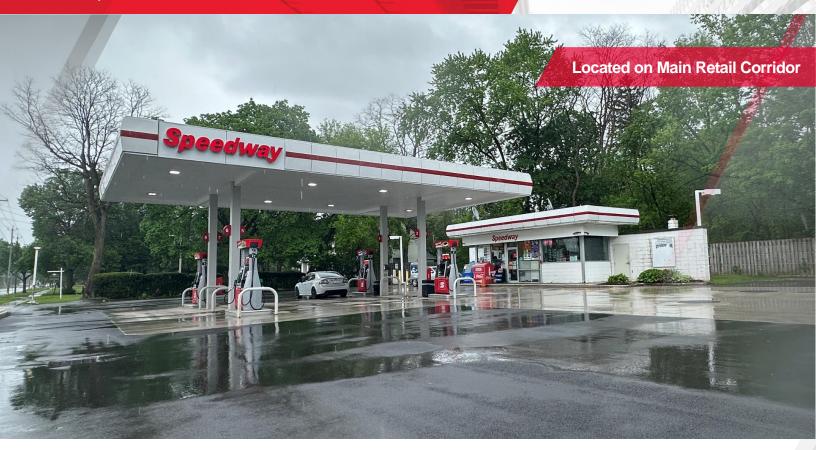

### **Property Highlights**

- On main east/west retail corridor in the city
- · 200' of frontage
- 2 curb cuts
- · Across from busy Stewart's Gas/Convenience Store
- Close to GPO Credit Union, Utica Tel Credit Union, and Adirondack Bank
- · Great incomes in surrounding neighborhood
- Easy access to Route 8