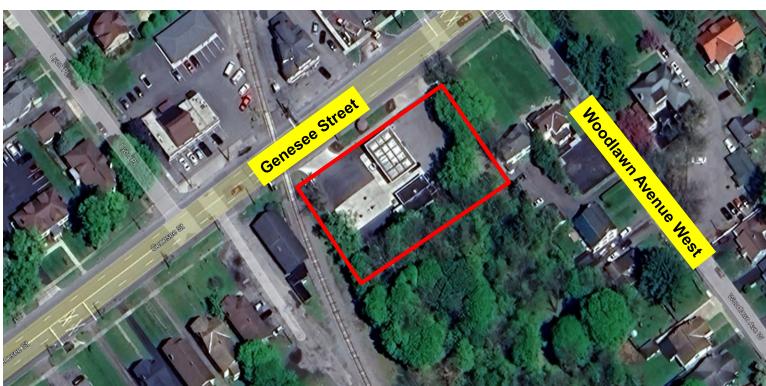

| 9,629    | 66,252   | 104,562  |
| Households                         | 4,417    | 27,349   | 43,424   |
| Average H.H. Income                | \$98,536 | \$81,635 | \$80,150 |
| Daytime Employees                  | 8,965    | 43,183   | 65,077   |
| Source: ESRI Business Analyst 2023 |          |          |          |

| Traffic Counts       |             |
|----------------------|-------------|
| Genesee Street       | 14,839 AADT |
| Source: NYS DOT 2022 |             |

#### Contact

LILA "LEE" M. SALVETTI Associate Real Estate Broker +1 315 254 3447 Isalvetti@pyramidbrokerage.com JAMES DYLAN FURNEY Associate Real Estate Broker +1 315 225 8571 jfurney@pyramidbrokerage.com 5845 Widewaters Pkwy, Suite 200 East Syracuse, New York 13057 +1 315 445 1030 pyramidbrokerage.com









Aerial

### 2639 Genesee Street | Utica, New York