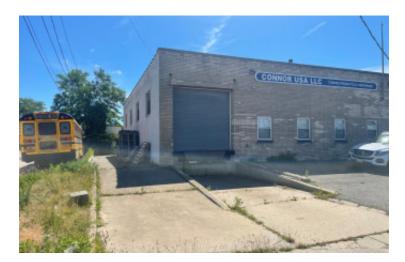

## 5,700 sq. ft. of Industrial Space For Lease Minimum Division 2,000 sq. ft.

3435 Lawson Blvd, Oceanside

## **Specifications:**

Building Size: 5,700 sq. ft.

Office Space: 16% Ceiling Height: 13.7'

Loading: 1 Dock(s), 1 Drive-in(s)

Power: 200 amps A/C: Full A/C

Parking: 8 Sewers: Yes