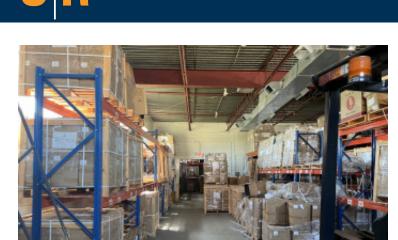

## **Specifications:**

Building Size: 5,700 sq. ft.

Office Space: 16% Ceiling Height: 13.7'

Loading: 1 Dock(s), 1 Drive-in(s)

Power: 200 amps A/C: Full A/C

Parking: 8 Sewers: Yes

## **Pricing and Timing:**

Occupancy: 90-120 Days Lease Price: \$ 21.00 Gross

Suite A+B • Conveniently located on a busy road in the heart of the Oceanside industrial area. • Fully A/C warehouse/distribution facility includes 2 private offices and bullpen. • Walking distance to LIRR. • Racking at additional cost • 2,000 sf option available at \$