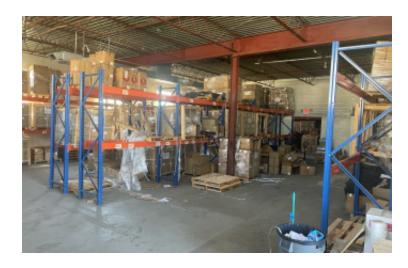

## **Specifications:**

Building Size: 5,700 sq. ft.

Office Space: 16% Ceiling Height: 13.7'

Loading: 1 Dock(s), 1 Drive-in(s)

Power: 200 amps A/C: Full A/C

Parking: 8 Sewers: Yes

## **Pricing and Timing:**

Occupancy: 90-120 Days Lease Price: \$ 21.00 Gross

Suite A+B • Conveniently located on a busy road in the heart of the Oceanside industrial area. • Fully A/C warehouse/distribution facility includes 2 private offices and bullpen. • Walking distance to LIRR. • Racking at additional cost • 2,000 sf option available at \$