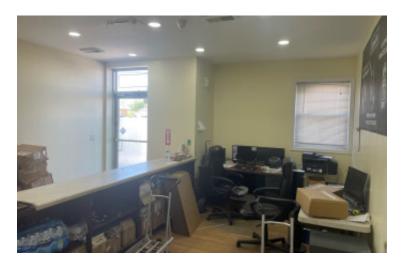

## **Specifications:**

Building Size: 5,700 sq. ft.

Office Space: 16% Ceiling Height: 13.7'

Loading: 1 Dock(s), 1 Drive-in(s)

Power: 200 amps A/C: Full A/C

Parking: 8 Sewers: Yes

## **Pricing and Timing:**

Occupancy: 90-120 Days Lease Price: \$ 21.00 Gross

Suite A+B • Conveniently located on a busy road in the heart of the Oceanside industrial area. • Fully A/C warehouse/distribution facility includes 2 private offices and bullpen. • Walking distance to LIRR. • Racking at additional cost • 2,000 sf option available at \$