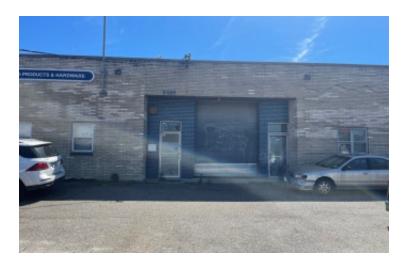

## **Specifications:**

Building Size: 5,700 sq. ft.

Office Space: 16% Ceiling Height: 13.7'

Loading: 1 Dock(s), 1 Drive-in(s)

Power: 200 amps A/C: Full A/C

Parking: 8 Sewers: Yes

## **Pricing and Timing:**

Occupancy: 90-120 Days Lease Price: \$ 21.00 Gross

Suite A+B • Conveniently located on a busy road in the heart of the Oceanside industrial area. • Fully A/C warehouse/distribution facility includes 2 private offices and bullpen. • Walking distance to LIRR. • Racking at additional cost • 2,000 sf option available at \$