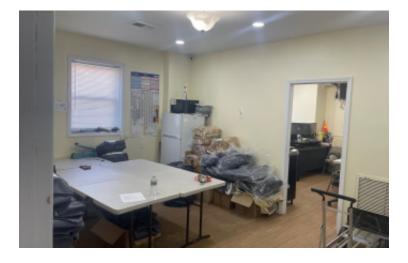

## **Specifications:**

Building Size: 5,700 sq. ft.

Office Space: 16% Ceiling Height: 13.7'

Loading: 1 Dock(s), 1 Drive-in(s)

Power: 200 amps A/C: Full A/C

Parking: 8 Sewers: Yes

## **Pricing and Timing:**

Occupancy: 90-120 Days Lease Price: \$ 21.00 Gross

Suite A+B • Conveniently located on a busy road in the heart of the Oceanside industrial area. • Fully A/C warehouse/distribution facility includes 2 private offices and bullpen. • Walking distance to LIRR. • Racking at additional cost • 2,000 sf option available at \$