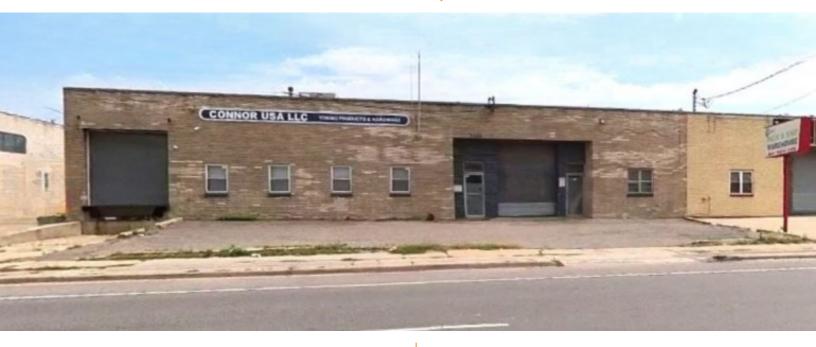

## 5,700 sq. ft. of Industrial Space For Lease Minimum Division 2,000 sq. ft.

3435 Lawson Blvd, Oceanside

## **Specifications:**

Building Size: 5,700 sq. ft.

Office Space: 16% Ceiling Height: 13.7'

Loading: 1 Dock(s), 1 Drive-in(s)

Power: 200 amps A/C: Full A/C

Parking: 8 Sewers: Yes

## **Pricing and Timing:**

Occupancy: 90-120 Days Lease Price: \$ 21.00 Gross

Suite A+B • Conveniently located on a busy road in the heart of the Oceanside industrial area. • Fully A/C warehouse/distribution facility includes 2 private offices and bullpen. • Walking distance to LIRR. • Racking at additional cost • 2,000 sf option available at \$