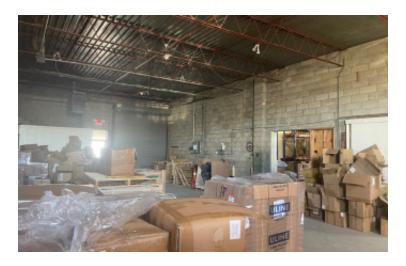

## **Pricing and Timing:**

Occupancy: 90-120 Days Lease Price: \$ 21.00 Gross

Suite A+B • Conveniently located on a busy road in the heart of the Oceanside industrial area. • Fully A/C warehouse/distribution facility includes 2 private offices and bullpen. • Walking distance to LIRR. • Racking at additional cost • 2,000 sf option available at \$