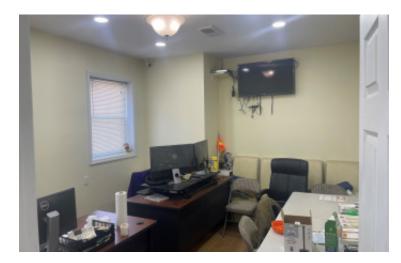

## **Specifications:**

Building Size: 5,700 sq. ft.

Office Space: 16% Ceiling Height: 13.7'

Loading: 1 Dock(s), 1 Drive-in(s)

Power: 200 amps A/C: Full A/C

Parking: 8 Sewers: Yes

## **Pricing and Timing:**

Occupancy: 90-120 Days Lease Price: \$ 21.00 Gross

Suite A+B • Conveniently located on a busy road in the heart of the Oceanside industrial area. • Fully A/C warehouse/distribution facility includes 2 private offices and bullpen. • Walking distance to LIRR. • Racking at additional cost • 2,000 sf option available at \$