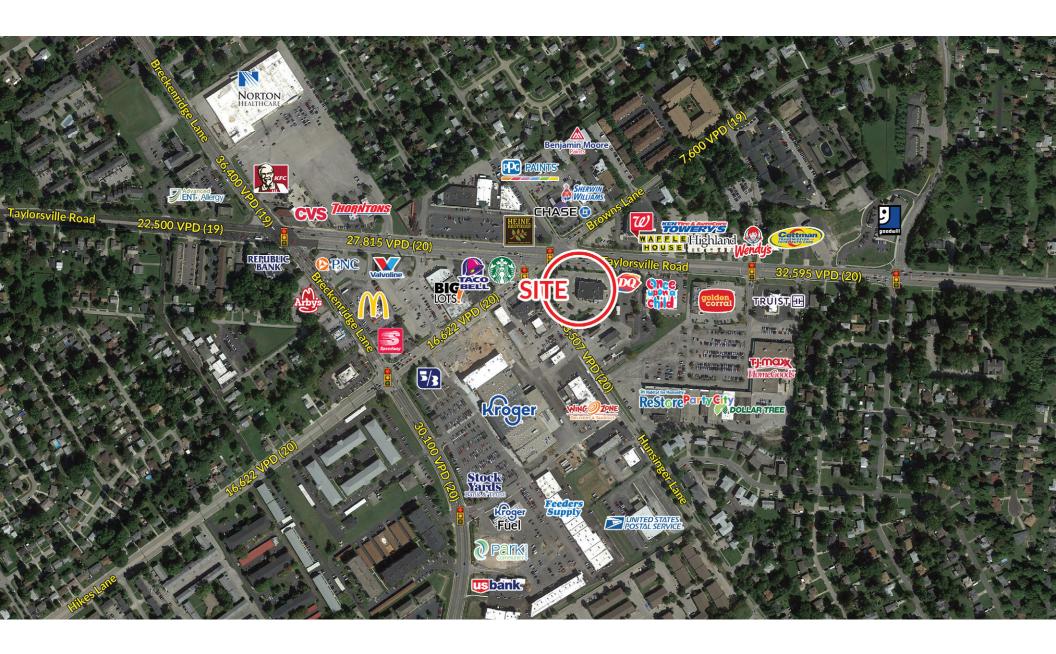

For lease is a free-standing building with frontage along Taylorsville Rd.

The site has direct access from Taylorsville Rd in addition to Hunsinger Ln.

There is a pylon sign at the intersection of Taylorsville Rd and Hikes Ln in addition to a pick-up window.

## **Location Description**

The Hikes Point trade area less than one mile from I-264.

The trade area is anchored by Kroger Marketplace, TJ Maxx, and HomeGoods. Additional national retailers include Party City, CVS, Starbucks, McDonald's, and Wendy's.

Traffic counts along Taylorsville Rd are in excess of 29,400 VPD.

10,662 SF AVAILABLE for lease

.79
A C R E
lot size