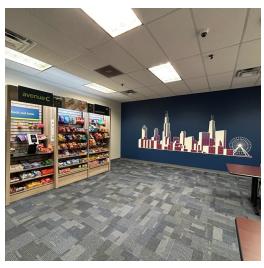

# WAREHOUSE/FLEX/OFFICE/SPORTS FOR LEASE WITH HEAVY PARKING ±10,000-±47,355 SF DIVISIBLE

| Size:                        | ±10,000 to ±47,355 SF                                |
|------------------------------|------------------------------------------------------|
|                              | Smaller divisions possible.                          |
| Rental Rate:                 | <del>\$9.95 PSF NNN</del> \$8.50 PSF NNN             |
| Taxes:                       | \$3.67 PSF                                           |
| Operating Exp.:              | \$1.47 PSF                                           |
| Utilities Inc.<br>Scavenger: | \$1.00 PSF                                           |
| <b>Drive-in Doors:</b>       | 1                                                    |
| Docks:                       | 4 Shared                                             |
| Parking:                     | Up to 71 Spaces                                      |
| Sprinklers:                  | Wet                                                  |
| Features:                    | 13,260 SF open office, break rooms, conference rooms |
|                              | • Up to 34,095 SF warehouse                          |
|                              | Mostly HVAC                                          |
|                              | • 14' clear ceiling                                  |
|                              | • 50x25 column spacing                               |
|                              | Currently all ±35,000 SF is office for call center   |

## Floor Plan with Wide Open Office/Flex Space Potential Sports Use

STRAUSS REALTY, LTD.

4220 W. Montrose avenue Chicago, Illinois 60641 Phone: 773-736-3600