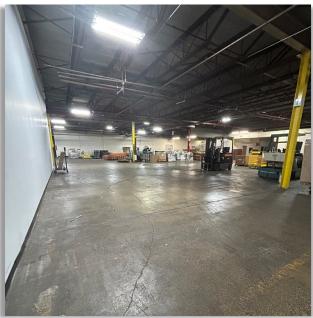

# WAREHOUSE/FLEX/OFFICE/SPORTS FOR LEASE WITH HEAVY PARKING ±10,000-±47,355 SF DIVISIBLE





| Size:                        | ±10,000 to ±47,355 SF                                |
|------------------------------|------------------------------------------------------|
|                              | Smaller divisions possible.                          |
| Rental Rate:                 | <del>\$9.95 PSF NNN</del> \$8.50 PSF NNN             |
| Taxes:                       | \$3.67 PSF                                           |
| Operating Exp.:              | \$1.47 PSF                                           |
| Utilities Inc.<br>Scavenger: | \$1.00 PSF                                           |
| <b>Drive-in Doors:</b>       | 1                                                    |
| Docks:                       | 4 Shared                                             |
| Park