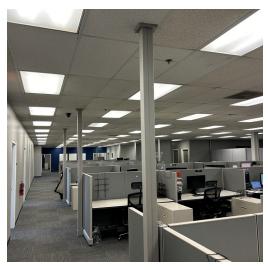

# WAREHOUSE/FLEX/OFFICE/SPORTS FOR LEASE WITH HEAVY PARKING ±10,000-±47,355 SF DIVISIBLE

| Size:                        | ±10,000 to ±47,355 SF                                |
|------------------------------|------------------------------------------------------|
|                              | Smaller divisions possible.                          |
| Rental Rate:                 | <del>\$9.95 PSF NNN</del> \$8.50 PSF NNN             |
| Taxes:                       | \$3.67 PSF                                           |
| Operating Exp.:              | \$1.47 PSF                                           |
| Utilities Inc.<br>Scavenger: | \$1.00 PSF                                           |
| <b>Drive-in Doors:</b>       | 1                                                    |
| Docks:                       | 4 Shared                                             |
| Parking:                     | Up to 71 Spaces                                      |
| Sprinklers:                  | Wet                                                  |
| Features:                    | 13,260 SF open office, break rooms, conference rooms |
|                              | • Up to 34,095 SF warehouse                          |
|                              | Mostly HVAC                                          |
|                              | • 14' clear ceiling                                  |
|                              | • 50x25 column spacing                               |
|                              | Currently all ±35,000 SF is office for call center   |