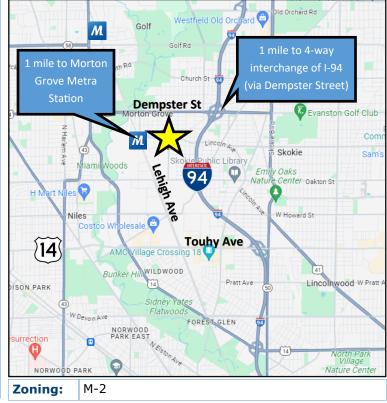

|
| Docks:                       | 4 Shared                                             |
| Parking:                     | Up to 71 Spaces                                      |
| Sprinklers:                  | Wet                                                  |
| Features:                    | 13,260 SF open office, break rooms, conference rooms |
|                              | • Up to 34,095 SF warehouse                          |
|                              | Mostly HVAC                                          |
|                              | • 14' clear ceiling                                  |
|                              | • 50x25 column spacing                               |
|                              | Currently all ±35,000 SF is office for call center   |





ADAM SCHNEIDERMAN, SIOR

847-826-4467

ADAM@STRAUSSREALTY.COM

STRAUSS REALTY, LTD. 4220 W. MONTROSE AVENUE

CHICAGO, ILLINOIS 60641 PHONE: 773-736-3600



### 8338 AUSTIN AVE. MORTON GROVE, IL 60053













#### Adam Schneiderman, SIOR 847-826-4467

ADAM@STRAUSSREALTY.COM

STRAUSS REALTY, LTD. 4220 W. MONTROSE AVENUE

CHICAGO, ILLINOIS 60641 PHONE: 773-736-3600



#### 8338 AUSTIN AVE. MORTON GROVE, IL 60053















STRAUSS REALTY, LTD.

4220 W. Montrose avenue Chicago, Illinois 60641 Phone: 773-736-3600



#### 8338 AUSTIN AVE. MORTON GROVE, IL 60053







ADAM SCHNEIDERMAN, SIOR

847-826-4467

ADAM@STRAUSSREALTY.COM

STRAUSS REALTY, LTD.

4220 W. Montrose avenue Chicago, Illinois 60641 Phone: 773-736-3600



## Floor Plan with Wide Open Office/Flex Space Potential Sport