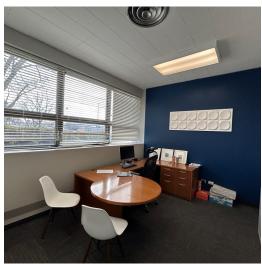

# WAREHOUSE/FLEX/OFFICE/SPORTS FOR LEASE WITH HEAVY PARKING ±10,000-±47,355 SF DIVISIBLE

| Size:                        | ±10,000 to ±47,355 SF                                |
|------------------------------|------------------------------------------------------|
|                              | Smaller divisions possible.                          |
| Rental Rate:                 | <del>\$9.95 PSF NNN</del> \$8.50 PSF NNN             |
| Taxes:                       | \$3.67 PSF                                           |
| Operating Exp.:              | \$1.47 PSF                                           |
| Utilities Inc.<br>Scavenger: | \$1.00 PSF                                           |
| <b>Drive-in Doors:</b>       | 1                                                    |
| Docks:                       | 4 Shared                                             |
| Parking:                     | Up to 71 Spaces                                      |
| Sprinklers:                  | Wet                                                  |
| Features:                    | 13,260 SF open office, break rooms, conference rooms |
|                              | • Up to 34,095 SF warehouse                          |
|                              | Mostly HVAC                                          |
|                              | • 14' clear ceiling                                  |
|                              | • 50x25 column spacing                               |
|                              | Currently all ±35,000 SF is office for call center   |