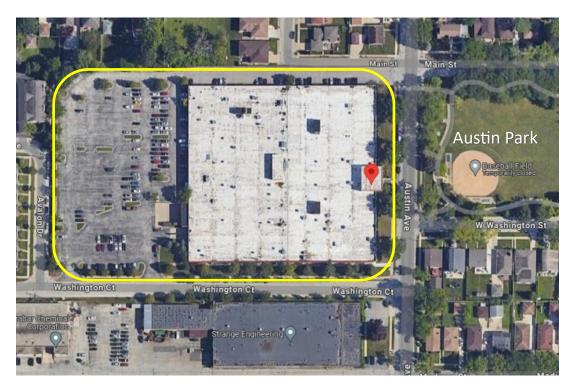

### 8338 AUSTIN AVE. MORTON GROVE, IL 60053

## Floor Plan with Loading Docks and Drive-in Door Space is Divisible