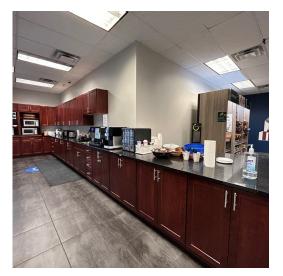

# WAREHOUSE/FLEX/OFFICE/SPORTS FOR LEASE WITH HEAVY PARKING ±10,000-±47,355 SF DIVISIBLE

| Size:                        | ±10,000 to ±47,355 SF                                |
|------------------------------|------------------------------------------------------|
|                              | Smaller divisions possible.                          |
| Rental Rate:                 | <del>\$9.95 PSF NNN</del> \$8.50 PSF NNN             |
| Taxes:                       | \$3.67 PSF                                           |
| Operating Exp.:              | \$1.47 PSF                                           |
| Utilities Inc.<br>Scavenger: | \$1.00 PSF                                           |
| <b>Drive-in Doors:</b>       | 1                                                    |
| Docks:                       | 4 Shared                                             |
| Parking:                     | Up to 71 Spaces                                      |
| Sprinklers:                  | Wet                                                  |
| Features:                    | 13,260 SF open office, break rooms, conference rooms |
|                              | • Up to 34,095 SF warehouse                          |
|                              | Mostly HVAC                                          |
|                              | • 14' clear ceiling                                  |
|                              | • 50x25 column spacing                               |
|                              | Currently all ±35,000 SF is office for call center   |