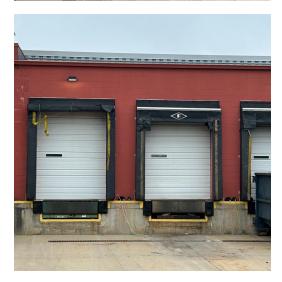

# WAREHOUSE/FLEX/OFFICE/SPORTS FOR LEASE WITH HEAVY PARKING ±10,000-±47,355 SF DIVISIBLE

| Size:                        | ±10,000 to ±47,355 SF                                |
|------------------------------|------------------------------------------------------|
|                              | Smaller divisions possible.                          |
| Rental Rate:                 | <del>\$9.95 PSF NNN</del> \$8.50 PSF NNN             |
| Taxes:                       | \$3.67 PSF                                           |
| Operating Exp.:              | \$1.47 PSF                                           |
| Utilities Inc.<br>Scavenger: | \$1.00 PSF                                           |
| <b>Drive-in Doors:</b>       | 1                                                    |
| Docks:                       | 4 Shared                                             |
| Parking:                     | Up to 71 Spaces                                      |
| Sprinklers:                  | Wet                                                  |
| Features:                    | 13,260 SF open office, break rooms, conference rooms |
|                              | • Up to 34,095 SF warehouse                          |
|                              | Mostly HVAC                                          |
|                              | • 14' clear ceiling                                  |
|                              | • 50x25 column spacing                               |
|                              | Currently all ±35,000 SF is office for call center   |

## Floor Plan with Loading Docks and Drive-in Door Space is Divisible