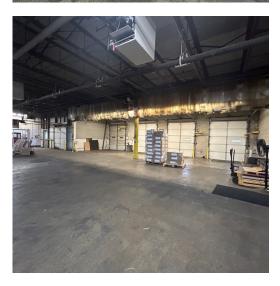

| Wet                                                  |
| Features:                    | 13,260 SF open office, break rooms, conference rooms |
|                              | • Up to 34,095 SF warehouse                          |
|                              | Mostly HVAC                                          |
|                              | • 14' clear ceiling                                  |
|                              | • 50x25 column spacing                               |
|                              | Currently all ±35,000 SF is office for call center   |





ADAM SCHNEIDERMAN, SIOR

847-826-4467

ADAM@STRAUSSREALTY.COM

STRAUSS REALTY, LTD. 4220 W. MONTROSE AVENUE

CHICAGO, ILLINOIS 60641 PHONE: 773-736-3600



### 8338 AUSTIN AVE. MORTON GROVE, IL 60053













#### Adam Schneiderman, SIOR 847-826-4467

ADAM@STRAUSSREALTY.COM

STRAUSS REALTY, LTD. 4220 W. MONTROSE AVENUE

CHICAGO, ILLINOIS 60641 PHONE: 773-736-3600



#### 8338 AUSTIN AVE. MORTON GROVE, IL 60053















STRAUSS REALTY, LTD.

4220 W. Montrose avenue Chicago, Illinois 60641 Phone: 773-736-3600



#### 8338 AUSTIN AVE. MORTON GROVE, IL 60053







ADAM SCHNEIDERMAN, SIOR

847-826-4467

ADAM@STRAUSSREALTY.COM

STRAUSS REALTY, LTD.

4220 W. Montrose avenue Chicago, Illinois 60641 Phone: 773-736-3600



## Floor Plan with Wide Open Office/Flex Space Potential Sports Use





STRAUSS REALTY, LTD.

4220 W. Montrose avenue Chicago, Illinois 60641 Phone: 773-736-3600



## Floor Plan with Loading Docks and Drive-in Door Space is Divisible