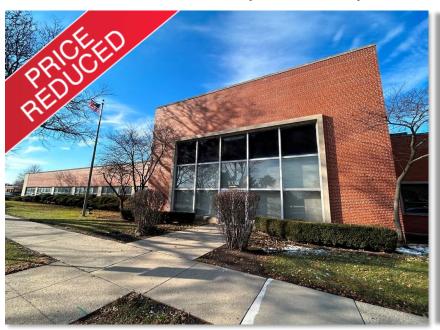

### 8338 AUSTIN AVE. MORTON GROVE, IL 60053

# WAREHOUSE/FLEX/OFFICE/SPORTS FOR LEASE WITH HEAVY PARKING ±10,000-±47,355 SF DIVISIBLE

| Size:                        | ±10,000 to ±47,355 SF                                |
|------------------------------|------------------------------------------------------|
|                              | Smaller divisions possible.                          |
| Rental Rate:                 | <del>\$9.95 PSF NNN</del> \$8.50 PSF NNN             |
| Taxes:                       | \$3.67 PSF                                           |
| Operating Exp.:              | \$1.47 PSF                                           |
| Utilities Inc.<br>Scavenger: | \$1.00 PSF                                           |
| <b>Drive-in Doors:</b>       | 1                                                    |
| Docks:                       | 4 Shared                                             |
| Parking:                     | Up to 71 Spaces                                      |
| Sprinklers:                  | Wet                                                  |
| Features:                    | 13,260 SF open office, break rooms, conference rooms |
|                              | • Up to 34,095 SF warehouse                          |
|                              | Mostly HVAC                                          |
|                              | • 14' clear ceiling                                  |
|                              | • 50x25 column spacing                               |
|                              | Currently all ±35,000 SF is office for call center   |