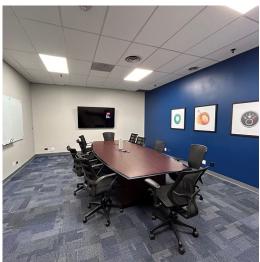

# WAREHOUSE/FLEX/OFFICE/SPORTS FOR LEASE WITH HEAVY PARKING ±10,000-±47,355 SF DIVISIBLE

| Size:                        | ±10,000 to ±47,355 SF                                |
|------------------------------|------------------------------------------------------|
|                              | Smaller divisions possible.                          |
| Rental Rate:                 | <del>\$9.95 PSF NNN</del> \$8.50 PSF NNN             |
| Taxes:                       | \$3.67 PSF                                           |
| Operating Exp.:              | \$1.47 PSF                                           |
| Utilities Inc.<br>Scavenger: | \$1.00 PSF                                           |
| <b>Drive-in Doors:</b>       | 1                                                    |
| Docks:                       | 4 Shared                                             |
| Parking:                     | Up to 71 Spaces                                      |
| Sprinklers:                  | Wet                                                  |
| Features:                    | 13,260 SF open office, break rooms, conference rooms |
|                              | • Up to 34,095 SF warehouse                          |
|                              | Mostly HVAC                                          |
|                              | • 14' clear ceiling                                  |
|                              | • 50x25 column spacing                               |
|                              | Currently all ±35,000 SF is office for call center   |