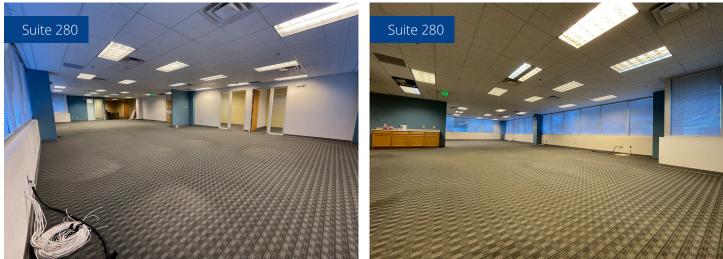

#### Suite 280: ±3,475 SF

Space features two private offices, IT/storage, bull pen, reception/waiting area and conference room. Space is available immediately. Furniture may be available.