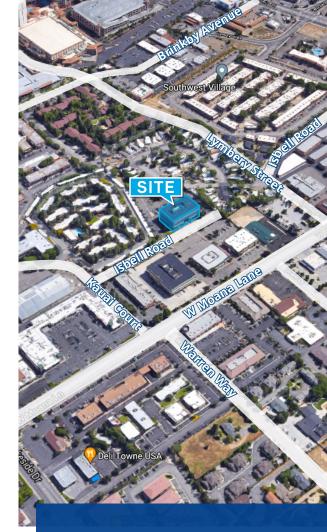

## 639 Isbell Road Reno, NV 89509

Lease Rate:

\$1.75/SF Full Service

Available Space:

3,475 Square Feet

#### Property Description

Isbell Office Suites offers an outdoor eating area with no traffic noise. The building is conveniently located in close proximity to the many amenities including restaurants, daycare centers, hotels and casinos and many other businesses.

### **Building Features**

- 40,971 SF Office building Built in 1996 and remodeled 2007
- Four parking spaces per 1,000 SF, ample street parking and covered parking also available
- Well maintained property with a fresh contemporary look
- Ideal for professional service firms and back office users
- 5 minutes from Downtown Reno and The Reno/Tahoe Airport
- Walking distance from over 10 restaurants
- Well located in central Reno with easy access to all areas of town and close to many amenities
- Beautiful landscaping in front and back
- Suites offer outstanding views
- · Building is professionally managed