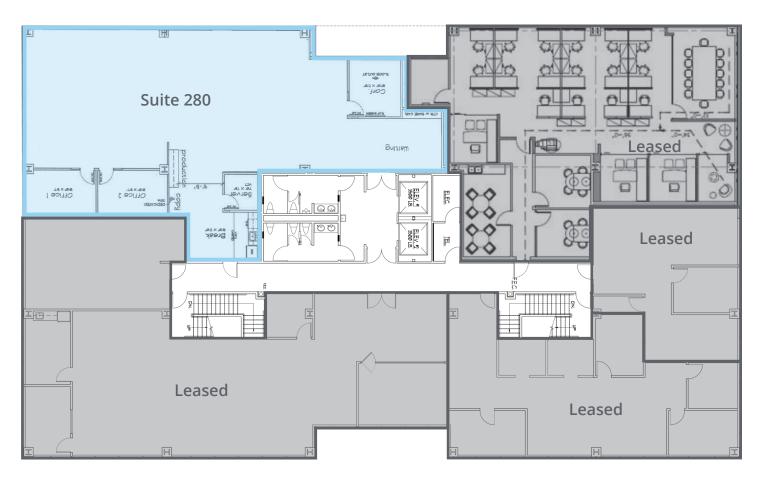

# Second Floor

#### Suite 280: ±3,475 SF

Space features two private offices, IT/storage, bull pen, reception/waiting area and conference room. Space is available immediately. Furniture may be available.