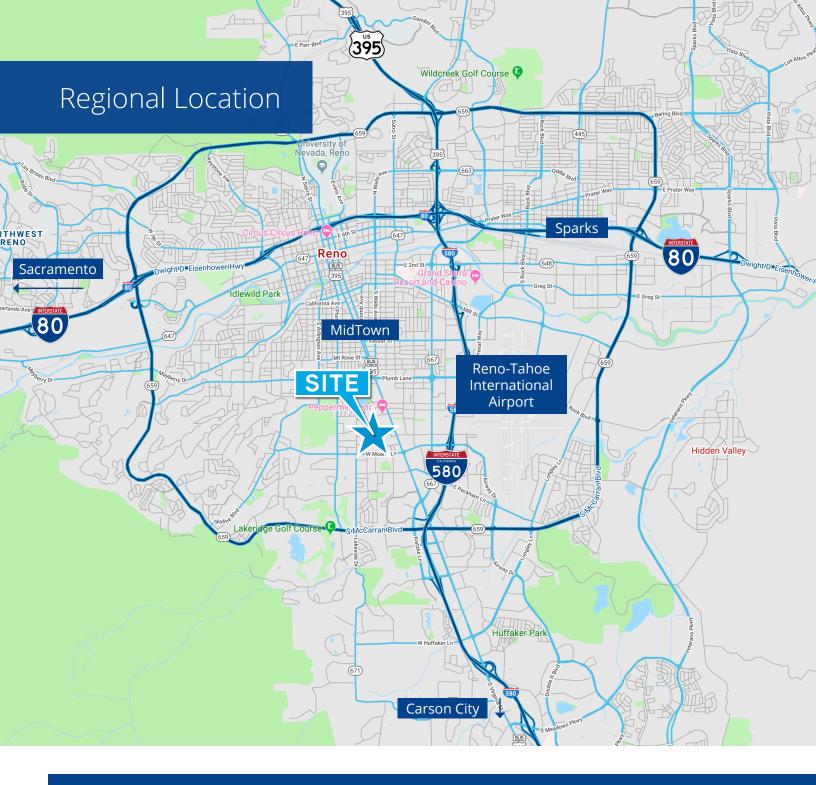

### **Building Features**

- 40,971 SF Office building Built in 1996 and remodeled 2007
- Four parking spaces per 1,000 SF, ample street parking and covered parking also available
- Well maintained property with a fresh contemporary look
- Ideal for professional service firms and back office users
- 5 minutes from Downtown Reno and The Reno/Tahoe Airport
- Walking distance from over 10 restaurants
- Well located in central Reno with easy access to all areas of town and close to many amenities
- Beautiful landscaping in front and back
- Suites offer outstanding views
- · Building is professionally managed