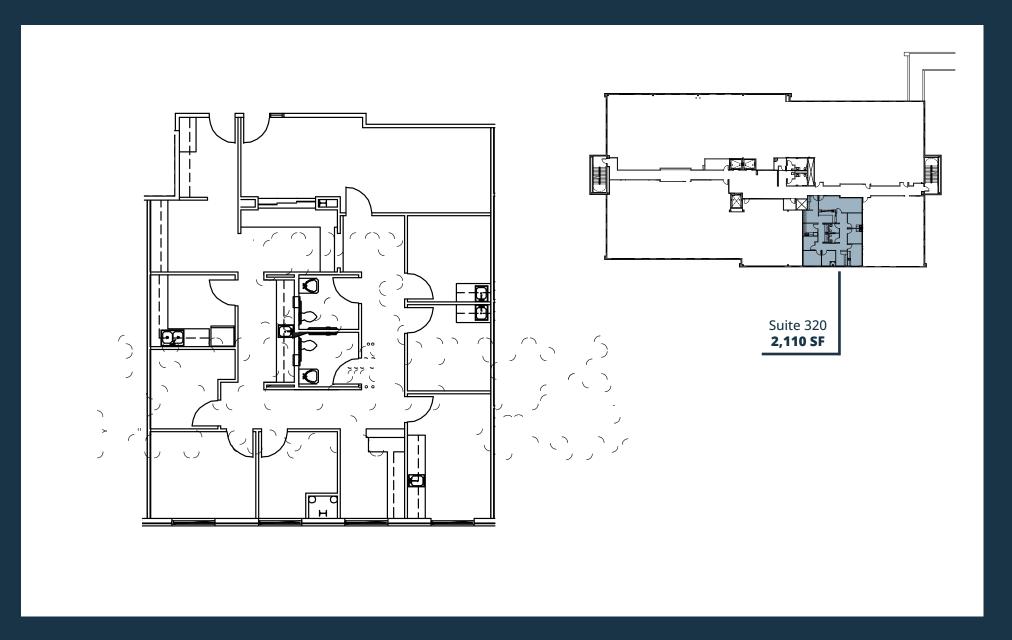

# Suite 320 | 2,110 SF

### AVAILABLE SUITES

| Suite 200 | 2,815 SF | December 1, 2024 | Second Generation. Good condition.   |
|-----------|----------|------------------|--------------------------------------|
| Suite 270 | 1,968 SF | AVAILABLE NOW    | Second Generation.                   |
| Suite 310 | 1,782 SF | AVAILABLE NOW    | Second Generation. Updated finishes. |
| Suite 320 | 2,110 SF | January 1, 2025  | Second Generation. Updated finishes. |