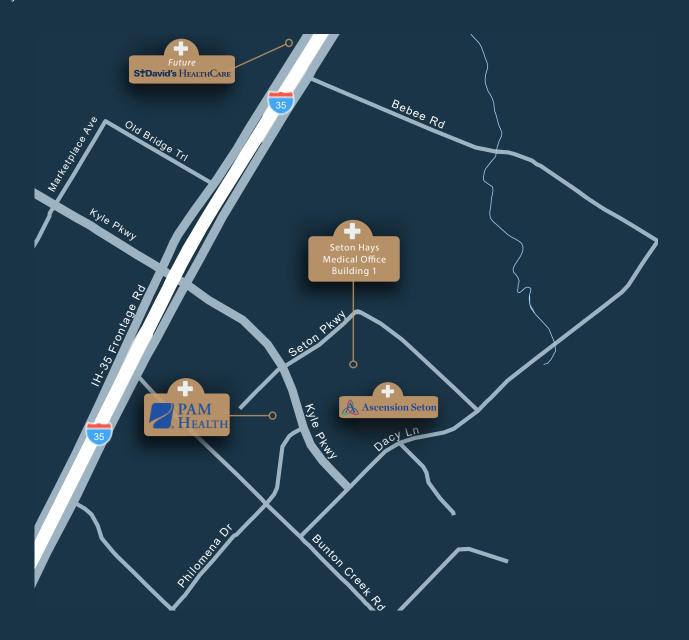

#### **UNBEATABLE LOCATION**

Only on-campus MOB in Kyle with direct access to Ascension Seton Hays Hospital.

### Nearby Amenities