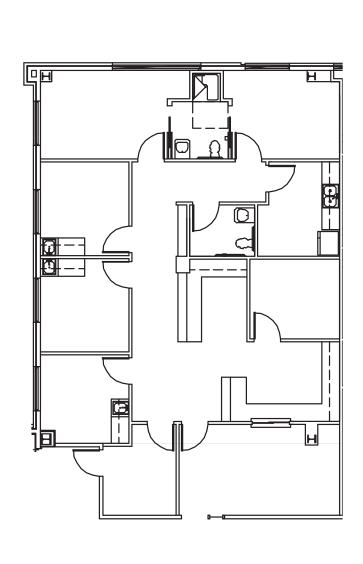

access to hospital.







#### **5:1,000 SF PARKING**

Ample surface parking for patients with covered reserved spaces available for physicians.



#### **QUALITY CONSTRUCTION**

Class A Medical Office Building built in 2009. LEED Silver Certified.

### Availabilities

1180 Seton Parkway, Kyle, TX 78640

### AVAILABLE SUITES

| Suite 200 | 2,815 SF | December 1, 2024 | Second Generation. Good condition.   |
|-----------|----------|------------------|--------------------------------------|
| Suite 270 | 1,968 SF | AVAILABLE NOW    | Second Generation.                   |
| Suite 310 | 1,782 SF | AVAILABLE NOW    | Second Generation. Updated finishes. |
| Suite 320 | 2,110 SF | January 1, 2025  | Second Generation. Updated finishes. |

### Suite 200 | 2,815 SF



### Suite 270 | 1,968 SF





# Suite 310 | 1,782 SF



# Suite 320 | 2,110 SF





### Nearby Amenities



### Seton Hays Medical Office Building I

1180 Seton Parkway, Kyle, TX 78640

### For Leasing Information:

#### **HUNTER JONES**

Senior Vice President 512.314.3571 hunter.jones@transwestern.com

#### **MARSHALL THURMOND**

Senior Associate 512.314.5211 marshall.thurmond@transwestern.com