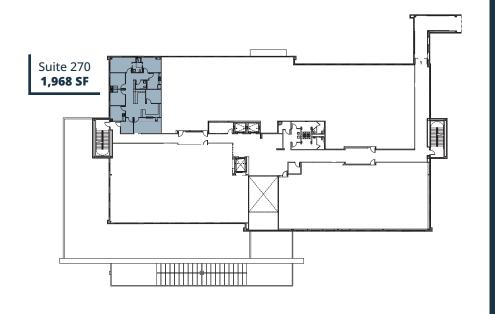

### Suite 270 | 1,968 SF

### AVAILABLE SUITES

| Suite 200 | 2,815 SF | December 1, 2024 | Second Generation. Good condition.   |
|-----------|----------|------------------|--------------------------------------|
| Suite 270 | 1,968 SF | AVAILABLE NOW    | Second Generation.                   |
| Suite 310 | 1,782 SF | AVAILABLE NOW    | Second Generation. Updated finishes. |
| Suite 320 | 2,110 SF | January 1, 2025  | Second Generation. Updated finishes. |