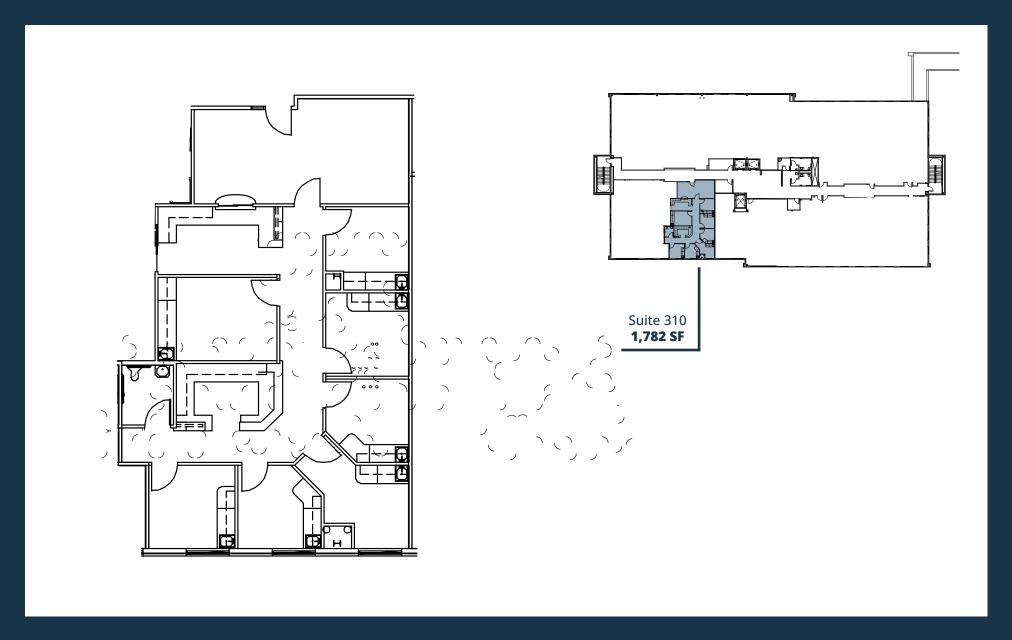

# Suite 310 | 1,782 SF

### AVAILABLE SUITES

| Suite 200 | 2,815 SF | December 1, 2024 | Second Generation. Good condition.   |
|-----------|----------|------------------|--------------------------------------|
| Suite 270 | 1,968 SF | AVAILABLE NOW    | Second Generation.                   |
| Suite 310 | 1,782 SF | AVAILABLE NOW    | Second Generation. Updated finishes. |
| Suite 320 | 2,110 SF | January 1, 2025  | Second Generation. Updated finishes. |