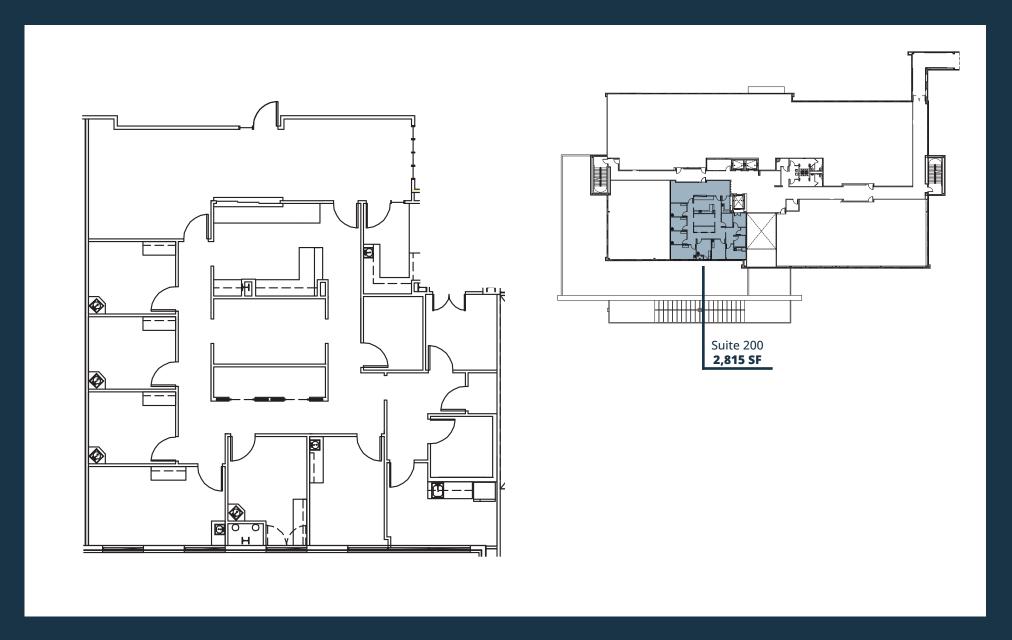

tic sliding doors and direct access to hospital.







#### **5:1,000 SF PARKING**

Ample surface parking for patients with covered reserved spaces available for physicians.



#### **QUALITY CONSTRUCTION**

Class A Medical Office Building built in 2009. LEED Silver Certified.

### Availabilities

1180 Seton Parkway, Kyle, TX 78640

### AVAILABLE SUITES

| Suite 200 | 2,815 SF | December 1, 2024 | Second Generation. Good condition.   |
|-----------|----------|------------------|--------------------------------------|
| Suite 270 | 1,968 SF | AVAILABLE NOW    | Second Generation.                   |
| Suite 310 | 1,782 SF | AVAILABLE NOW    | Second Generation. Updated finishes. |
| Suite 320 | 2,110 SF | January 1, 2025  | Second Generation. Updated finishes. |

### Suite 200 | 2,815 SF



### Suite 270 | 1,968 SF





# Suite 310 | 1,782 SF



# Suite 320 | 2,110 SF





### Nearby Amenities



### Seton Hays Medical Office Building I

1180 Seton Parkway, Kyle, TX 78640

### For Leasing Information:

#### **HUNTER JONES**

Senior Vice President 512.314.3571 hunter.jones@transwestern.com

#### **MARSHALL THURMOND**

Senior Associate 512.314.5211 marshall.thurmond@transwestern.com