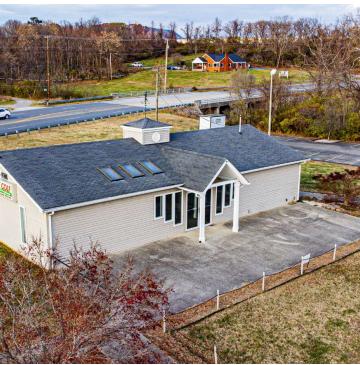

### **PROPERTY OVERVIEW**

This prominent property features 14.8 acres with plenty of development potential. Zoned C2S, it provides flexibility for a diverse range of businesses. Property contains a well maintained 1695 sf office space that could still be utilized. Conveniently located in the heart of Roanoke, this property offers excellent visibility and accessibility for both clientele and employees. With its prime location, this property presents an ideal location for a variety of uses. Some edges of the property fall in the floodway which should be considered by any potential purchaser.