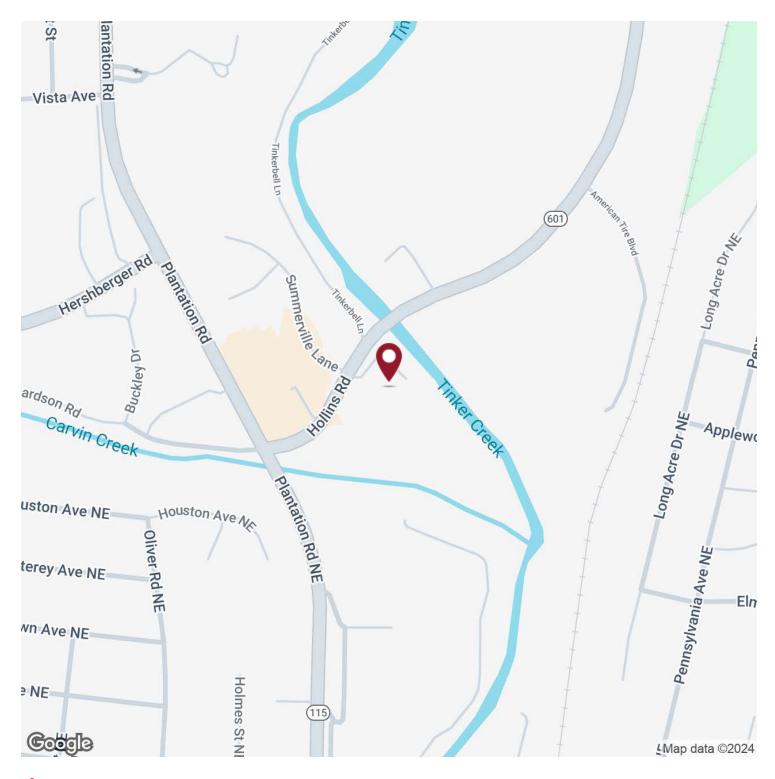

4855 HOLLINS RD ROANOKE, VA 24019

### **PROPERTY OVERVIEW**

This prominent property features 14.8 acres with plenty of development potential. Zoned C2S, it provides flexibility for a diverse range of businesses. Property contains a well maintained 1695 sf office space that could still be utilized. Conveniently located in the heart of Roanoke, this property offers excellent visibility and accessibility for both clientele and employees. With its prime location, this property presents an ideal location for a variety of uses. Some edges of the property fall in the floodway which should be considered by any potential purchaser.