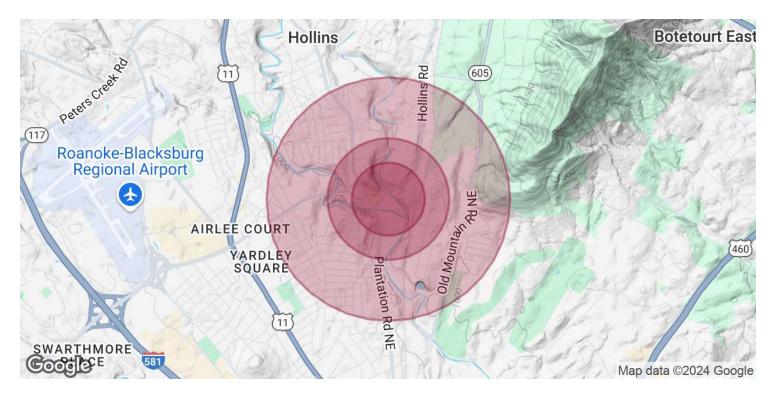

### TRENT WEAVER

Sales & Leasing Advisor 540.204.4935 tweaver@poecronk.com

4855 HOLLINS RD ROANOKE, VA 24019

| POPULATION           | 0.3 MILES | 0.5 MILES | 1 MILE |
|----------------------|-----------|-----------|--------|
| Total Population     | 203       | 1,880     | 9,168  |
| Average Age          | 44        | 46        | 45     |
| Average Age (Male)   | 42        | 42        | 42     |
| Average Age (Female) | 47        | 48        | 48     |

| HOUSEHOLDS & INCOME | 0.3 MILES | 0.5 MILES | 1 MILE    |
|---------------------|-----------|-----------|-----------|
| Total Households    | 82        | 787       | 3,897     |
| # of Persons per HH | 2.5       | 2.4       | 2.4       |
| Average HH Income   | \$81,705  | \$74,247  | \$73,566  |
| Average House Value | \$237,509 | \$208,166 | \$217,324 |

Demographics data derived from AlphaMap