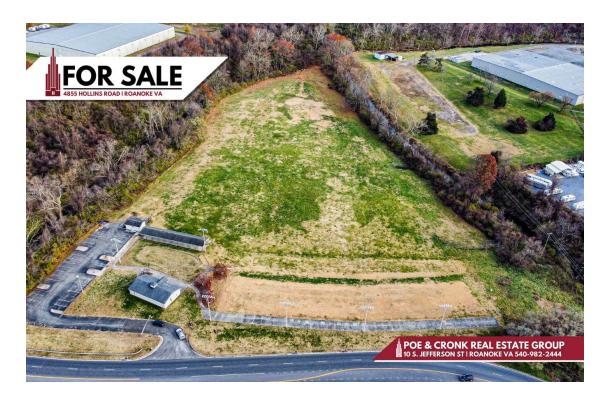

4855 HOLLINS RD ROANOKE, VA 24019

#### **OFFERING SUMMARY**

**Sale Price:** \$995,000

Lot Size: 15.63 Acres

Building Size: 1,695 SF

Zoning: C2S

Price / SF: \$587.02

### **PROPERTY OVERVIEW**

This prominent property features 14.8 acres with plenty of development potential. Zoned C2S, it provides flexibility for a diverse range of businesses. Property contains a well maintained 1695 sf office space that could still be utilized. Conveniently located in the heart of Roanoke, this property offers excellent visibility and accessibility for both clientele and employees. With its prime location, this property presents an ideal location for a variety of uses. Some edges of the property fall in the floodway which should be considered by any potential purchaser.