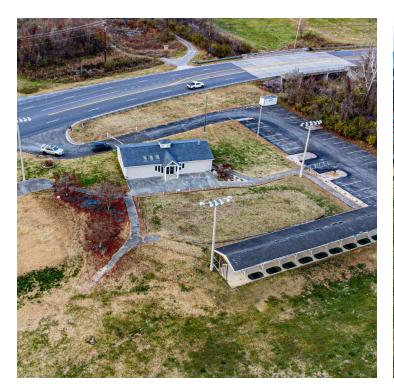

### **PROPERTY OVERVIEW**

This prominent property features 14.8 acres with plenty of development potential. Zoned C2S, it provides flexibility for a diverse range of businesses. Property contains a well maintained 1695 sf office space that could still be utilized. Conveniently located in the heart of Roanoke, this property offers excellent visibility and accessibility for both clientele and employees. With its prime location, this property presents an ideal location for a variety of uses. Some edges of the property fall in the floodway which should be considered by any potential purchaser.