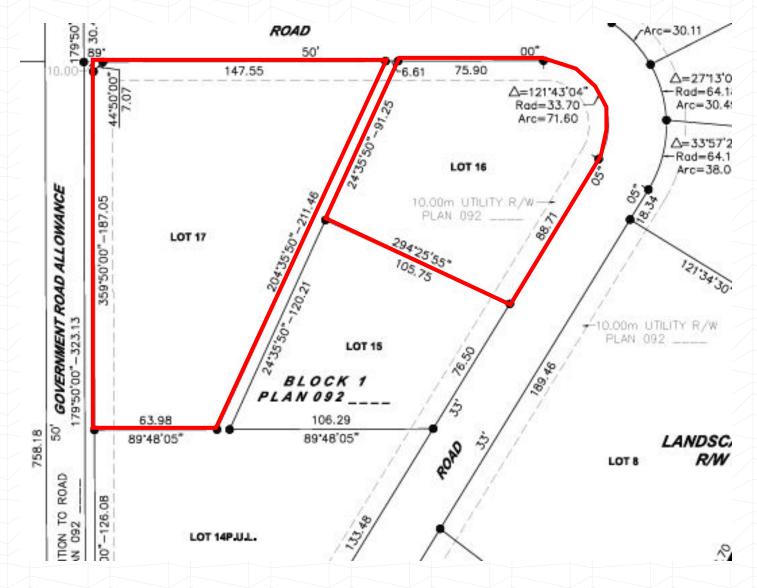

ese parcels can be purchased separately or together, providing flexibility for various development needs. The Wild Rose Commercial Park hosts notable businesses such as Penner Farm Services, Premium Built Structures, Fraserway RV Lacombe, and Schippers Canada. With quick access to the QEII Highway and proximity to Lacombe, these parcels offer prime opportunities for commercial development.

### LEGAL DESCRIPTION

Plan 1023182, Block 1, Lots 16 - 17

#### LOT SIZES

Lot 16: 3.04 Acres Lot 17: 5.26 Acres Combined: 8.30 Acres

#### LOCATION

Lacombe County

#### ZONING

C-HC - Highway Commercial

#### **SALE PRICE**

Lot 16: \$456,000 Lot 17: \$789,000 Combined: \$1,245,000

#### **PROPERTY TAXES (2024)**

Lot 16: \$4,145 Lot 17: \$6,331

#### **POSSESSION**

**Immediate** 

# **Site** Plan









# Central Alberta's Ambassador for Commercial Real Estate



#103, 4315 - 55 Avenue Red Deer, AB T4N 4N7 www.salomonscommercial.com

Max Field

Listing Agent 403.314.6186 max@salomonscommercial.com

Davin Kemshead

Associate 403.314.6190 davin@salomonscommercial.com **Brett Salomons** 

Partner 403.314.6187 brett@salomonscommercial.com

Mike Williamson

Associate 403.314.6189 mike@salomonscommercial.com Kelly Babcock

Partner/Broker 403.314.6188 kelly@salomonscommercial.com

Jordan Krulicki

Associate 403.314.6185 jordan@salomonscommercial.com