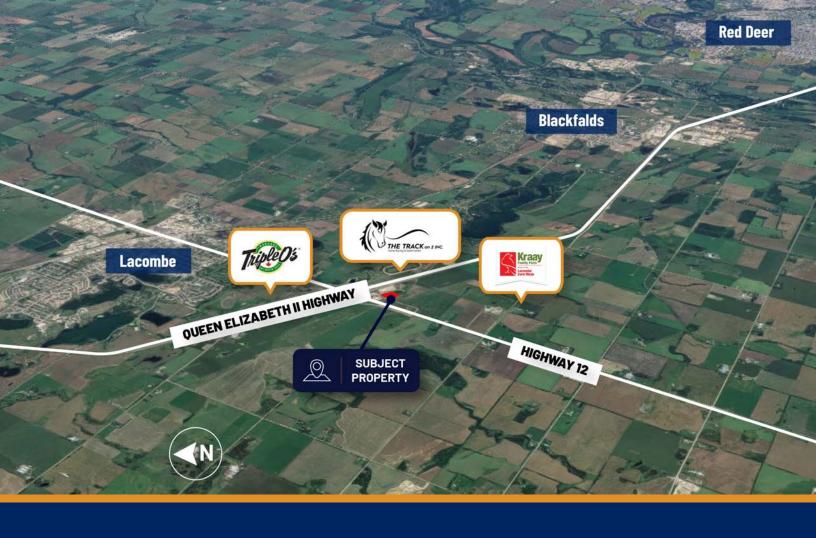

These parcels can be purchased separately or together, providing flexibility for various development needs. The Wild Rose Commercial Park hosts notable businesses such as Penner Farm Services, Premium Built Structures, Fraserway RV Lacombe, and Schippers Canada. With quick access to the QEII Highway and proximity to Lacombe, these parcels offer prime opportunities for commercial development.

#### LOCATION

Lacombe County