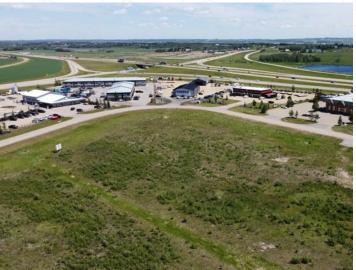

## Parcel 1: 3.04 Acres (Lot 16)

Located in the thriving Wild Rose Commercial Park, this 3.04-acre parcel is positioned just off Highway 12. The land is stripped and ready for site improvements, with services including underground power, natural gas, City water and sewer, and paved roads all available to the property line. Immediate possession ensures you can begin development without delay.

## Parcel 2: 5.26 Acres (Lot 17)

Adjacent to the first, this 5.26-acre parcel offers the same convenient location and readiness for site improvements. Fully serviced with underground power, natural gas, City water and sewer, and paved roads, this lot is equally prepared for immediate development.

These parcels can be purchased separately or together, providing flexibility for various development needs. The Wild Rose Commercial Park hosts notable businesses such as Penner Farm Services, Premium Built Structures, Fraserway RV Lacombe, and Schippers Canada. With quick access to the QEII Highway and proximity to Lacombe, these parcels offer prime opportunities for commercial development.