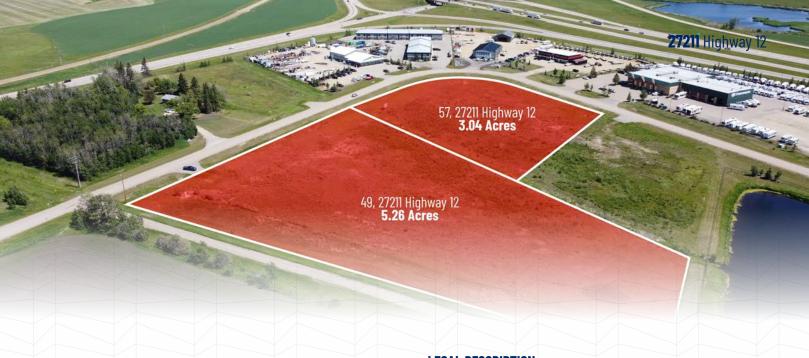

## Parcel 1: 3.04 Acres (Lot 16)

Located in the thriving Wild Rose Commercial Park, this 3.04-acre parcel is positioned just off Highway 12. The land is stripped and ready for site improvements, with services including underground power, natural gas, City water and sewer, and paved roads all available to the property line. Immediate possession ensures you can begin development without delay.

## Parcel 2: 5.26 Acres (Lot 17)

Adjacent to the first, this 5.26-acre parcel offers the same convenient location and readiness for site improvements. Fully serviced with underground power, natural gas, City water and sewer, and paved roads, this lot is equally prepared for immediate development.

#### LOT SIZES

Lot 16: 3.04 Acres Lot 17: 5.26 Acres Combined: 8.30 Acres