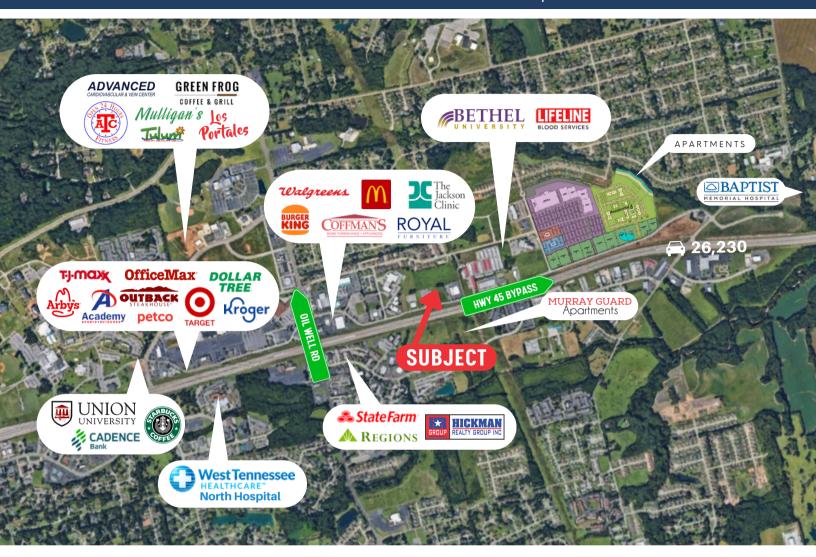

#### PROPERTY DESCRIPTION

FOR SALE \$820,000 | 5.62 acres | SC-1 Zone

5.62 acre lot. This lot is part of the Sterling Farm area. This mixed use development successfully blends Residential, Multifamily, Retail, Restaurants, Office, and Senior Housing. This mix of uses within the Conceptual Development Illustration provides broad community services: retail, office, restaurants, hospitality, and immediate area services: medical offices, professional services, restaurants, and small retail shops. This potential development arrangement will set a precedent for future development in this corridor. Sterling Farms Development supports North Jackson's vibrant Medical expansion with the Passmore Lane Medical Complex of Baptist Memorial Hospital located 1 mile north.

#### **LOCATION DESCRIPTION**

This 5.62 acre tract of land, located just north of Oil well road on 45 Bypass Frontage Road, Sterling Farms boasts extensive Bypass visibility with 2 key red light access to all of North Jackson. This mixed use area will be a resource for providing services for Jackson's premier growth corridors north of Interstate 40.