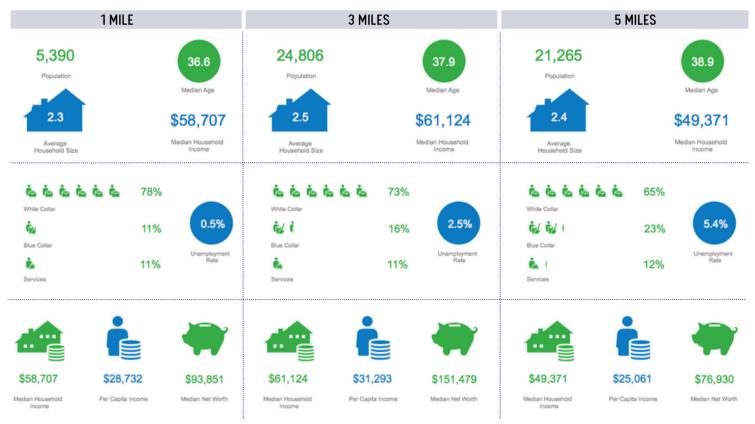

aurants, and small retail shops. This potential development arrangement will set a precedent for future development in this corridor. Sterling Farms Development supports North Jackson's vibrant Medical expansion with the Passmore Lane Medical Complex of Baptist Memorial Hospital located 1 mile north.

#### **LOCATION DESCRIPTION**

This 5.62 acre tract of land, located just north of Oil well road on 45 Bypass Frontage Road, Sterling Farms boasts extensive Bypass visibility with 2 key red light access to all of North Jackson. This mixed use area will be a resource for providing services for Jackson's premier growth corridors north of Interstate 40.



#### CHRIS CAROTHERS, CCIM, ALC







## 2949 HWY 45 BYPASS FRONTAGE

# Mixed Use Development - Jackson, TN 38305

#### **DEMOGRAPHICS**















www HickmanRealty.com





## 2949 HWY 45 BYPASS FRONTAGE

# Mixed Use Development - Jackson, TN 38305