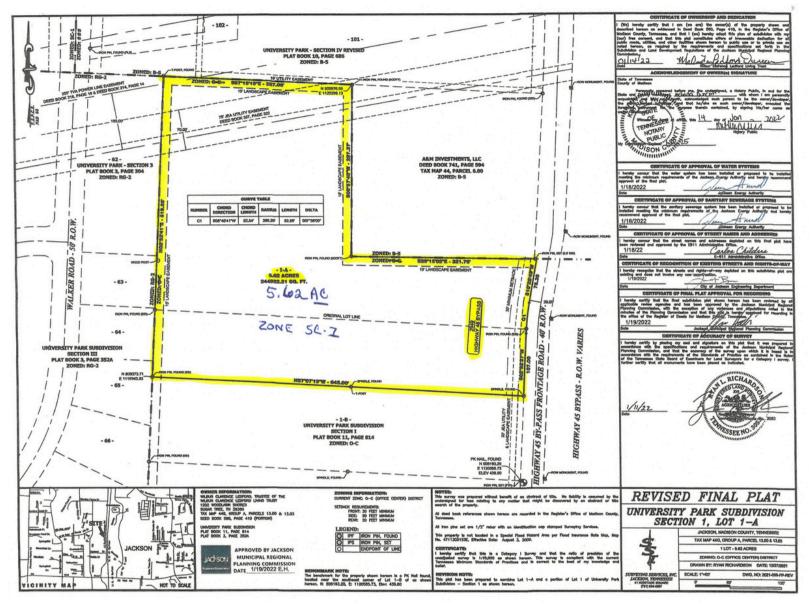

#### PROPERTY DESCRIPTION

FOR SALE \$820,000 | 5.62 acres | SC-1 Zone

5.62 acre lot. This lot is part of the Sterling Farm area. This mixed use development successfully blends Residential, Multifamily, Retail, Restaurants, Office, and Senior Housing. This mix of uses within the Conceptual Development Illustration provides broad community services: retail, office, restaurants, hospitality, and immediate area services: medical offices, professional services, restaurants, and small retail shops. This potential development arrangement will set a precedent for future development in this corridor. Sterling Farms Development supports North Jackson's vibrant Medical expansion with the Passmore Lane Medical Complex of Baptist Memorial Hospital located 1 mile north.

#### **LOCATION DESCRIPTION**

This 5.62 acre tract of land, located just north of Oil well road on 45 Bypass Frontage Road, Sterling Farms boasts extensive Bypass visibility with 2 key red light access to all of North Jackson. This mixed use area will be a resource for providing services for Jackson's premier growth corridors north of Interstate 40.