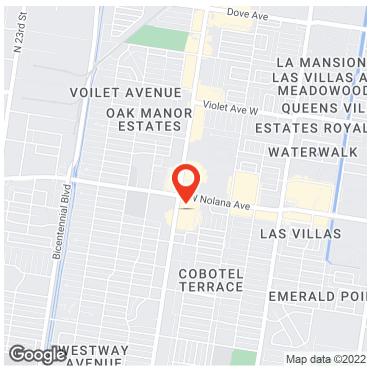

### **LOCATION INFORMATION**

Building NamePNC BuildingStreet Address3900 N. 10th StreetCity, State, ZipMcAllen, TX 78501County/TownshipHidalgoMarketMcAllenCross Streets10th and NolanaSignal IntersectionYes