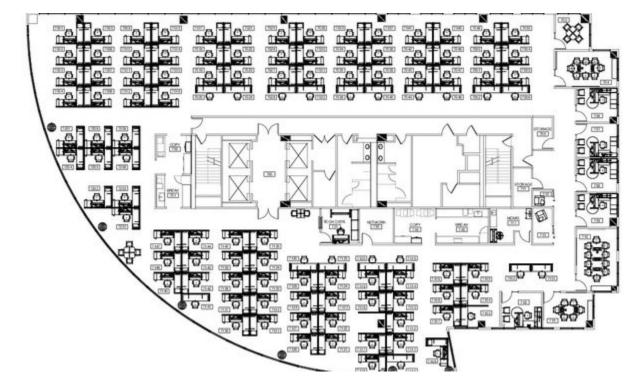

### **PROPERTY OVERVIEW**

Floors 4 and 6 available for sublease available for immediate occupancy. Ideal set up for call center, customer service center, or open floor plan office. Flexible terms available.

### **PROPERTY HIGHLIGHTS**

\$21.00 SF/yr (Gross; Full Lease Rate:

Service)

- 4th Floor Available For Sublease
- 6th Floor Available For Sublease
- Sublease Expires 12/31/2025
- Turn key ready for open floor plan set up