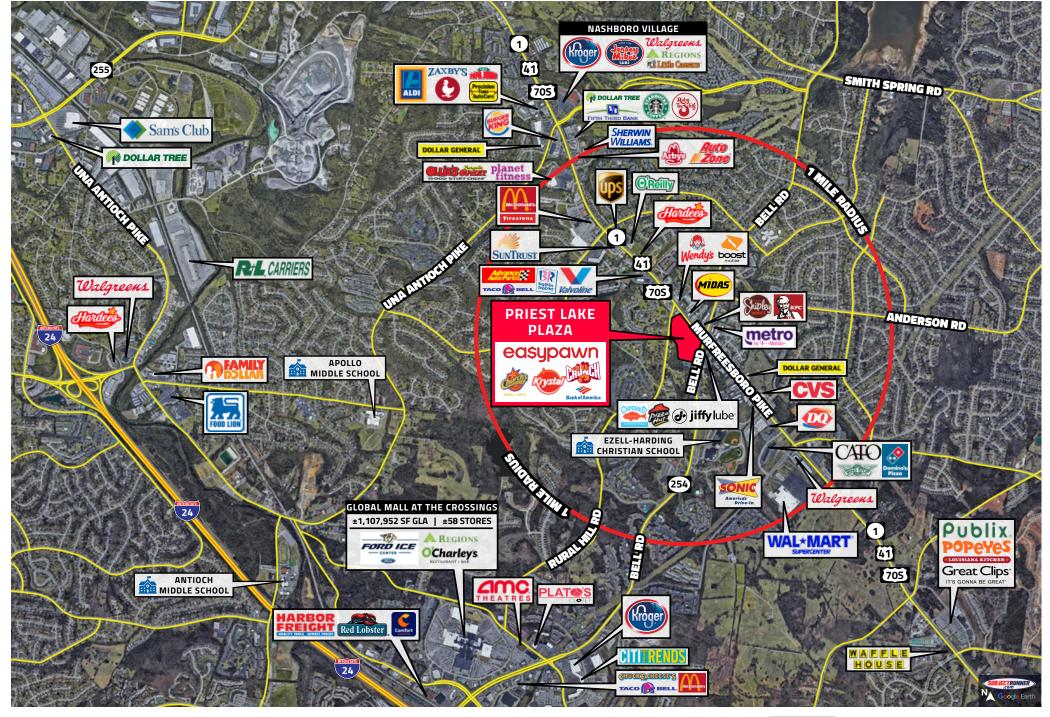

#### **KEY HIGHLIGHTS**

- 106,200 SF GLA Center on 13 Acres
- Located at the Signalized Intersection of Murfreesboro Pike and Bell Rd, with a Secondary Signalized Intersection of Murfreesboro Pike and Rural Hill Rd
- Excellent Visibility with +/- 85 Feet of Frontage on Murfreesboro Pike and +/- 500 Feet of Frontage on Bell Rd.
- Excellent Access with multiple ingress/egress access point on both Murfreesboro Pike and Bell Rd, with additional rear access on Rural Hill Rd.
- Located approximately 3.5 Miles from Nashville International Airport and Less than 3 Miles from Interstate-24

#### **TRAFFIC COUNTS**

- 33,965 AADT on Murfreesboro Pike
- 12,886 AADT on Bell Rd
- 3,769 AADT on Rural Hill Rd

| DEMOGRAPHICS   | 1-Mile   | 3-Mile   | 5-Mile   |
|----------------|----------|----------|----------|
| Population     | 14,650   | 82,652   | 159,979  |
| Avg. HH Income | \$61,038 | \$63,041 | \$66,086 |