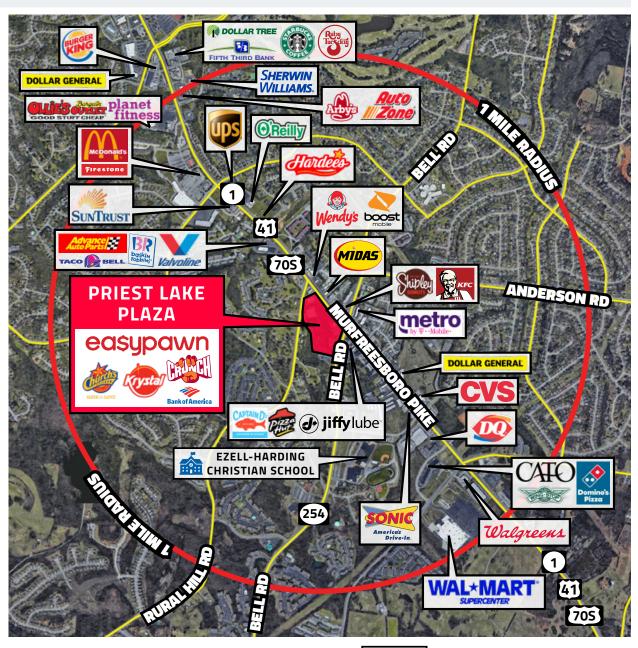

#### **KEY HIGHLIGHTS**

- 106,200 SF GLA Center on 13 Acres
- Located at the Signalized Intersection of Murfreesboro Pike and Bell Rd, with a Secondary Signalized Intersection of Murfreesboro Pike and Rural Hill Rd
- Excellent Visibility with +/- 85 Feet of Frontage on Murfreesboro Pike and +/- 500 Feet of Frontage on Bell Rd.
- Excellent Access with multiple ingress/egress access point on both Murfreesboro Pike and Bell Rd, with additional rear access on Rural Hill Rd.
- Located approximately 3.5 Miles from Nashville International Airport and Less than 3 Miles from Interstate-24

#### **TRAFFIC COUNTS**

- 33,965 AADT on Murfreesboro Pike
- 12,886 AADT on Bell Rd
- 3,769 AADT on Rural Hill Rd

| DEMOGRAPHICS   | 1-Mile   | 3-Mile   | 5-Mile   |
|----------------|----------|----------|----------|
| Population     | 14,650   | 82,652   | 159,979  |
| Avg. HH Income | \$61,038 | \$63,041 | \$66,086 |