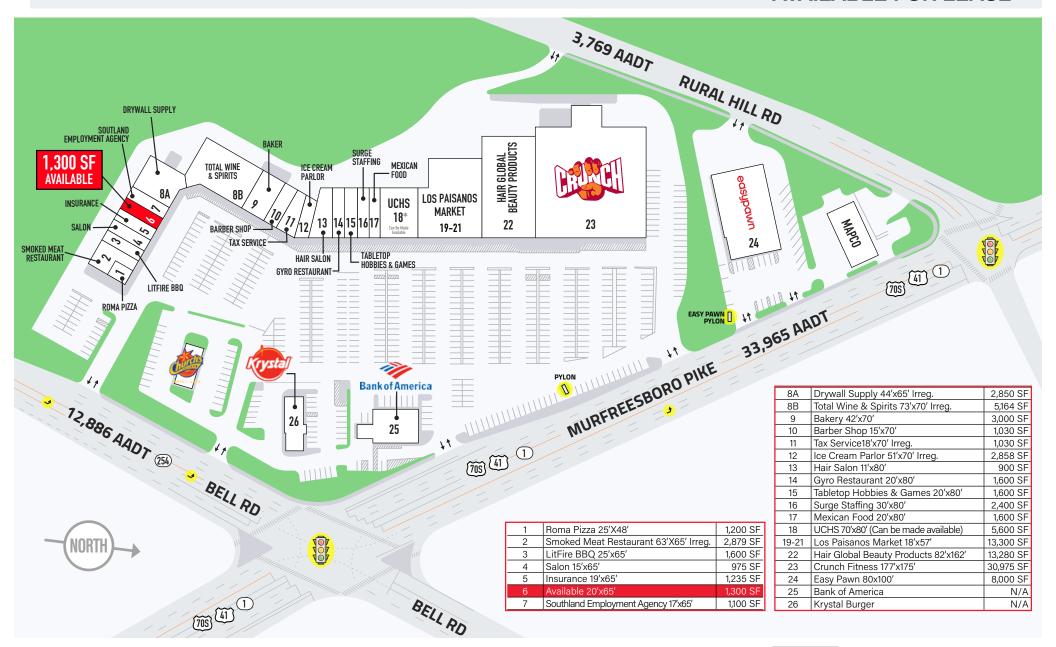

## 1,300 SF **AVAILABLE FOR LEASE**

### **AVAILABILITIES**

1,300 SF Available For Lease

#### **KEY HIGHLIGHTS**

- 106,200 SF GLA Center on 13 Acres
- Located at the Signalized Intersection of Murfreesboro Pike and Bell Rd, with a Secondary Signalized Intersection of Murfreesboro Pike and Rural Hill Rd
- Excellent Visibility with +/- 85 Feet of Frontage on Murfreesboro Pike and +/- 500 Feet of Frontage on Bell Rd.
- Excellent Access with multiple ingress/egress access point on both Murfreesboro Pike and Bell Rd, with additional rear access on Rural Hill Rd.
- Located approximately 3.5 Miles from Nashville International Airport and Less than 3 Miles from Interstate-24