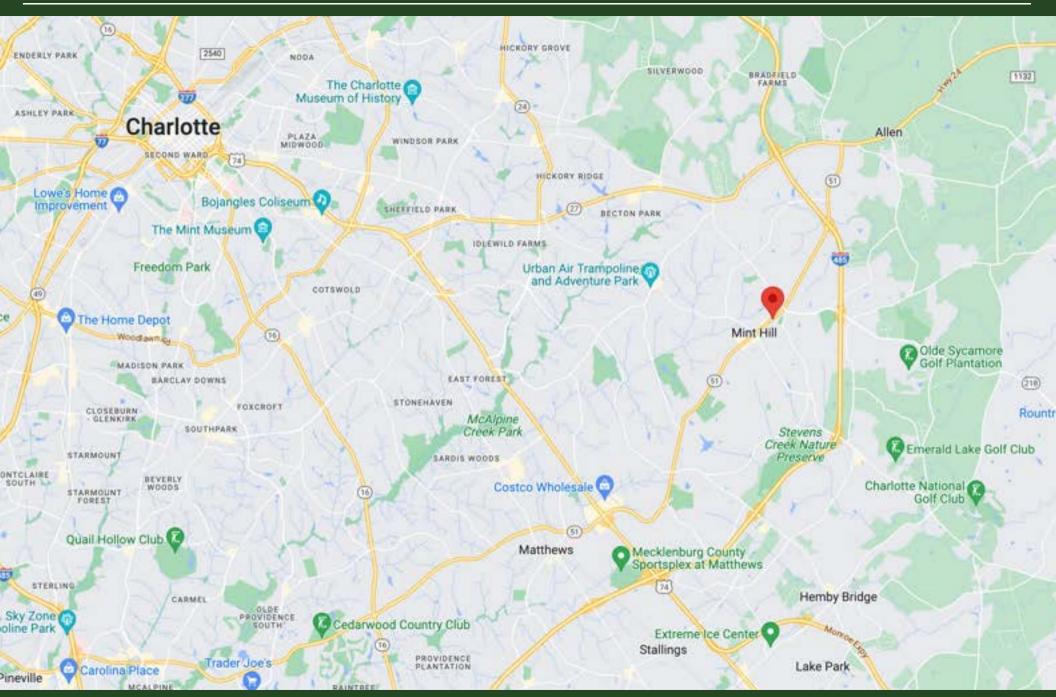

## Mint Hill

### North Carolina

Still surrounded by farmland and heavily wooded neighborhoods, Mint Hill offers homegrown entertainment in a quiet community. Part of the Charlotte metropolitan, the hopping suburb of Mint Hill is settled just outside of the city in the southeastern portion of Mecklenburg County.