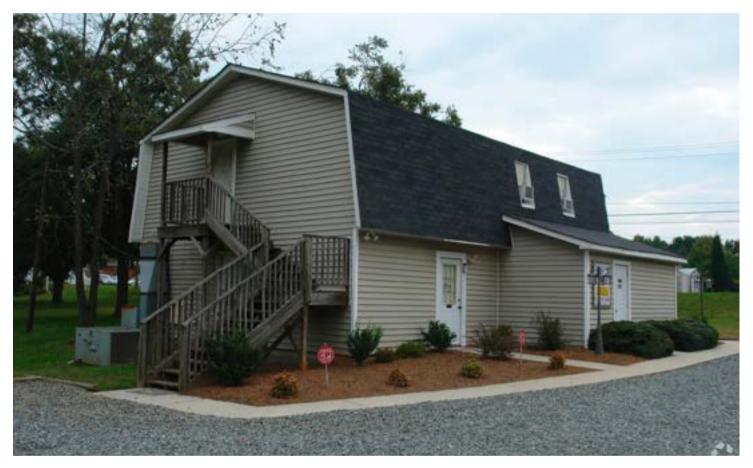

### **Property Overview**

7701 & 7709 Matthews Mint Hill Rd & 7804 Pinewood Cir.

### **Available for Sale**

Corner of HWY 51 and Hillside Dr in Mint Hill, NC. Two buildings on the property can be used or leased. Opportunity to redevelop corner in future.

### **Property Details**

Address 7701 & 7709 Matthews Mint Hill Rd & 7804 Pinewood Cir.

Availability Available Now

Parcel ID 13706312, 13706304, & 13706311

Zoning DO-8 (Town Center)

Total Area + /- 3.22 Acres