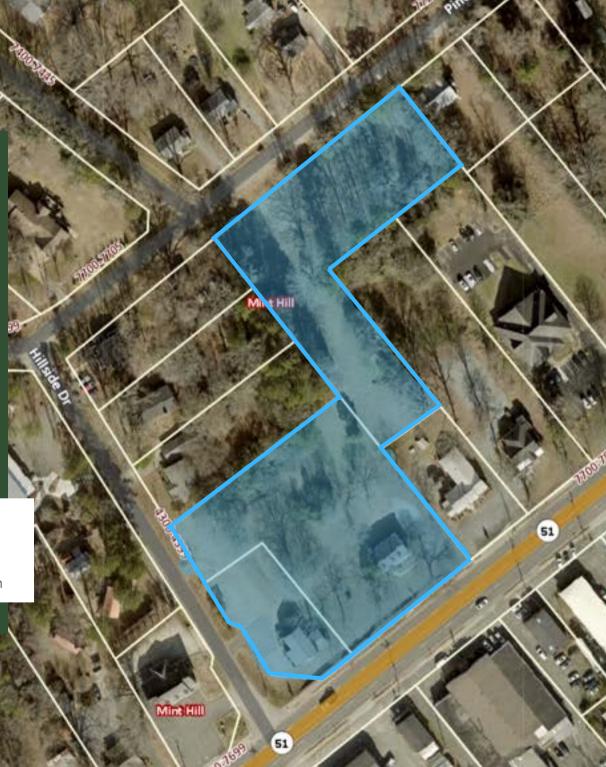

### **Available for Sale**

Corner of HWY 51 and Hillside Dr in Mint Hill, NC. Two buildings on the property can be used or leased. Opportunity to redevelop corner in future.

### **Property Details**

Address 7701 & 7709 Matthews Mint Hill Rd & 7804 Pinewood Cir.

Availability Available Now

Parcel ID 13706312, 13706304, & 13706311

Zoning DO-8 (Town Center)

Total Area + /- 3.22 Acres

**SF** +/- 2,333 & +/- 1,764

**Asking Price** \$2,150,000

**Additional** Mecklenburg County

2023 The Moser Group, Inc. All Rights Reserved. All Information contained herein is from sources deemed reliable; however, no representation or warranty is made to the accuracy thereof.

# **± 3.22 Acres** | Available for Sale