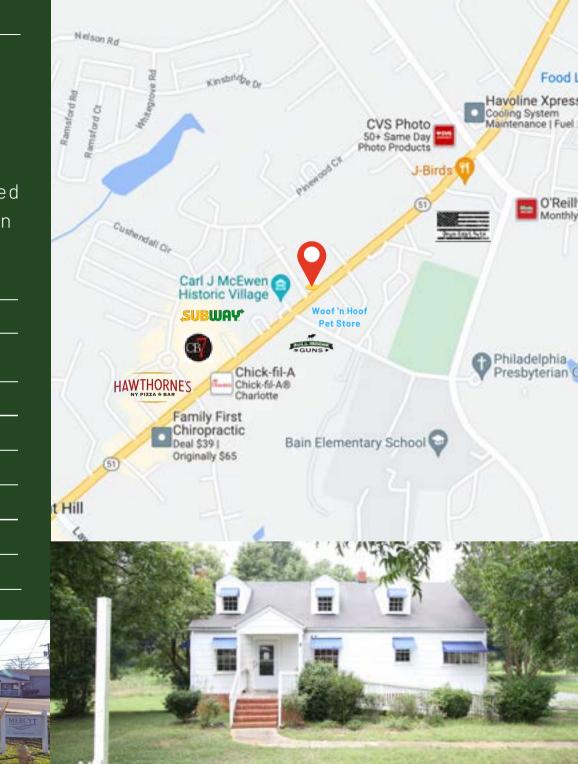

### **Available for Sale**

Corner of HWY 51 and Hillside Dr in Mint Hill, NC. Two buildings on the property can be used or leased. Opportunity to redevelop corner in future.

### North Carolina

Still surrounded by farmland and heavily wooded neighborhoods, Mint Hill offers homegrown entertainment in a quiet community. Part of the Charlotte metropolitan, the hopping suburb of Mint Hill is settled just outside of the city in the southeastern portion of Mecklenburg County.