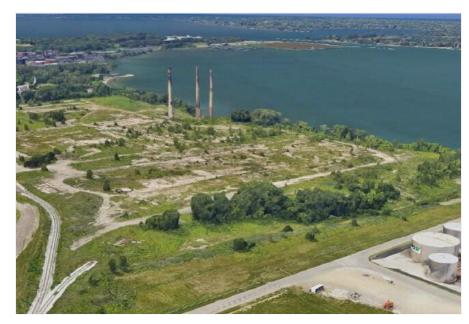

1318 E Lake Rd, Erie, PA 16507

Price: \$535,000

1318 E Lake Rd, Erie, PA 16507

This site is located in the prime waterfront location. Nearby businesses include some of Erie County's largest and most innovative employers. The site is also near affordable residential areas and the downtown Erie, PA commercial and entertainment district. Key waterfront location provides access to waters of Lake Erie through the nearby harbor. Convenient access to interstates and adjacent rail line add to the transportation potential of this site. This site is located in a Federal Opportunity Zone. Also under a 10-year LERTA, a tax abatement program designed to encourage reinvestment in the City of Erie.

Prime waterfront land near Port of Erie.

All public utilities are available.

Key waterfront location provides access to waters of Lake Erie through the nearby harbor. Convenient access to interstates and adjacent rail line. Located in a Federal Opportunity Zone. 10-year LERTA, a tax abatement program designed to encourage reinvestment in the City of Erie.

#### Property Photos

1318EastLakeRoad-compressed\_Page\_04\_Image\_0001

1318EastLakeRoad-compressed\_Page\_11\_Image\_0001

1318 E Lake Rd, Erie, PA 16507