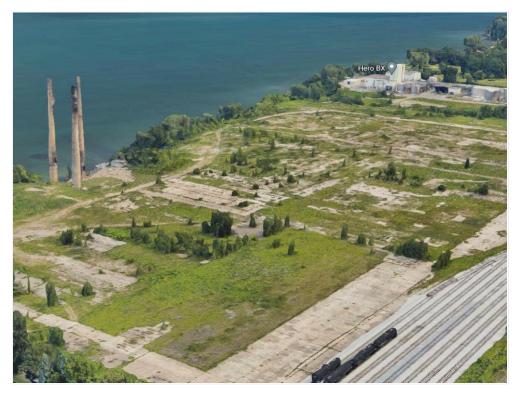

1318 E Lake Rd, Erie, PA 16507

Price: \$535,000

1318 E Lake Rd, Erie, PA 16507

This site is located in the prime waterfront location. Nearby businesses include some of Erie County's largest and most innovative employers. The site is also near affordable residential areas and the downtown Erie, PA commercial and entertainment district. Key waterfront location provides access to waters of Lake Erie through the nearby harbor. Convenient access to interstates and adjacent rail line add to the transportation potential of this site. This site is located in a Federal Opportunity Zone. Also under a 10-year LERTA, a tax abatement program designed to encourage reinvestment in the City of Erie.

Prime waterfront land near Port of Erie.

All public utilities are available.

Key waterfront location provides access to waters of Lake Erie through the nearby harbor. Convenient access to interstates and adjacent rail line. Located in a Federal Opportunity Zone. 10-year LERTA, a tax abatement program designed to encourage reinvestment in the City of Erie.

#### Property Photos

1318EastLakeRoad-compressed\_Page\_04\_Image\_0001

1318EastLakeRoad-compressed\_Page\_11\_Image\_0001

1318 E Lake Rd, Erie, PA 16507