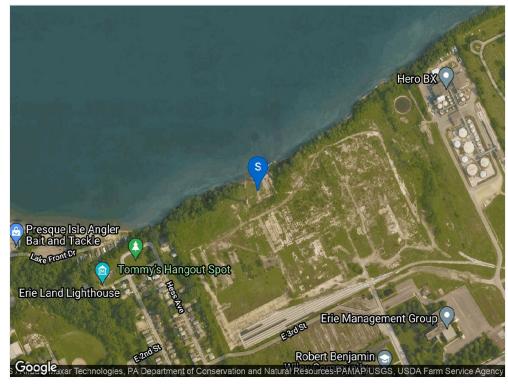

acent rail line add to the transportation potential of this site. This site is located in a Federal Opportunity Zone. Also under a 10-year LERTA, a tax abatement program designed to encourage reinvestment in the City of Erie.

Prime waterfront land near Port of Erie.

All public utilities are available.

Key waterfront location provides access to waters of Lake Erie through the nearby harbor. Convenient access to interstates and adjacent rail line. Located in a Federal Opportunity Zone. 10-year LERTA, a tax abatement program designed to encourage reinvestment in the City of Erie.



Tatiana Bogatova tbogatova@eriecountypa.gov (814) 451-7644

**Erie County Department of Economic Deveopment** 

140 West 6th St., Suite 504 Erie, PA 16501

1318 E Lake Rd, Erie, PA 16507

#### Property Photos





1318EastLakeRoad-compressed\_Page\_04\_Image\_0001

1318EastLakeRoad-compressed\_Page\_11\_Image\_0001

1318 E Lake Rd, Erie, PA 16507

#### Location