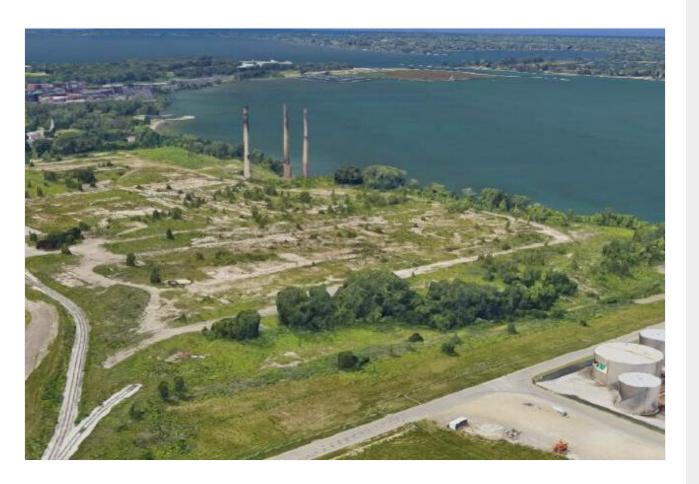

1318 E Lake Rd, Erie, PA 16507

Price: \$535,000

1318 E Lake Rd, Erie, PA 16507

This site is located in the prime waterfront location. Nearby businesses include some of Erie County's largest and most innovative employers. The site is also near affordable residential areas and the downtown Erie, PA commercial and entertainment district. Key waterfront location provides access to waters of Lake Erie through the nearby harbor. Convenient access to interstates and adjacent rail line add to the transportation potential of this site. This site is located in a Federal Opportunity Zone. Also under a 10-year LERTA, a tax abatement program designed to encourage reinvestment in the City of Erie.

Prime waterfront land near Port of Erie.

All public utilities are available.

Key waterfront location provides access to waters of Lake Erie through the nearby harbor. Convenient access to interstates and adjacent rail line. Located in a Federal Opportunity Zone. 10-year LERTA, a tax abatement program designed to encourage reinvestment in the City of Erie.

#### Property Photos

1318EastLakeRoad-compressed\_Page\_04\_Image\_0001

1318EastLakeRoad-compressed\_Page\_11\_Image\_0001

1318 E Lake Rd, Erie, PA 16507