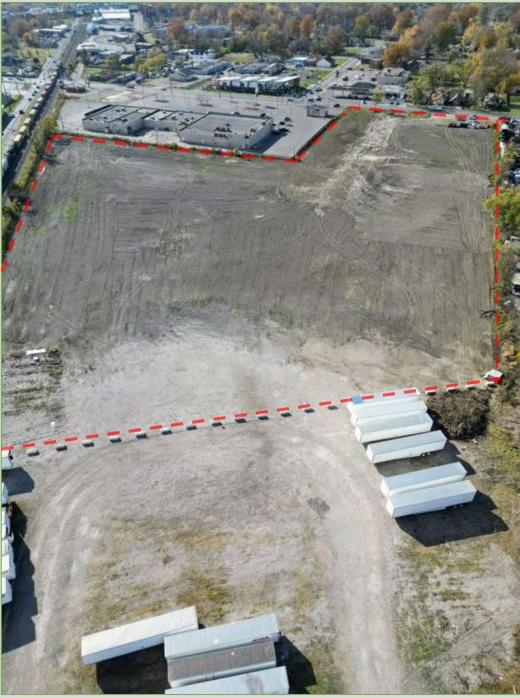

## **Property Details**

• Acreage: ±11.8 (divisible)

• Zoning: I-2

Lot Coverage: Gravel

• Use: Outdoor Storage

Road Frontage: 320' On N Sherman Dr

• 2 Miles From I-70

5 Miles From I-465