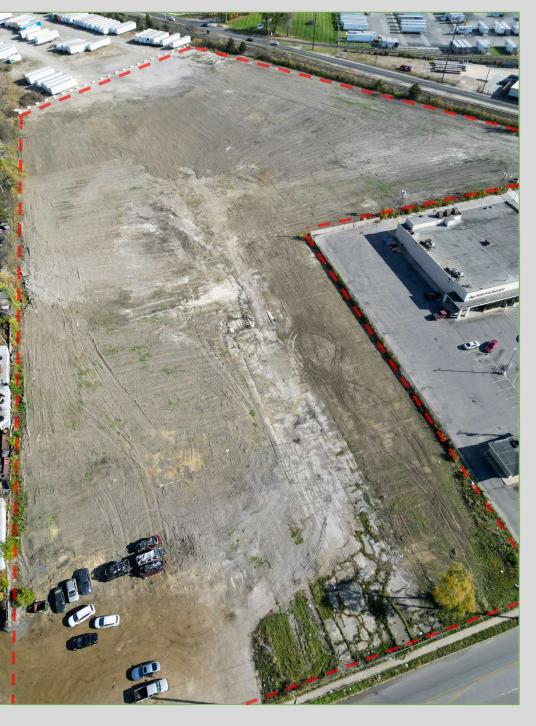

## **Property Details**

• Acreage: ±11.8 (divisible)

• Zoning: I-2

Lot Coverage: Gravel

• Use: Outdoor Storage

Road Frontage: 320' On N Sherman Dr

• 2 Miles From I-70

5 Miles From I-465