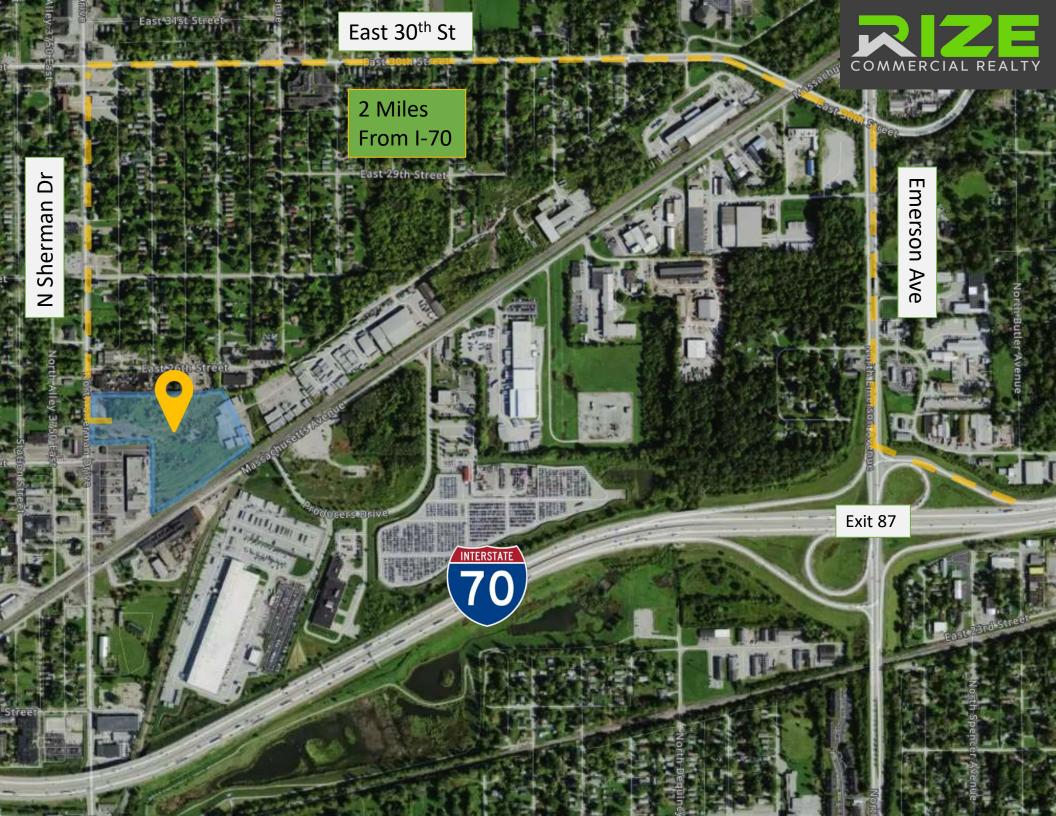

## **Property Details**

• Acreage: ±11.8 (divisible)

• Zoning: I-2

Lot Coverage: Gravel

• Use: Outdoor Storage

Road Frontage: 320' On N Sherman Dr

• 2 Miles From I-70

5 Miles From I-465