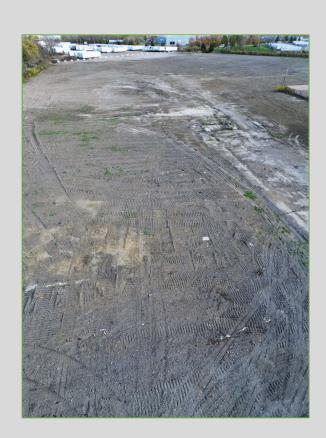

## **Property Details**

• Acreage: ±11.8 (divisible)

• Zoning: I-2

Lot Coverage: Gravel

• Use: Outdoor Storage

Road Frontage: 320' On N Sherman Dr

• 2 Miles From I-70

5 Miles From I-465