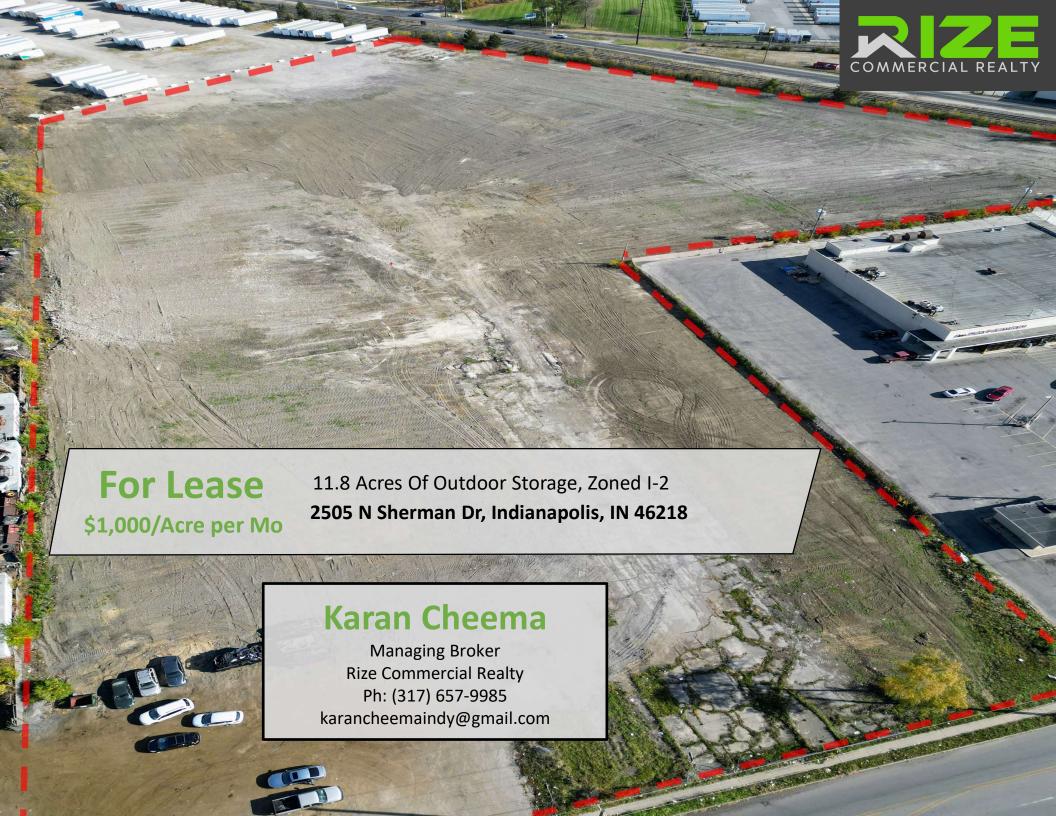

## **Property Details**

• Acreage: ±11.8 (divisible)

• Zoning: I-2

Lot Coverage: Gravel

• Use: Outdoor Storage

Road Frontage: 320' On N Sherman Dr

• 2 Miles From I-70

5 Miles From I-465