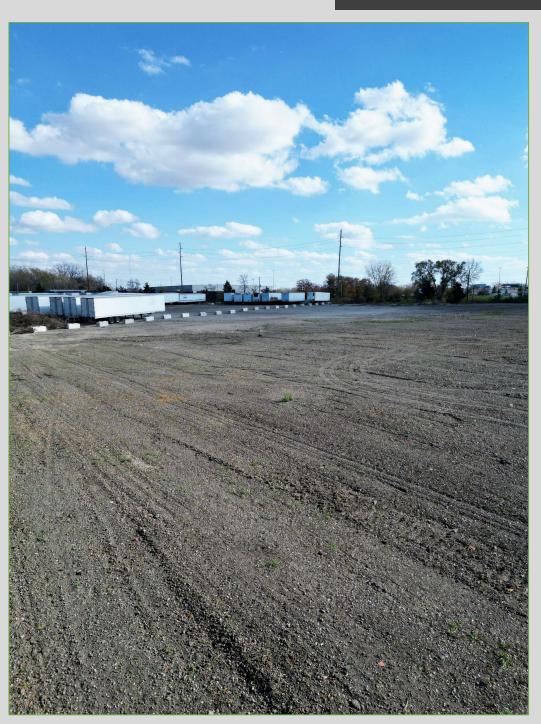

## **Property Details**

• Acreage: ±11.8 (divisible)

• Zoning: I-2

Lot Coverage: Gravel

• Use: Outdoor Storage

Road Frontage: 320' On N Sherman Dr

• 2 Miles From I-70

5 Miles From I-465