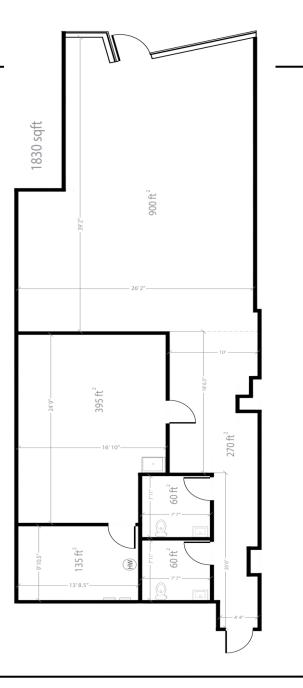

## 1830 SF for lease in the North Shore Apartment Building in the Village of Shorewood.

- Beautiful Art Deco building, highly visible off of Capitol Dr and Oakland Ave
- 1830 SF with Full Kitchen and 2 Bathrooms. Formally a Subway and now White Box Condition and ready for your business.
- Parking available behind building in a parking structure.
- Terms: \$25 per SF. 5 year net with 3% increase per year. Utilities paid by tenant.