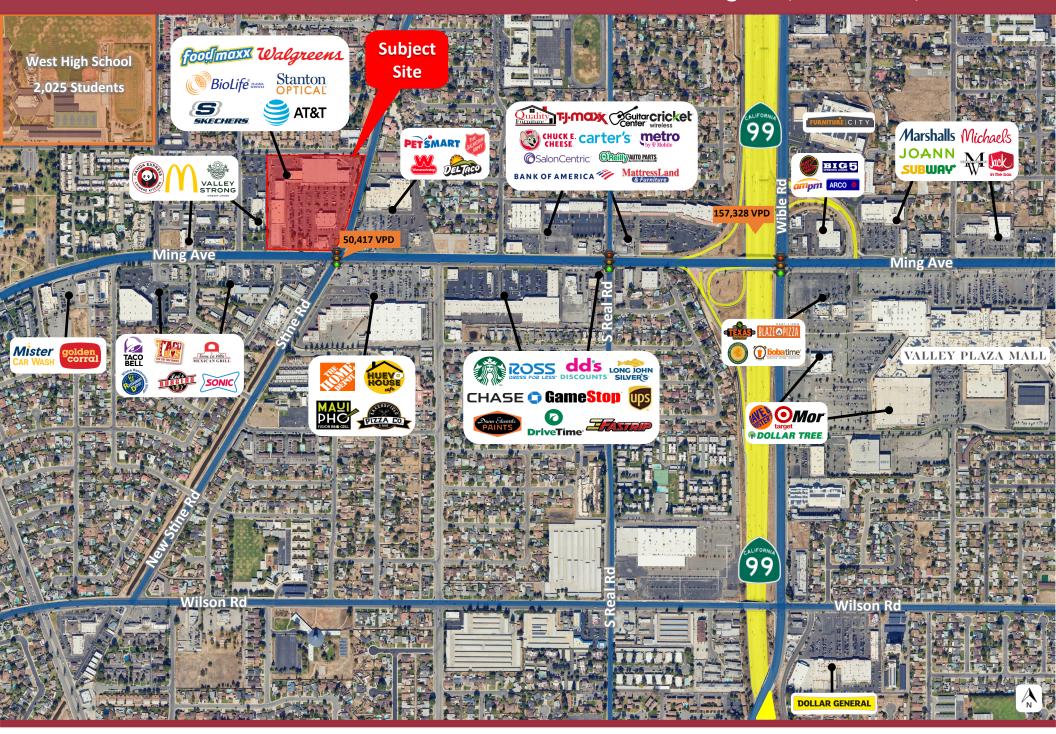

## **PROPERTY DETAILS**

- **ASKING RENT & AVAILABLE SPACES:** 
  - SUITE 4404 \$1.55/PSF NNN +/- 1,470 SF
  - SUITE 4340 \$1.25/PSF NNN +/- 9,000 SF
- MING AROUND THE CORNER IS A 132,469 SF **SHOPPING CENTER**
- LOCATED AT THE NORTHWEST CORNER OF MING AVE AND STINE RD
- PYLON SIGN OPPORTUNITY ON MING AVE
- APPROXIMATELY 0.53MI FROM CA-99 ON AND OFF **RAMPS**
- APPROXIMATELY 50,417 VEHICLES PER DAY
- APPROXIMATELY +/-518 PARKING STALLS WITH A RATIO OF +/- 3.91 STALLS PER 1,000 SF
- **CO-TENANTS INCLUDE:**