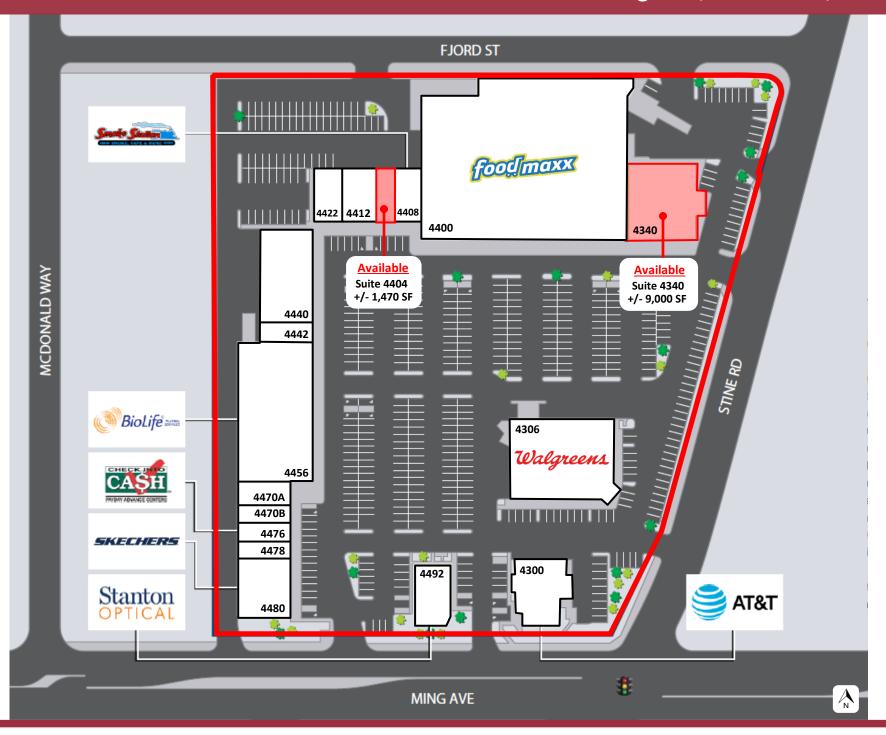

## **PROPERTY DETAILS**

- **ASKING RENT & AVAILABLE SPACES:** 
  - SUITE 4404 \$1.55/PSF NNN +/- 1,470 SF
  - SUITE 4340 \$1.25/PSF NNN +/- 9,000 SF
- MING AROUND THE CORNER IS A 132,469 SF **SHOPPING CENTER**
- LOCATED AT THE NORTHWEST CORNER OF MING AVE AND STINE RD
- PYLON SIGN OPPORTUNITY ON MING AVE
- APPROXIMATELY 0.53MI FROM CA-99 ON AND OFF **RAMPS**
- APPROXIMATELY 50,417 VEHICLES PER DAY
- APPROXIMATELY +/-518 PARKING STALLS WITH A RATIO OF +/- 3.91 STALLS PER 1,000 SF
- **CO-TENANTS INCLUDE:**