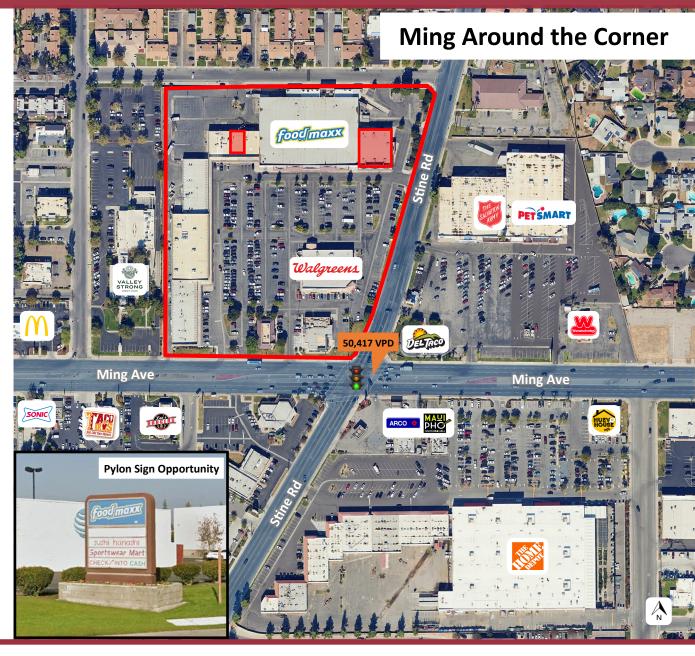

## **PROPERTY DETAILS**

- **ASKING RENT & AVAILABLE SPACES:** 
  - SUITE 4404 \$1.55/PSF NNN +/- 1,470 SF
  - SUITE 4340 \$1.25/PSF NNN +/- 9,000 SF
- MING AROUND THE CORNER IS A 132,469 SF **SHOPPING CENTER**
- LOCATED AT THE NORTHWEST CORNER OF MING AVE AND STINE RD
- PYLON SIGN OPPORTUNITY ON MING AVE
- APPROXIMATELY 0.53MI FROM CA-99 ON AND OFF **RAMPS**
- APPROXIMATELY 50,417 VEHICLES PER DAY
- APPROXIMATELY +/-518 PARKING STALLS WITH A RATIO OF +/- 3.91 STALLS PER 1,000 SF
- **CO-TENANTS INCLUDE:**