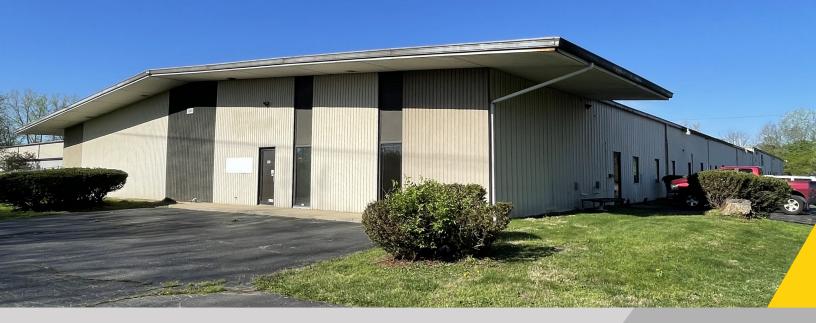

# **3949 Dayton Park Drive**

Dayton, Ohio 45414

#### **Property Highlights**

- 44,404± SF Building
- 2,400± up to 27,600± SF Available for lease
- 14' 16' Clear ceiling height
- 7 OH Doors
- 240 volt, 200 amp 3 phase throughout
- Exterior storage available
- Located 1.8 miles from I-75 at the Wagner Ford Road interchange