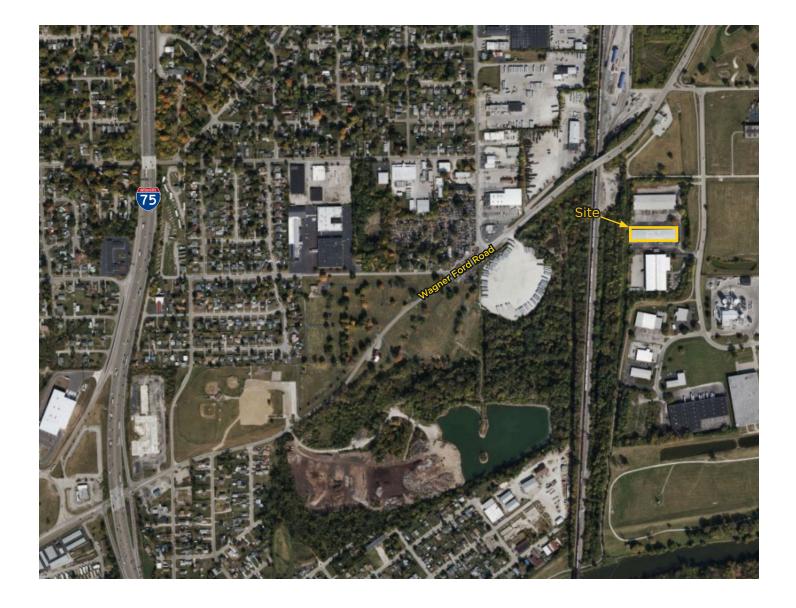

| OFFICE<br>30×30   |                                    |         | 34 × 18                       | OFFICE                       | 12 X 10 OFFICE<br>15 X 30    | OFFICE                       |
|-----------------------------------------|-------------------|-------------------|------------------------------------|---------|-------------------------------|------------------------------|------------------------------|------------------------------|
| Suite J<br>Vacant<br><sup>50 x 35</sup> | Suite H<br>Vacant | Suite F<br>Vacant | l<br>Suite E<br>Leased<br>100 x 44 | 75 × 24 | Stuffe D<br>Vacant<br>24 x 75 | Suite C<br>Vacant<br>74 x 24 | Suite B<br>Leased<br>85 X 40 | Suite A<br>Vacant<br>60 x 40 |

## ApexCommercialGroup.com

# **3949 Dayton Park Drive**

Dayton, Ohio 45414



### Aeriel



#### ApexCommercialGroup.com

Apex Commercial Group Copyright 2019. No warranty or representation, express or implied, is made to the accuracy or completeness of the information contained herein, and same is submitted subject to errors, omissions, change of price, rental or other conditions, withdrawal without notice, and to any special listing conditions imposed by the property owner(s). As applicable, we make no representation as to the condition of the property (or properties) in question.