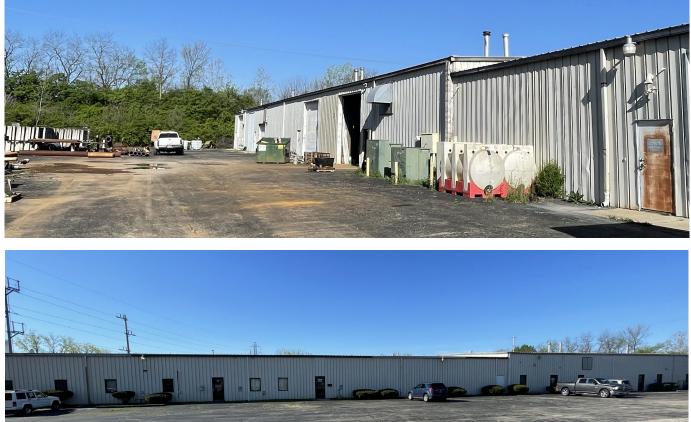

cial Sales & Leasing 937.701.1083 Joe.Krug@ApexCommercialGroup.com



48

Wade Elliott, SIOR Vice President 937.469.8270 Wade.Elliott@ApexCommercialGroup.com

DAYTON

ApexCommercialGroup.com | 937.222.7884 | 7887 Washington Village Dr., Suite 140, Dayton, OH 45459

Apex Commercial Group Copyright 2019. No warranty or representation, express or implied, is made to the accuracy or completeness of the information contained herein, and same is submitted subject to errors, omissions, change of price, rental or other conditions, withdrawal without notice, and to any special listing conditions imposed by the property owner(s). As applicable, we make no representation as to the condition of the property (or properties) in question.

# **3949 Dayton Park Drive**

Dayton, Ohio 45414



#### Photos



## **Floor Plan**

| 50 × 35                                 | 32×40<br>CAMERA   | OFFICE<br>30×30   |                                    |         | 34 × 18                       | OFFICE                       | 12 X 10 OFFICE<br>15 X 30    | OFFICE                       |
|-----------------------------------------|-------------------|-------------------|------------------------------------|---------|-------------------------------|------------------------------|------------------------------|------------------------------|
| Suite J<br>Vacant<br><sup>50 x 35</sup> | Suite H<br>Vacant | Suite F<br>Vacant | l<br>Suite E<br>Leased<br>100 x 44 | 75 × 24 | Stuffe D<br>Vacant<br>24 x 75 | Suite C<br>Vacant<br>74 x 24 | Suite B<br>Leased<br>85 X 40 | Suite A<br>Vacant<br>60 x 40 |

## ApexCom