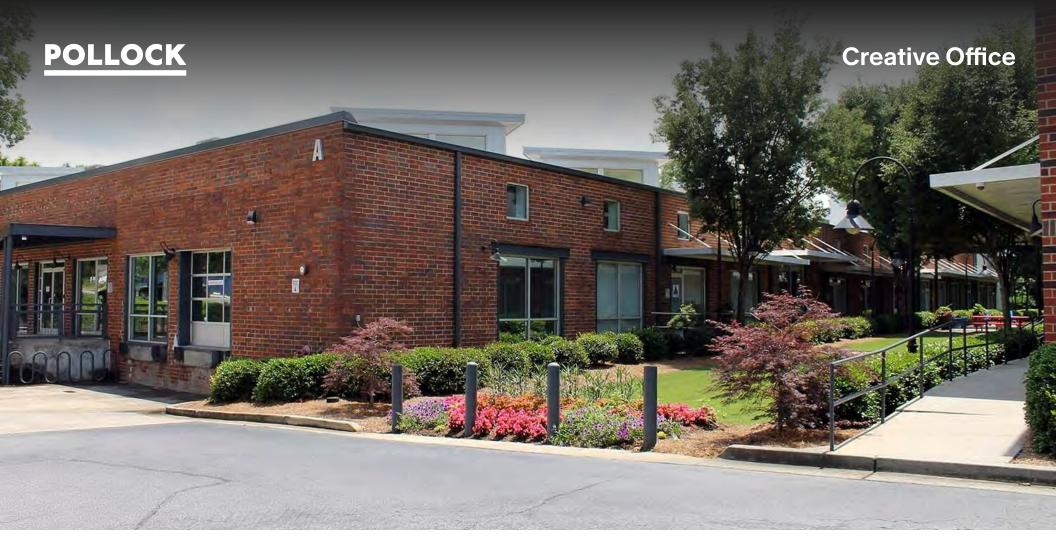

### PROPERTY DESCRIPTION

Glassworks is one of West Midtown's early adaptive re-use projects. This quiet loft-office development offers free surface parking and is within walking distance to Star Provisions, Bacchanalia, Bone Garden Cantina, Twisted Soul Cookhouse and more.

### PROPERTY HIGHLIGHTS

- Plentiful, free surface parking
- · Secured access and dual entry
- Creative, loft-style finishes
- High ceilings and natural light
- · Shared courtyard
- Great West Midtown location