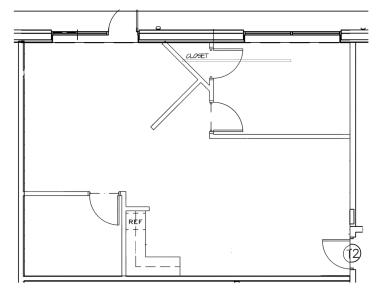

# **POLLOCK**

Suite A600 | <u>+</u>1,095 SF

Suite A1000 | <u>+</u>1,054 SF

Suite A1700 | <u>+</u>1,789 SF