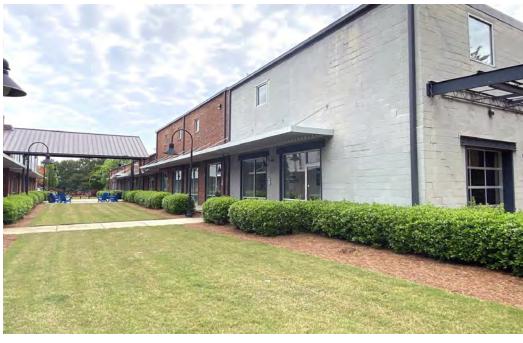

# 1320 Ellsworth Industrial Dr. Atlanta, GA 30318

1,056 - 2,151 SF For Lease

Katie Sentell katie@pollockcommercial.com O| (404) 596.8419 M| (404) 394.9599



### **POLLOCK**

### **Property Summary**





### PROPERTY DESCRIPTION

Glassworks is one of West Midtown's early adaptive re-use projects. This quiet loft-office development offers free surface parking and is within walking distance to Star Provisions, Bacchanalia, Bone Garden Cantina, Twisted Soul Cookhouse and more.

### PROPERTY HIGHLIGHTS

- Plentiful, free surface parking
- · Secured access and dual entry
- Creative, loft-style finishes
- High ceilings and natural light
- · Shared courtyard
- Great West Midtown location

| SPACES            | LEASE RATE    | SPACE SIZI        | E                |  |
|-------------------|---------------|-------------------|------------------|--|
| Suite A600        | \$35.00 SF/yr | 1,095 - 2,151     | 1,095 - 2,151 SF |  |
| Suite A1000       | \$35.00 SF/yr | 1,056 - 2,151     | 1,056 - 2,151