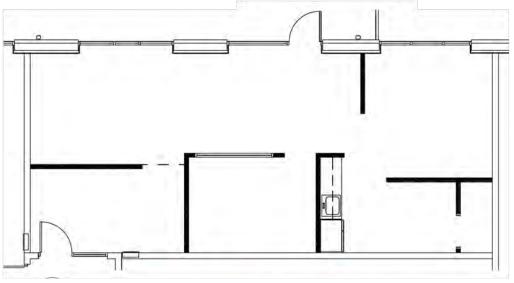

# **POLLOCK**

Suite A600 | <u>+</u>1,095 SF

Suite A1000 | <u>+</u>1,054 SF

Suite A1700 | <u>+</u>1,789 SF