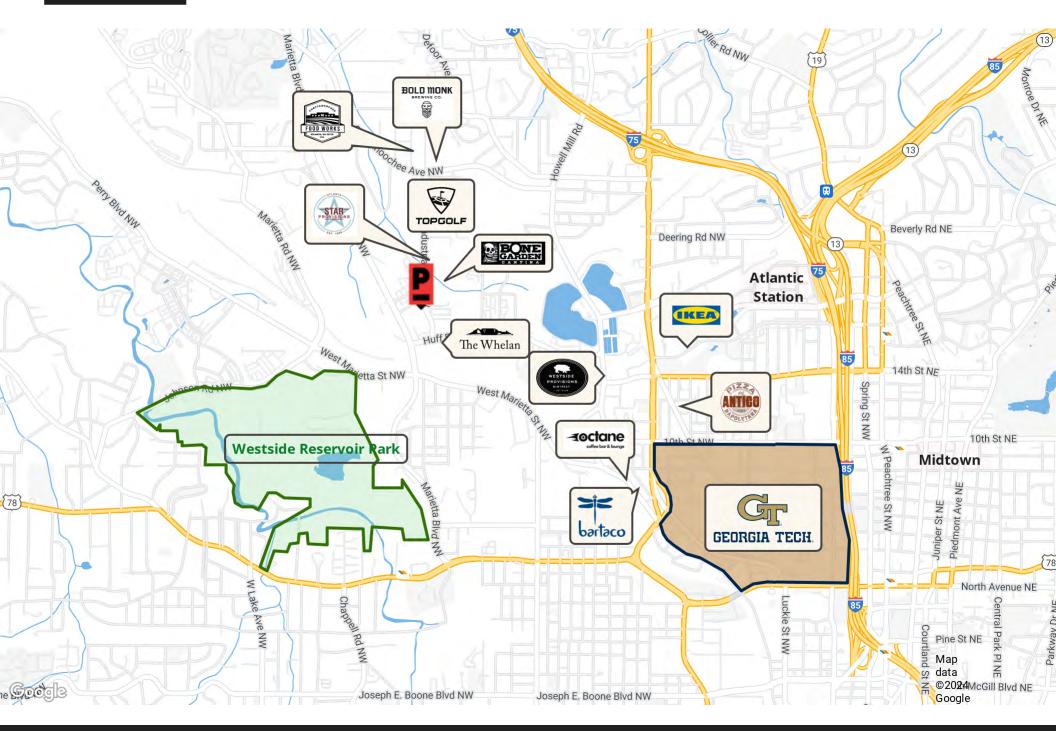

### **Location Map**

### PROPERTY DESCRIPTION

Glassworks is one of West Midtown's early adaptive re-use projects. This quiet loft-office development offers free surface parking and is within walking distance to Star Provisions, Bacchanalia, Bone Garden Cantina, Twisted Soul Cookhouse and more.