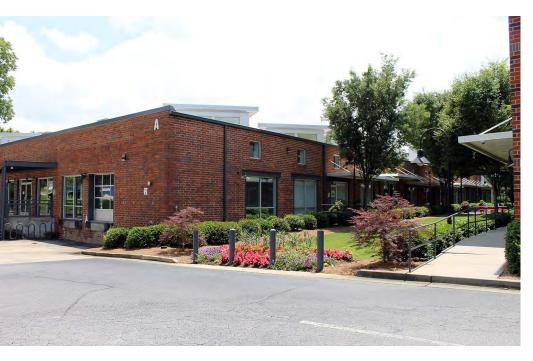

# 1320 Ellsworth Industrial Dr. Atlanta, GA 30318

1,056 - 2,151 SF For Lease

Katie Sentell katie@pollockcommercial.com O| (404) 596.8419 M| (404) 394.9599



### **POLLOCK**

### **Property Summary**





### PROPERTY DESCRIPTION

Glassworks is one of West Midtown's early adaptive re-use projects. This quiet loft-office development offers free surface parking and is within walking distance to Star Provisions, Bacchanalia, Bone Garden Cantina, Twisted Soul Cookhouse and more.

### PROPERTY HIGHLIGHTS

- Plentiful, free surface parking
- · Secured access and dual entry
- Creative, loft-style finishes
- High ceilings and natural light
- · Shared courtyard
- Great West Midtown location

| SPACES            | LEASE RATE    | SPACE SIZI        | E                |  |
|-------------------|---------------|-------------------|------------------|--|
| Suite A600        | \$35.00 SF/yr | 1,095 - 2,151     | 1,095 - 2,151 SF |  |
| Suite A1000       | \$35.00 SF/yr | 1,056 - 2,151     | 1,056 - 2,1