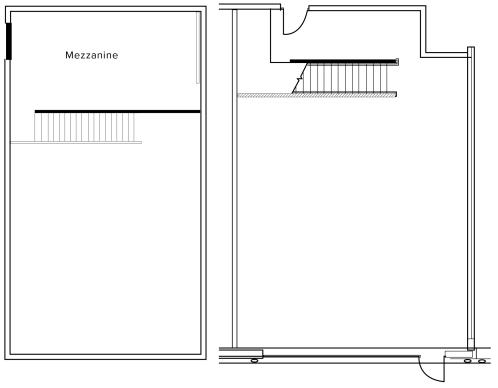

# **POLLOCK**

Suite A600 | <u>+</u>1,095 SF

Suite A1000 | <u>+</u>1,054 SF

Suite A1700 | <u>+</u>1,789 SF