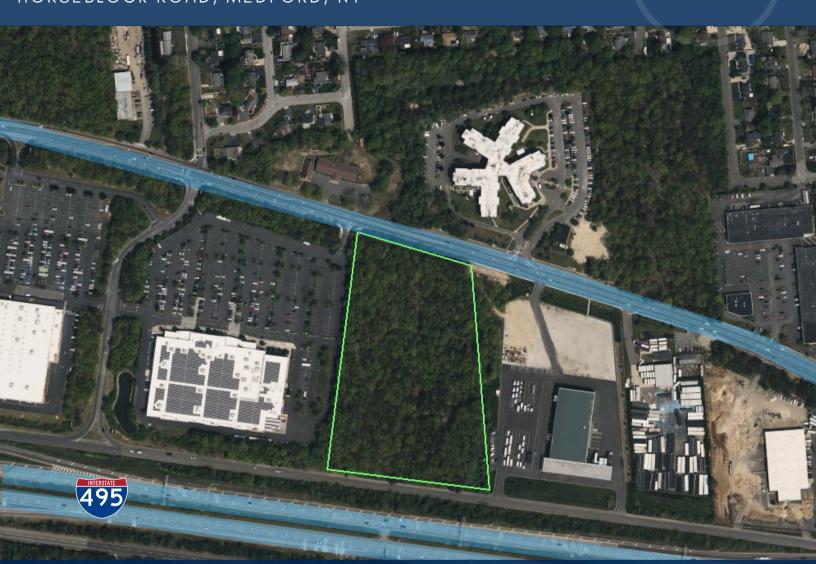

## 9.819 ACRE SITE FOR GROUND LEASE OR BUILD TO SUIT HORSEBLOCK ROAD, MEDFORD, NY

### Marcus Millichap THE TUCCILLO GROUP

Available Site for Ground Lease or Build to Suit

(\$) RI

RENT: Negotiable

TERM: Negotiable

| Lot Size (AC)       | 9.819                        |
|---------------------|------------------------------|
| Lot Size (SF)       | 427,733.46                   |
| Lot Dimensions (SF) | 437 X 808                    |
| Zoning              | J2 Business<br>LI Industrial |
| Max FAR             | 20% (J2) 35% (L1)            |