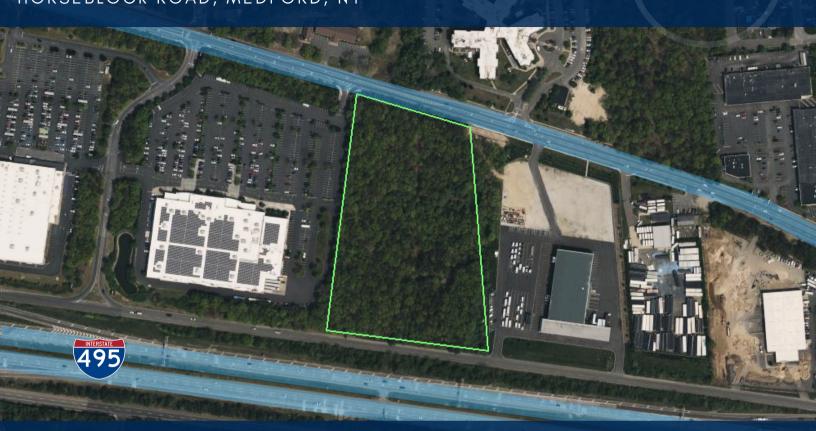

# 9.819 ACRE SITE FOR GROUND LEASE OR BUILD TO SUIT HORSEBLOCK ROAD, MEDFORD, NY

#### Marcus Millichap THE TUCCILLO GROUP

Available Site for Ground Lease or Build to Suit

**\$ RENT:** Negotiable

- 9.819 Acre Site in Medford, NY
- J2 Business & L1 Industrial Zoned Parcel
- Lot Coverage: J2-20% & L1-35%
- Situated on a busy retail corridor lined with numerous National tenants like Target, Sam's Club, Lowe's, AutoZone, Walgreens, Michael's, TJ Maxx, Stop & Shop and more.
- 187,000 Residents within 5-mile radius
- \$125,000 Average HHI within 5 mile radius

| Lot Size (AC)       | 9.819                        |
|---------------------|------------------------------|
| Lot Size (SF)       | 427,733.46                   |
| Lot Dimensions (SF) | 437 X 808                    |
| Zoning              | J2 Business<br>LI Industrial |
| Max FAR             | 20% (J2) 35% (L1)            |