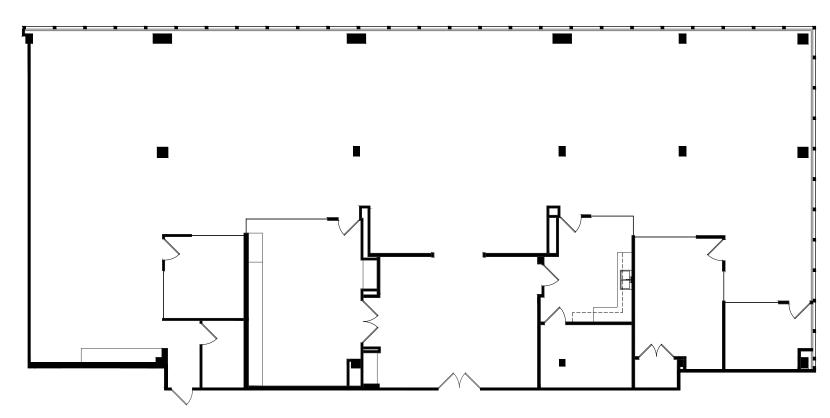

#### **Suite 215** // 4,091 SF

**Suite 250** // 6,634 SF

Second Generation Space

**Suite 360** // 6,437 SF

Second Generation Space