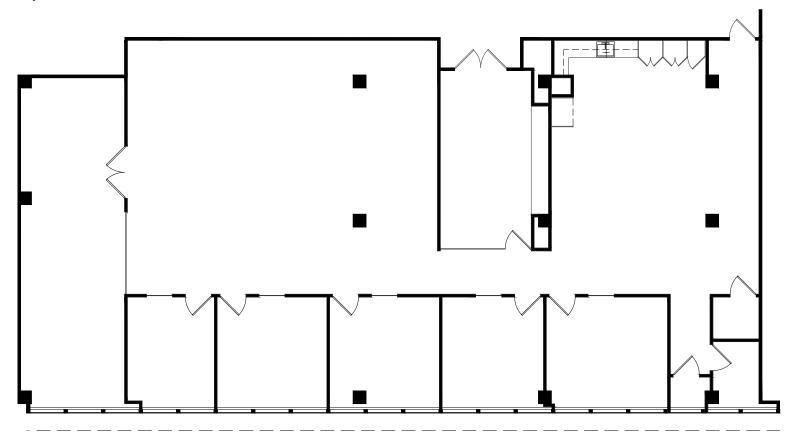

### neighboring amenities





### availabilities

| Suite | Size     | Comments                |
|-------|----------|-------------------------|
| 205   | 4,328 SF | Move-In Ready Suite     |
| 210   | 1,706 SF | Move-In Ready Suite     |
| 212   | 2,133 SF | Move-In Ready Suite     |
| 215   | 4,091 SF | Second Generation Space |
| 250   | 6,634 SF | Second Generation Space |
| 360   | 6,437 SF | Second Generation Space |
| 400   | 8,495 SF | Available 2/1/25        |
| 420   | 2,253 SF | Planned Spec Suite      |
| 430   | 3,313 SF | Move-In Ready Suite     |













**Suite 205** // 4,328 SF







**Suite 210** // 1,706 SF







**Suite 212** // 2,133 SF







#### **Suite 215** // 4,091 SF







**Suite 250** // 6,634 SF

Second Generation Space







**Suite 360** // 6,437 SF

Second Generation Space







## hypothetical floorplan

**Suite 420** // 2,253 SF

Planned Spec Suite











### floorplan | hypothetical furniture plan

**Suite 430** // 3,313 SF









forth in the brokerage agreement are fully and unconditionally satisfied. Although all information furnished regarding property for sale, rental, or financing is from sources deemed reliable, such information has not been verified and no express representation is made nor is any to be implied as to the accuracy thereof and it is submitted subject to errors, omissions, change of price, rental or other condit