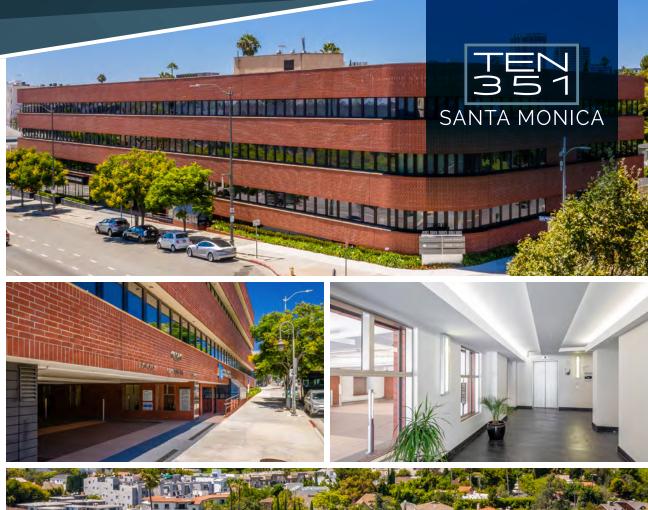

### neighboring amenities





### availabilities

| Suite | Size     | Comments                |
|-------|----------|-------------------------|
| 205   | 4,328 SF | Move-In Ready Suite     |
| 210   | 1,706 SF | Move-In Ready Suite     |
| 212   | 2,133 SF | Move-In Ready Suite     |
| 215   | 4,091 SF | Second Generation Space |
| 250   | 6,634 SF | Second Generation Space |
| 360   | 6,437 SF | Second Generation Space |
| 400   | 8,495 SF | Available 2/1/25        |
| 420   | 2,253 SF | Planned Spec Suite      |
| 430   | 3,313 SF | Move-In Ready Suite     |













**Suite 205** // 4,328 SF







**Suite 210** // 1,706 SF







**Suite 212** // 2,133 SF







#### **Suite 215** // 4,091 SF







**Suite 250** // 6,634 SF

Second Generation Space







**Suite 360**