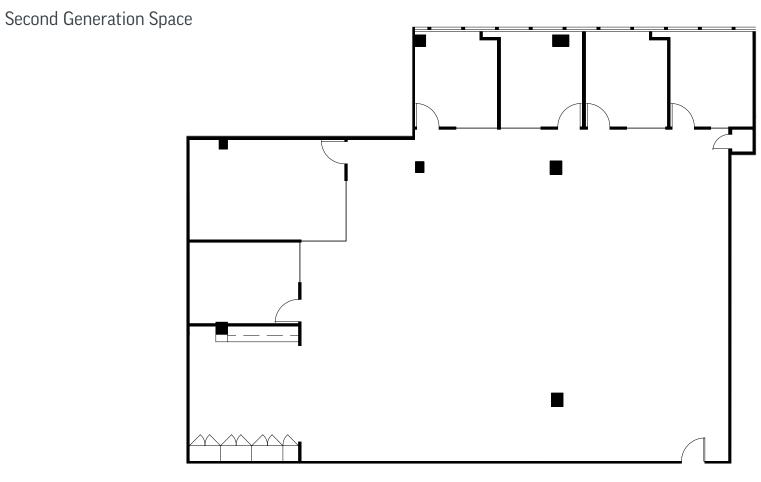

### floorplan | hypothetical furniture plan

**Suite 430** // 3,313 SF

forth in the brokerage agreement are fully and unconditionally satisfied. Although all information furnished regarding property for sale, rental, or financing is from sources deemed reliable, such information has not been verified and no express representation is made nor is any to be implied as to the accuracy thereof and it is submitted subject to errors, omissions, change of price, rental or other conditions prior sale, lease or financing, or withdrawal without notice and to any special