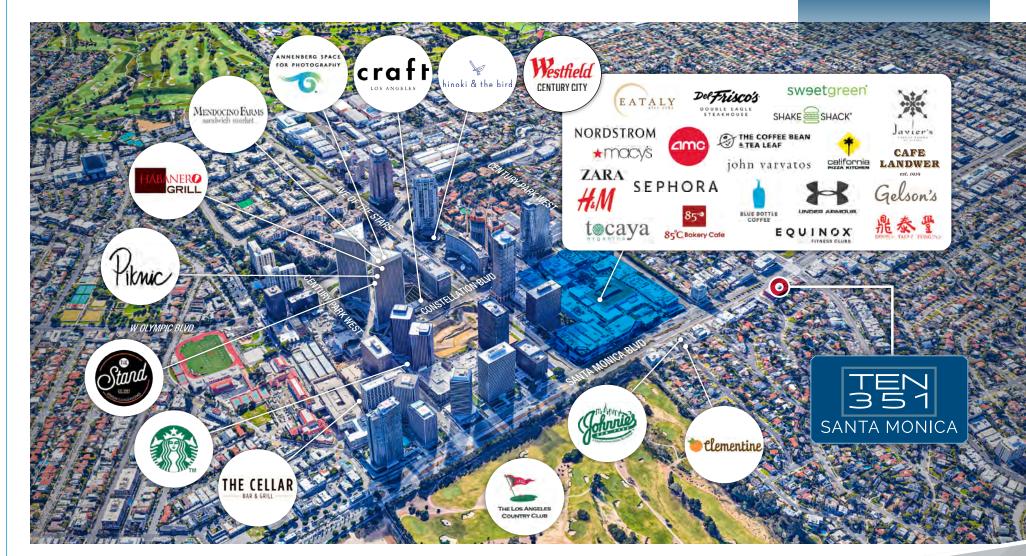

### neighboring amenities





### availabilities

| Suite | Size     | Comments                |
|-------|----------|-------------------------|
| 205   | 4,328 SF | Move-In Ready Suite     |
| 210   | 1,706 SF | Move-In Ready Suite     |
| 212   | 2,133 SF | Move-In Ready Suite     |
| 215   | 4,091 SF | Second Generation Space |
| 250   | 6,634 SF | Second Generation Space |
| 360   | 6,437 SF | Second Generation Space |
| 400   | 8,495 SF | Available 2/1/25        |
| 420   | 2,253 SF | Planned Spec Suite      |
| 430   | 3,313 SF | Move-In Ready Suite     |













**Suite 205** // 4,328 SF







**Suite 210** // 1,706 SF







**Suite 212** // 2,133 SF







#### **Suite 215** // 4,091 SF







**Suite 250** // 6,634 SF

Second Generation Space







**Suite 360** // 6,437 SF

Second Generation Space