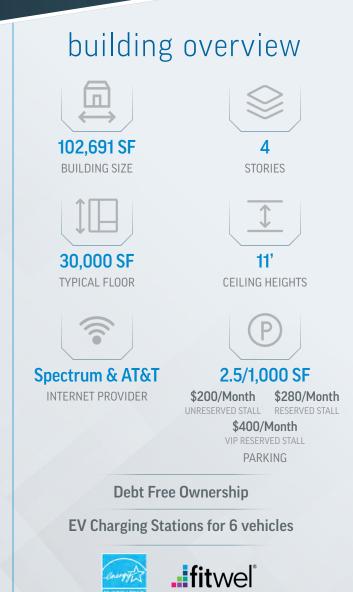

### availabilities

| Suite | Size     | Comments                |
|-------|----------|-------------------------|
| 205   | 4,328 SF | Move-In Ready Suite     |
| 210   | 1,706 SF | Move-In Ready Suite     |
| 212   | 2,133 SF | Move-In Ready Suite     |
| 215   | 4,091 SF | Second Generation Space |
| 250   | 6,634 SF | Second Generation Space |
| 360   | 6,437 SF | Second Generation Space |
| 400   | 8,495 SF | Available 2/1/25        |
| 420   | 2,253 SF | Planned Spec Suite      |
| 430   | 3,313 SF | Move-In Ready Suite     |