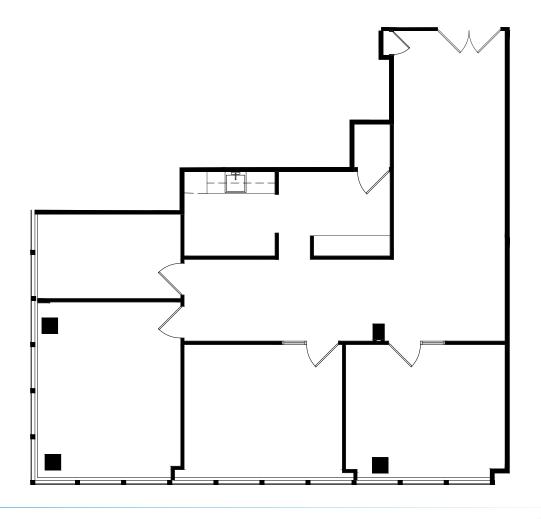

#### **Suite 215** // 4,091 SF

**Suite 250** // 6,634 SF

Second Generation Space

**Suite 360** // 6,437 SF

Second Generation Space