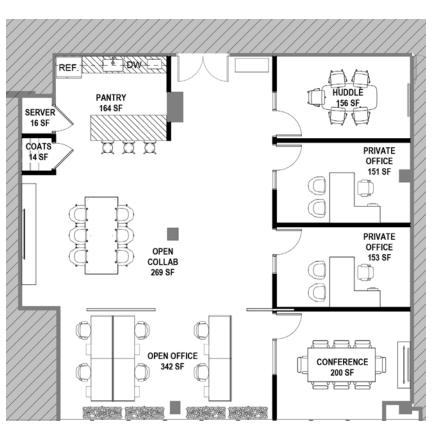

### floorplan | hypothetical furniture plan

**Suite 430** // 3,313 SF

forth in the brokerage agreement are fully and unconditionally satisfied. Although all information furnished regarding property for sale, rental, or financing is from sources deemed reliable, such information has not been verified and no express representation is made nor is any to be implied as to the accuracy thereof and it is submitted subject to errors, omissions, change of price, rental or other conditions prior sale, lease or financing, or withdrawal without notice and to any special