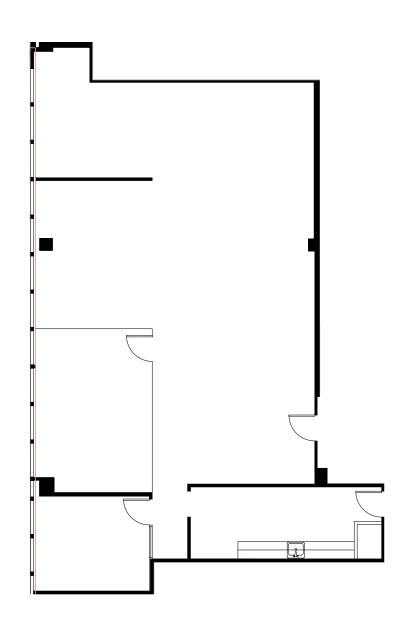

### neighboring amenities





### availabilities

| Suite | Size     | Comments                |
|-------|----------|-------------------------|
| 205   | 4,328 SF | Move-In Ready Suite     |
| 210   | 1,706 SF | Move-In Ready Suite     |
| 212   | 2,133 SF | Move-In Ready Suite     |
| 215   | 4,091 SF | Second Generation Space |
| 250   | 6,634 SF | Second Generation Space |
| 360   | 6,437 SF | Second Generation Space |
| 400   | 8,495 SF | Available 2/1/25        |
| 420   | 2,253 SF | Planned Spec Suite      |
| 430   | 3,313 SF | Move-In Ready Suite     |













**Suite 205** // 4,328 SF







**Suite 210** // 1,706 SF







**Suite 212** // 2,133 SF







#### **Suite 215** // 4,091 SF







**Suite 250** // 6,634 SF

Second Generation Space







**Suite 360** // 6,437 SF

Second Generation Space







## hypothetical floorplan

**Suite 420** // 2,253 SF

Planned Spec Suite











### floorplan | hypothetical furniture plan

**Suite 430** // 3,313 SF









forth in the brokerage agreement are fully and unconditionally satisfied. Although all information furnished regarding property for sale, rental, or financing is from sources deemed reliable, such information has not been verified and no express representation is made nor is any to be implied as to the accuracy thereof and it is submitted subject to errors, omissions, change of price, rental or other conditions prior sale, lease or financing, or withdrawal without notice