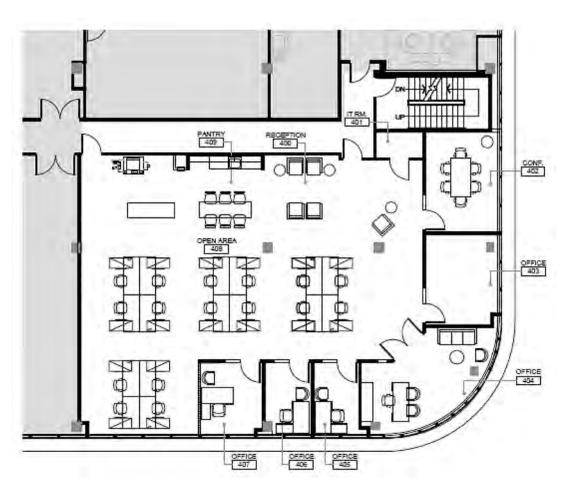

## hypothetical floorplan

**Suite 420** // 2,253 SF

Planned Spec Suite

### floorplan | hypothetical furniture plan

**Suite 430** // 3,313 SF

forth in the brokerage agreement are fully and unconditionally satisfied. Although all information furnished regarding property for sale, rental, or financing is from sources deemed reliable, such information has not been verified and no express representation is made nor is any to be implied as to the accuracy thereof and it is submitted subject to errors, omissions, change of price, rental or other conditions prior sale, lease or financing, or withdrawal without notice and to any special