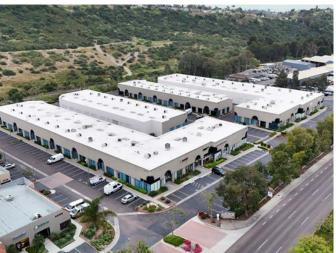

# RANCHO DEL ORO COMMERCE CENTER

4055 - 4065 Oceanside Boulevard Oceanside, CA

FOR LEASE

INDUSTRIAL, OFFICE, & RETAIL SUITES

TOTALING 93,160 SF

Excellent visibility and access to Oceanside Blvd

Great clear height in warehouse suites

Units include sprinklers, skylights, and 100 Amp/3 Phase

10x12 truck doors

Ample parking (3/1000 SF)

Walking distance to retail shops and restaurants

Adjacent to the Sprinter Train Station and business route

Great access to freeways and beaches