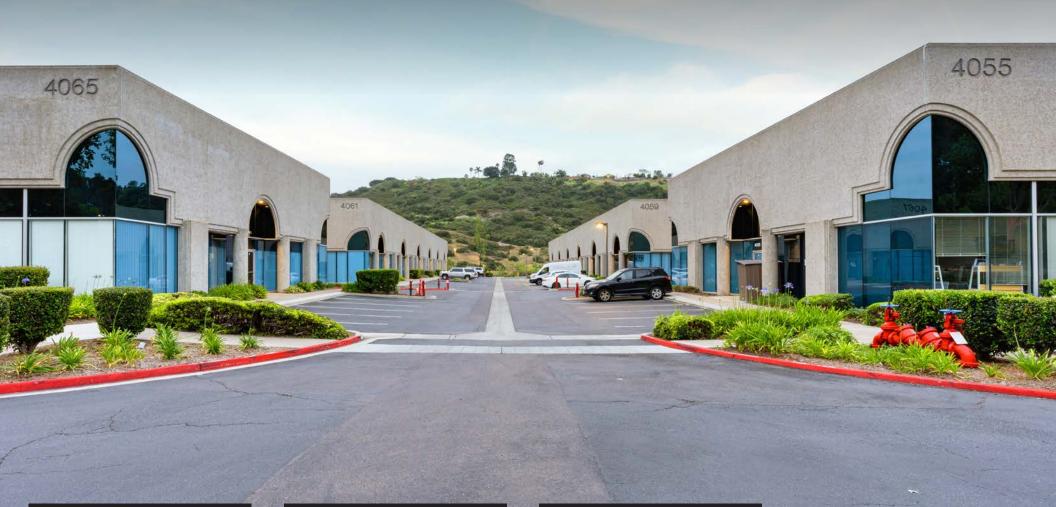

# RANCHO DEL ORO COMMERCE CENTER

4055 - 4065 Oceanside Boulevard Oceanside, CA

FOR LEASE

INDUSTRIAL, OFFICE, & RETAIL SUITES

TOTALING 93,160 SF

Excellent visibility and access to Oceanside Blvd

Great clear height in warehouse suites

Great access to freeways and beaches