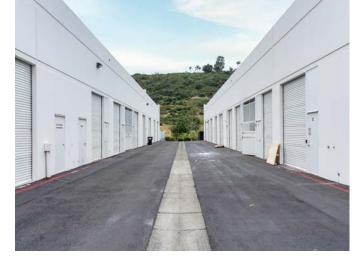

# RANCHO DEL ORO COMMERCE CENTER

4055 - 4065 Oceanside Boulevard Oceanside, CA

FOR LEASE

INDUSTRIAL, OFFICE, & RETAIL SUITES

TOTALING 93,160 SF

Excellent visibility and access to Oceanside Blvd

Great clear height in warehouse suites

Units include sprinklers, skylights, and 100 Amp/3 Phase

10x12 truck doors

Ample parking (3/1000 SF)

Walking distance to retail shops and restaurants

Adjacent to the Sprinter Train Station and business route

Great access to freeways and beaches