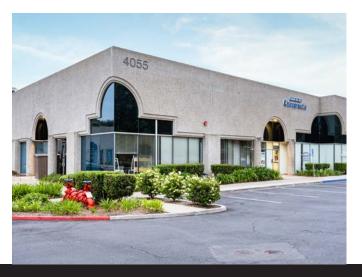

## AVAILABILITIES

| UNIT                        | SIZE     | DESCRIPTION                                                               | LEASE RATE                  | AVAILABLE       |
|-----------------------------|----------|---------------------------------------------------------------------------|-----------------------------|-----------------|
| 4055 Oceanside<br>Blvd / K  | 1,769 SF | Reception, Restroom, 2 Private Offices,<br>Warehouse w/ 1 GL Roll-Up Door | \$1.50 / SF +<br>\$0.20 CAM | Call Brokers    |
| 4059 Oceanside<br>Blvd / M  | 827 SF   | 100% Office, Reception, Pivate Offices,<br>Restroom                       | Negotiable                  | Sublease<br>Now |
| 4061 Oceanside<br>Blvd / J  | 1,381 SF | Reception, Restroom, Private Office,<br>Warehouse w/ 1 GL Roll-Up Door    | \$1.50 / SF +<br>\$0.20 CAM | Call Brokers    |
| 4065 Oceanside<br>Blvd / A  | 1,597 SF | 100% Office, Reception, Pivate Offices,<br>Restroom                       | Negotiable                  | Sublease<br>Now |
| 4065 Oceanside<br>Blvd / ∪* | 706 SF   | Open Office, and Restroom<br>*Can be combined                             | \$1.35 / SF +<br>\$0.20 CAM | Call Brokers    |
| 4065 Oceanside<br>Blvd / V* | 601 SF   | Open Office, and Restroom<br>*Can be combined                             | \$1.35 / SF +<br>\$0.20 CAM | Call Brokers    |