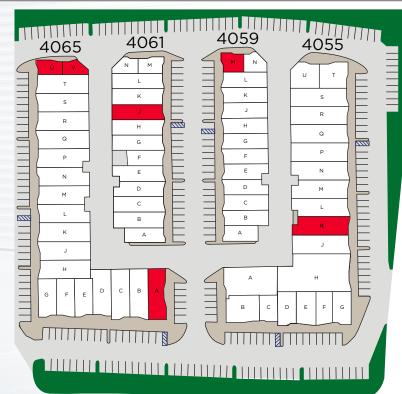

## AVAILABILITIES

| UNIT                        | SIZE     | DESCRIPTION                                                               | LEASE RATE                  | AVAILABLE       |
|-----------------------------|----------|---------------------------------------------------------------------------|-----------------------------|-----------------|
| 4055 Oceanside<br>Blvd / K  | 1,769 SF | Reception, Restroom, 2 Private Offices,<br>Warehouse w/ 1 GL Roll-Up Door | \$1.50 / SF +<br>\$0.20 CAM | Call Brokers    |
| 4059 Oceanside<br>Blvd / M  | 827 SF   | 100% Office, Reception, Pivate Offices,<br>Restroom                       | Negotiable                  | Sublease<br>Now |
| 4061 Oceanside<br>Blvd / J  | 1,381 SF | Reception, Restroom, Private Office,<br>Warehouse w/ 1 GL Roll-Up Door    | \$1.50 / SF +<br>\$0.20 CAM | Call Brokers    |
| 4065 Oceanside<br>Blvd / A  | 1,597 SF | 100% Office, Reception, Pivate Offices,<br>Restroom                       | Negotiable                  | Sublease<br>Now |
| 4065 Oceanside<br>Blvd / ∪* | 706 SF   | Open Office, and Restroom<br>*Can be combined                             | \$1.35 / SF +<br>\$0.20 CAM | Call Brokers    |
| 4065 Oceanside<br>Blvd / V* | 601 SF   | Open Office, and Restroom<br>*Can be combined                             | \$1.35 / SF +<br>\$0.20 CAM | Call Brokers    |