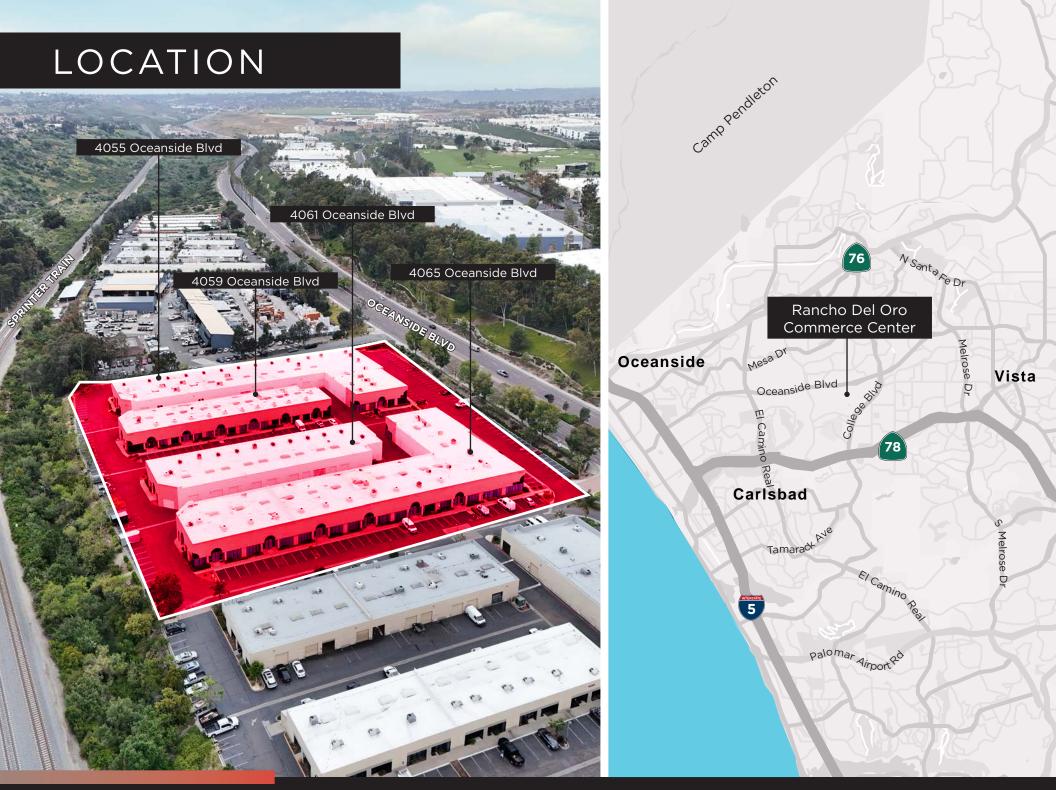

# RANCHO DEL ORO COMMERCE CENTER

4055 - 4065 Oceanside Boulevard Oceanside, CA

FOR LEASE

INDUSTRIAL, OFFICE, & RETAIL SUITES

TOTALING 93,160 SF

Excellent visibility and access to Oceanside Blvd

Great clear height in warehouse suites

Great access to freeways and beaches