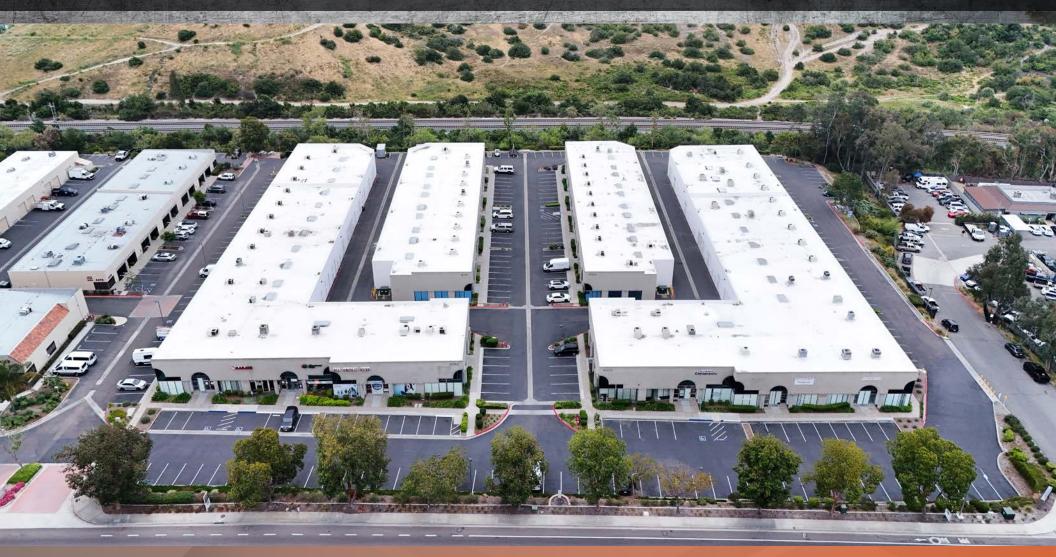

# RANCHO DEL ORO COMMERCE CENTER

4055 - 4065 Oceanside Boulevard Oceanside, CA

FOR LEASE

INDUSTRIAL, OFFICE, & RETAIL SUITES

TOTALING 93,160 SF

Excellent visibility and access to Oceanside Blvd

Great clear height in warehouse suites

Units include sprinklers, skylights, and 100 Amp/3 Phase

10x12 truck doors

Ample parking (3/1000 SF)

Walking distance to retail shops and restaurants

Adjacent to the Sprinter Train Station and business route

Great access to freeways and beaches