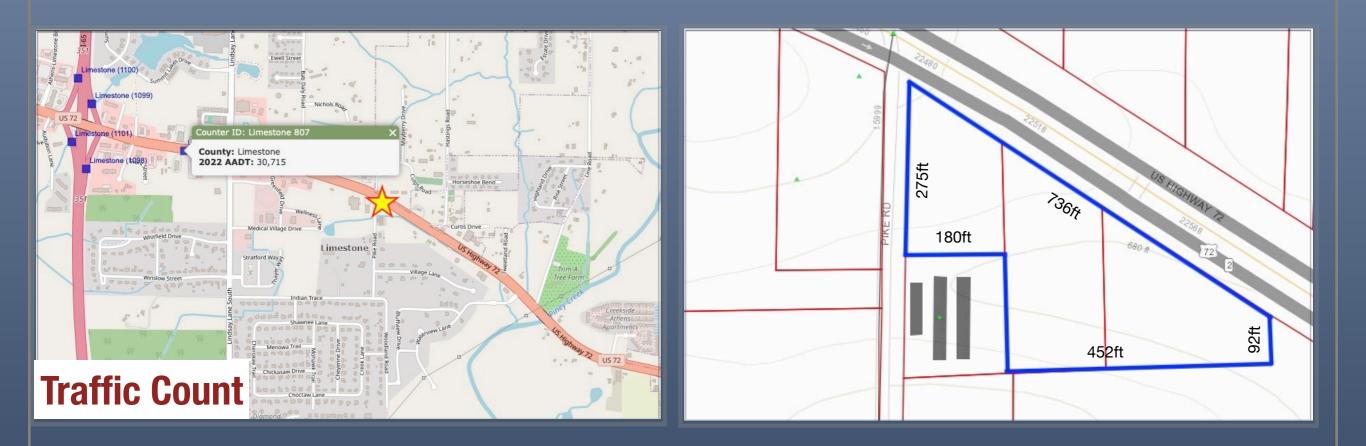

## Property Overview

Ground Lease or Build to Suit - Corner of Highway 72 and Pike Road - 3 parcels totaling 3.45 acres - owner will consider dividing. Approximately 736ft of frontage on Highway 72. Zoned B2. Sewer and water available. Traffic count - 30,715 VPD.