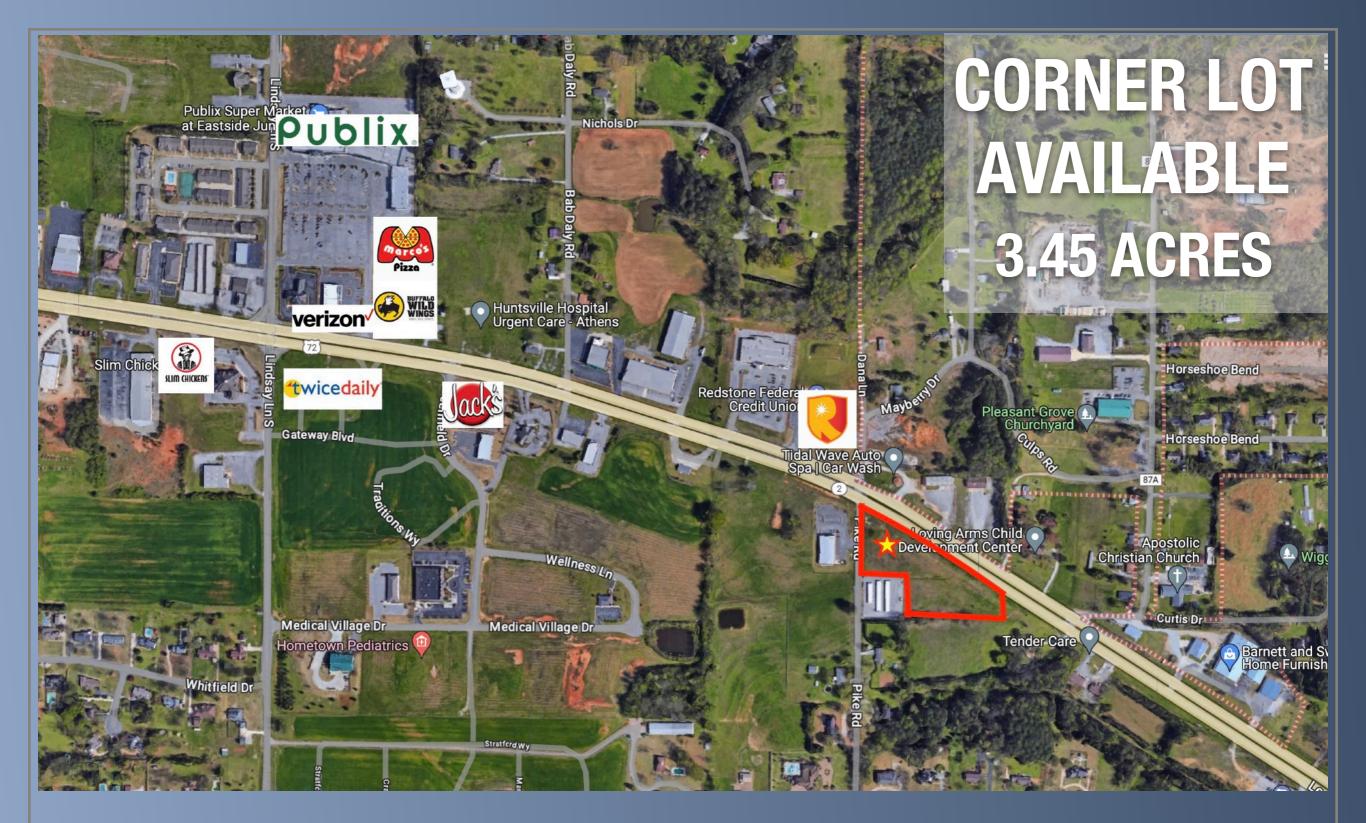

## Property Overview

Ground Lease or Build to Suit - Corner of Highway 72 and Pike Road - 3 parcels totaling 3.45 acres - owner will consider dividing. Approximately 736ft of frontage on Highway 72. Zoned B2. Sewer and water available. Traffic count - 30,715 VPD.