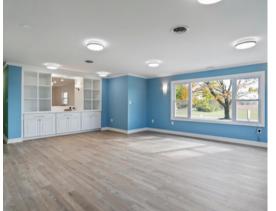

Discover an exceptional senior living experience in a beautifully upgraded residence designed for both comfort and care. This spacious property sits on 3.35 scenic acres and boasts state-ofthe-art amenities: new electric, plumbing, HVAC systems, 400Amp service, and radiant heating in bathrooms for ultimate warmth. With ADA-compliant halls, doors, and bathrooms, it offers ease of mobility and accessibility. Enjoy circadian lighting throughout for a restful ambiance and insulated floors for yearround comfort. Additional highlights include custom trim, ample storage, and a \$70,000 septic system designed for up to 28 people. Additional Expansion was planned for the side. With over \$700,000 in upgrades, this is the perfect blend of quality and tranquility in senior living.