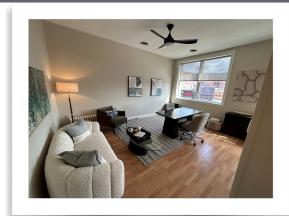

# **PROPERTY HIGHLIGHTS**

Second floor FURNISHED office suite in Downtown Downers Grove central business district. Desirable location between Curtis St. and BNSF. Completely renovated suite located in the Historic Mochel Union Office Suites Building. Immediate occupancy, public rear parking lot. Ideal for attorney, CPA, therapist and other general office uses.