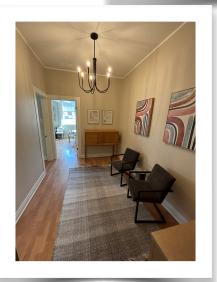

# **PROPERTY HIGHLIGHTS**

Second floor FURNISHED office suite in Downtown Downers Grove central business district. Desirable location between Curtis St. and BNSF. Completely renovated suite located in the Historic Mochel Union Office Suites Building. Immediate occupancy, public rear parking lot. Ideal for attorney, CPA, therapist and other general office uses.