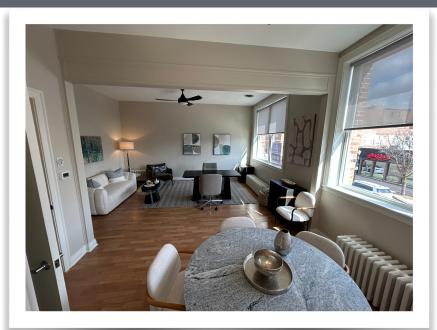

# **PROPERTY HIGHLIGHTS**

Second floor FURNISHED office suite in Downtown Downers Grove central business district. Desirable location between Curtis St. and BNSF. Completely renovated suite located in the Historic Mochel Union Office Suites Building. Immediate occupancy, public rear parking lot. Ideal for attorney, CPA, therapist and other general office uses.