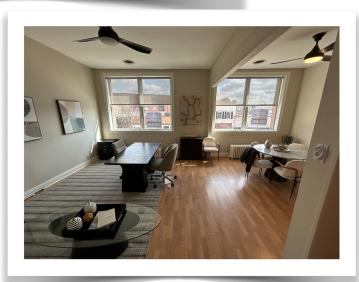

# **PROPERTY HIGHLIGHTS**

Second floor FURNISHED office suite in Downtown Downers Grove central business district. Desirable location between Curtis St. and BNSF. Completely renovated suite located in the Historic Mochel Union Office Suites Building. Immediate occupancy, public rear parking lot. Ideal for attorney, CPA, therapist and other general office uses.