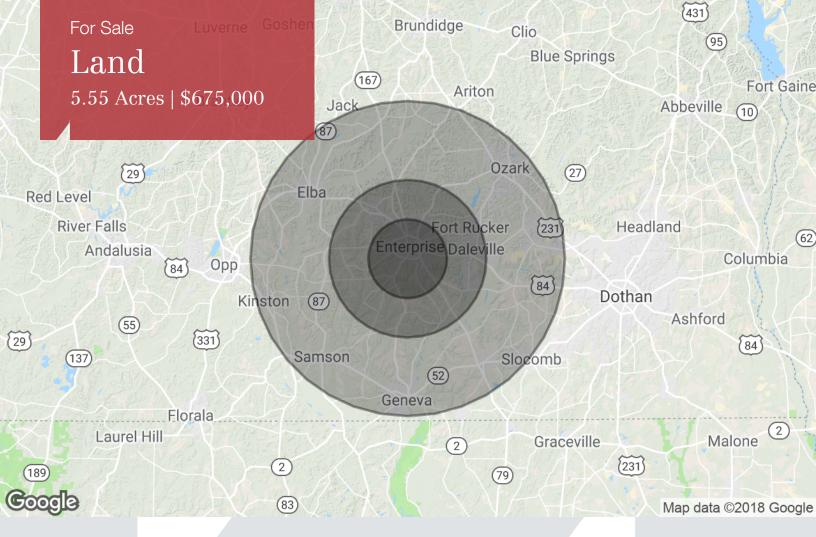

| DEMOGRAPHICS |            |                   |  |  |
|--------------|------------|-------------------|--|--|
| Stats        | Population | Avg. HH<br>Income |  |  |
| 5 Miles      | 25,366     | \$56,097          |  |  |
| 10 Miles     | 47,751     | \$59,204          |  |  |
| 20 Miles     | 106,450    | \$54,480          |  |  |

107 Hidden Glen Way, Dothan, AL 36303 334 699 8000 tel naitalcor.com

in

| Population          | 5 Miles   | 10 Miles  | 20 Miles  |
|---------------------|-----------|-----------|-----------|
| TOTAL POPULATION    | 25,366    | 47,751    | 106,450   |
| MEDIAN AGE          | 36.7      | 36.9      | 38.0      |
| MEDIAN AGE (MALE)   | 34.0      | 34.6      | 36.1      |
| MEDIAN AGE (FEMALE) | 38.3      | 38.4      | 39.7      |
| Households & Income | 5 Miles   | 10 Miles  | 20 Miles  |
| TOTAL HOUSEHOLDS    | 10,050    | 18,800    | 41,860    |
| # OF PERSONS PER HH | 2.5       | 2.5       | 2.5       |
| AVERAGE HH INCOME   | \$56,097  | \$59,204  | \$54,480  |
| AVERAGE HOUSE VALUE | \$139,468 | \$139,905 | \$134,085 |
| Race                | 5 Miles   | 10 Miles  | 20 Miles  |
| % WHITE             | 74.4%     | 78.5%     | 79.3%     |
| % BLACK             | 22.5%     | 18.1%     | 18.1%     |
| % ASIAN             | 1.3%      | 1.6%      | 1.2%      |
| % HAWAIIAN          | 0.1%      | 0.1%      | 0.1%      |
| % INDIAN            | 0.8%      | 0.7%      | 0.5%      |
| % OTHER             | 1.0%      | 1.0%      | 0.9%      |
| Ethnicity           | 5 Miles   | 10 Miles  | 20 Miles  |
| % HISPANIC          | 9.6%      | 8.6%      | 5.9%      |