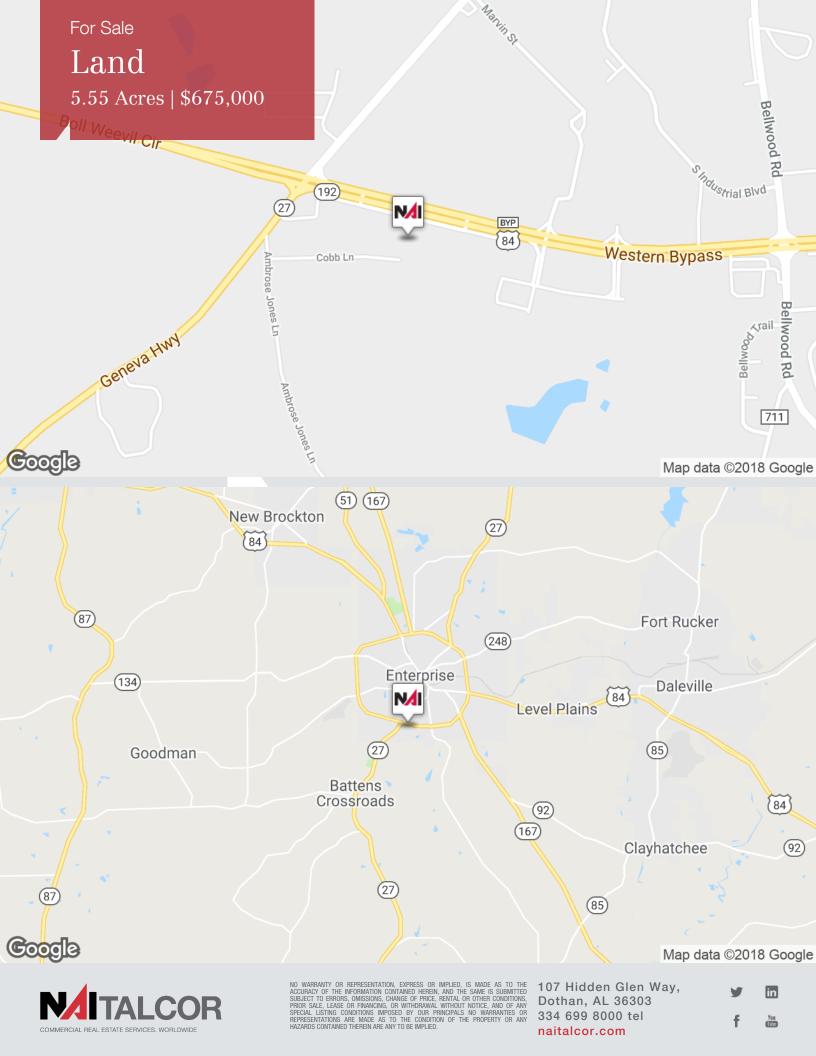

### **Property Description**

These 3 lots combined offer a total of 600 ft. frontage. Easy access to Boll Weevil Circle and Highway 27 South. High traffic area near restaurants, shopping and motels.

| OFFERING SUMMARY |            |  |
|------------------|------------|--|
| Sale Price       | \$675,000  |  |
| Lot Size         | 5.55 Acres |  |
|                  |            |  |