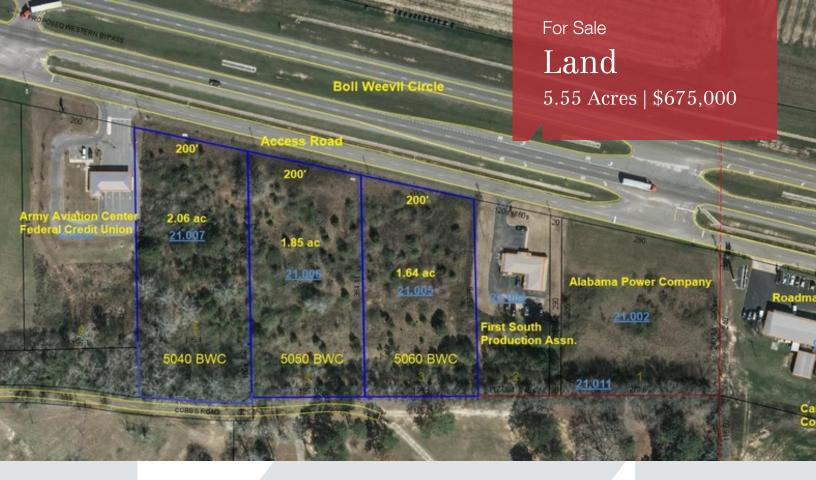

# 5040, 5050, 5060 Boll Weevil Circle

Enterprise, Alabama 36330

## **Property Highlights**

- Flat, level lots.
- Access road parallel to Boll Weevil Circle with access to Boll Weevil Circle and Highway 27 South.
- Near new Junior High School, Santa Fe Steakhouse, motels and Camellia Commons.
- Lots can also be purchased individually.

### **Property Description**

These 3 lots combined offer a total of 600 ft. frontage. Easy access to Boll Weevil Circle and Highway 27 South. High traffic area near restaurants, shopping and motels.

| OFFERING SUMMARY |            |  |
|------------------|------------|--|
| Sale Price       | \$675,000  |  |
| Lot Size         | 5.55 Acres |  |
|                  |            |  |