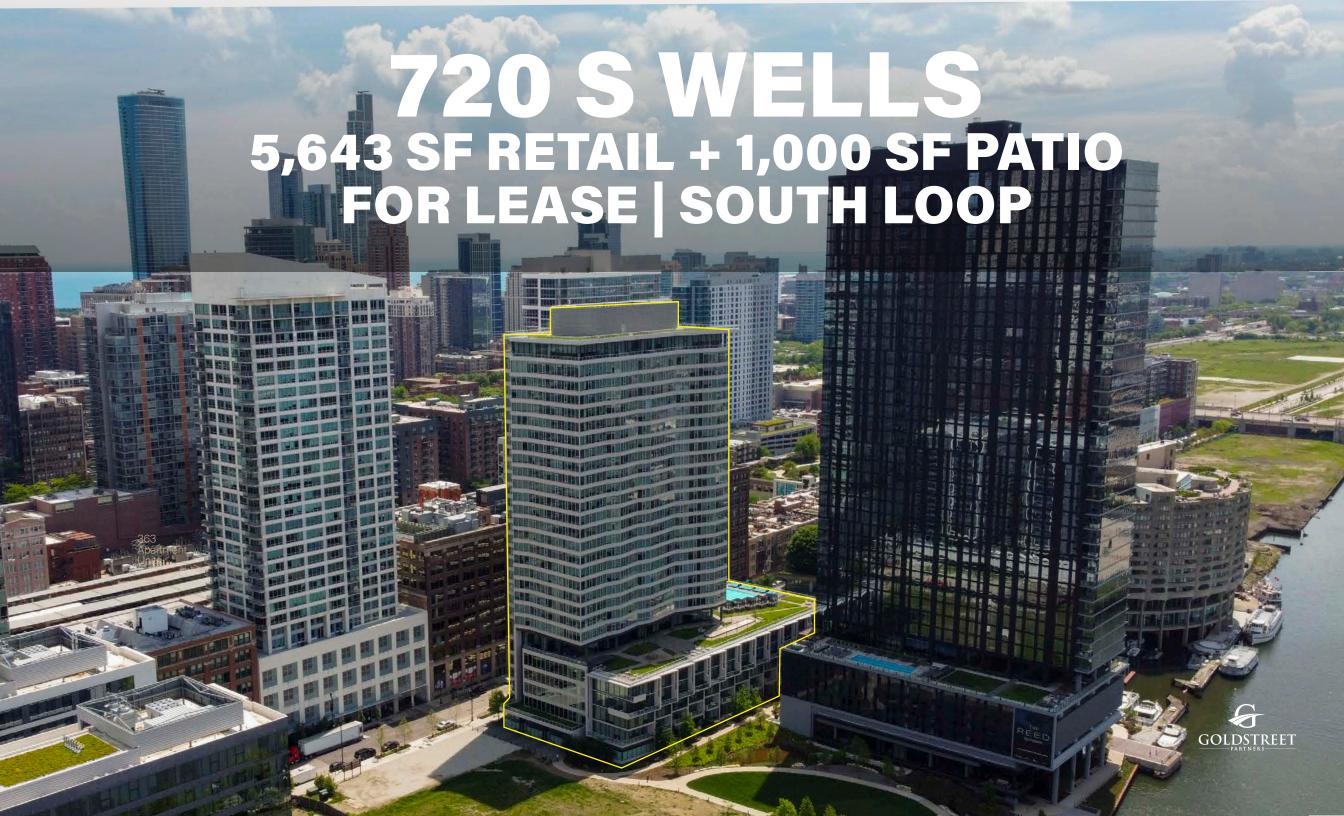

## **AERIAL VIEW**

The Cooper | 720 S Wells, Chicago, IL 60607 | 5,643 SF of Prime Ground Floor Retail w/ 1,000 SF of Dedicated Outdoor Seating | info@goldstreetre.com

#### **Key Facts**

Building: The Cooper, a luxury apartment building by Lendlease with 452 units above

Address: 720 S Wells St, Chicago, IL 60607

Year Built: 2018

Neighborhood: South Loop

Premises: 5,643 square feet

Ceiling Heights: 14-feet Frontage: 100-feet

Patio Area: 1,000 square feet Parking: 230 space garage

Zoning: PD-1298

Alderman: William Conway (34th Ward)