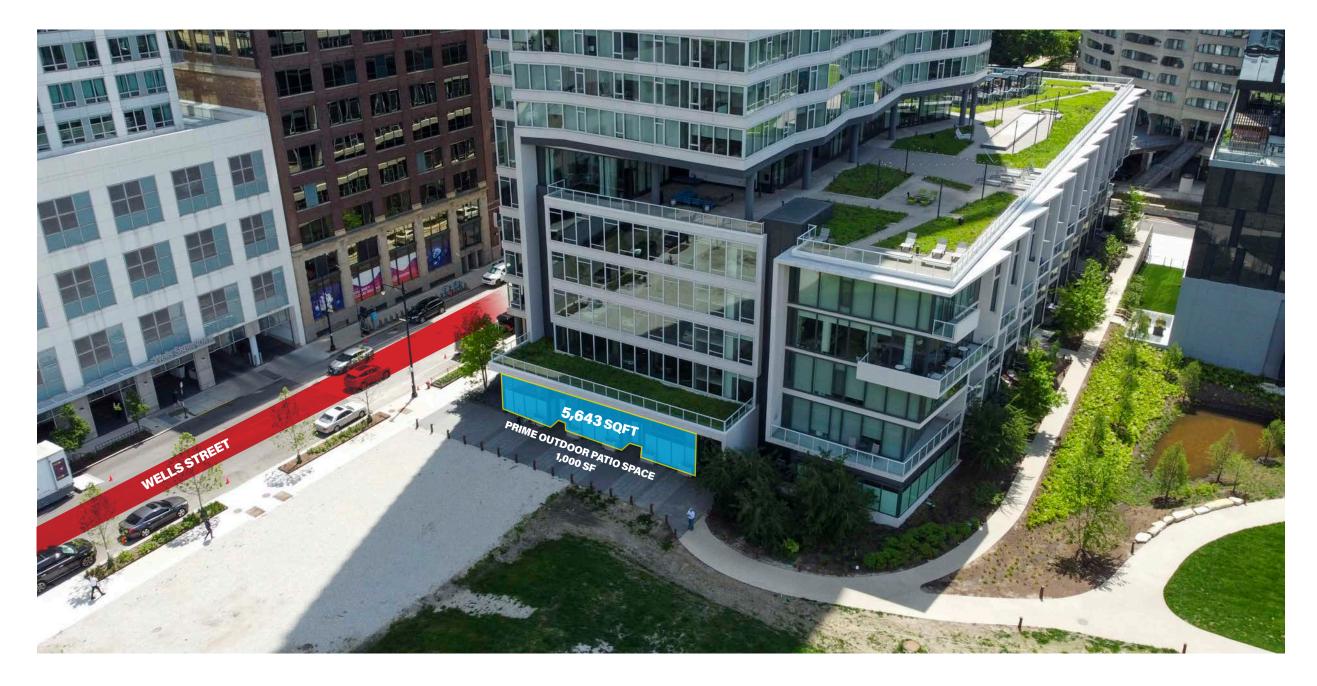

## PROPERTY PHOTOS

The Cooper | 720 S Wells, Chicago, IL 60607 | 5,643 SF of Prime Ground Floor Retail w/ 1,000 SF of Dedicated Outdoor Seating | info@goldstreetre.com

#### **Key Facts**

Building: The Cooper, a luxury apartment building by Lendlease with 452 units above

Address: 720 S Wells St, Chicago, IL 60607

Year Built: 2018

Neighborhood: South Loop

Premises: 5,643 square feet

Ceiling Heights: 14-feet Frontage: 100-feet

Patio Area: 1,000 square feet Parking: 230 space garage

Zoning: PD-1298

Alderman: William Conway (34th Ward)