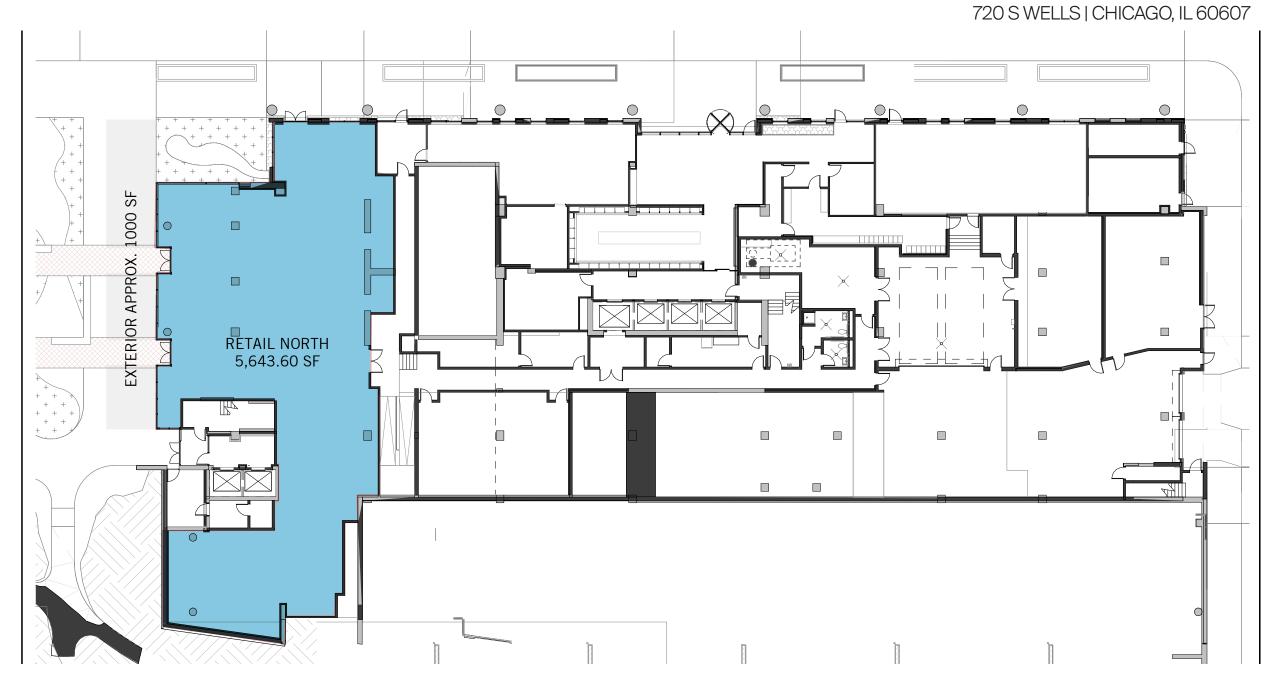

#### FLOOR PLANS

The Cooper | 720 S Wells, Chicago, IL 60607 | 5,643 SF of Prime Ground Floor Retail w/ 1,000 SF of Dedicated Outdoor Seating | info@goldstreetre.com

#### **Key Facts**

Building: The Cooper, a luxury apartment building by Lendlease with 452 units above

Address: 720 S Wells St, Chicago, IL 60607

Year Built: 2018

Neighborhood: South Loop

Premises: 5,643 square feet

Ceiling Heights: 14-feet Frontage: 100-feet

Patio Area: 1,000 square feet Parking: 230 space garage

Zoning: PD-1298

Alderman: William Conway (34th Ward)