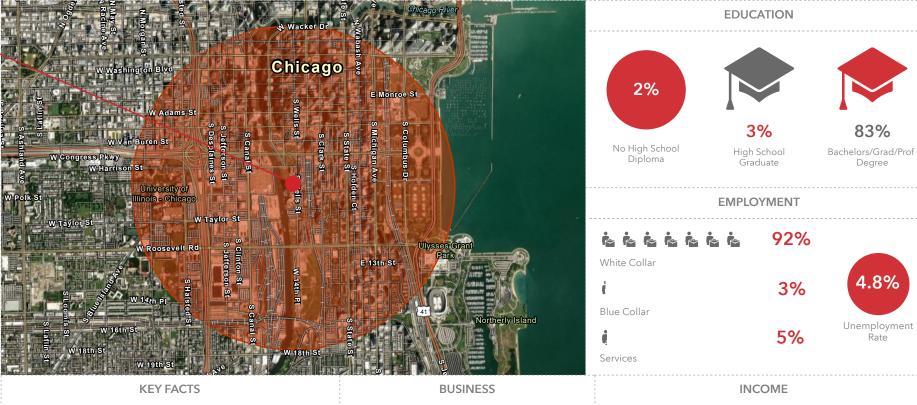

# ONE MILE RADIUS / DEMOGRAPHICS

67,084 TotalPopulation

Total Businesses

\$96,033

\$124,959

Per Capita Income Median Net Worth

Source: This infographic contains data provided by Esri (2023, 2028), Esri-Data Axle (2023). ©2024 Esri