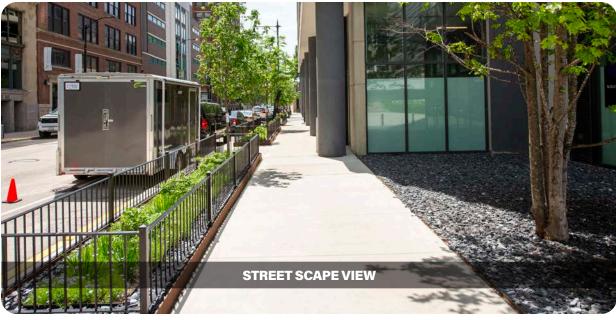

## PROPERTY PHOTOS

The Cooper | 720 S Wells, Chicago, IL 60607 | 5,643 SF of Prime Ground Floor Retail w/ 1,000 SF of Dedicated Outdoor Seating | info@goldstreetre.com

The Premises may be subdivided. Take advantage of significant outdoor patio space and high interior ceilings. Some businesses we are targeting include the following: upscale restaurant or bistro, sports bars, fitness center, specialty grocery store, day spa or wellness center, high-end coffee shop or cafe, pet services, med-spas or dental clinics, and co-working space.