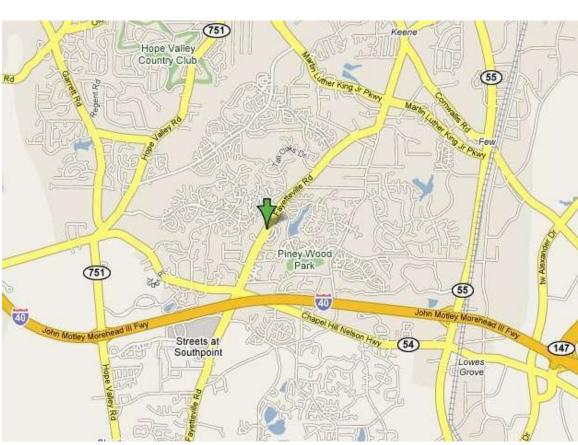

## Sutton Station Office and Retail Space Available for Lease

- Mixed use development with Retail, Office & Residential
- Walking distance to restaurants, medical and American Tobacco Trail
- Located 1 mile north of The Streets at Southpoint
- Tenant responsible for TICAM Overages, electricity, janitorial, & communication services
- 3% annual rent increases
- Personal guarantor required