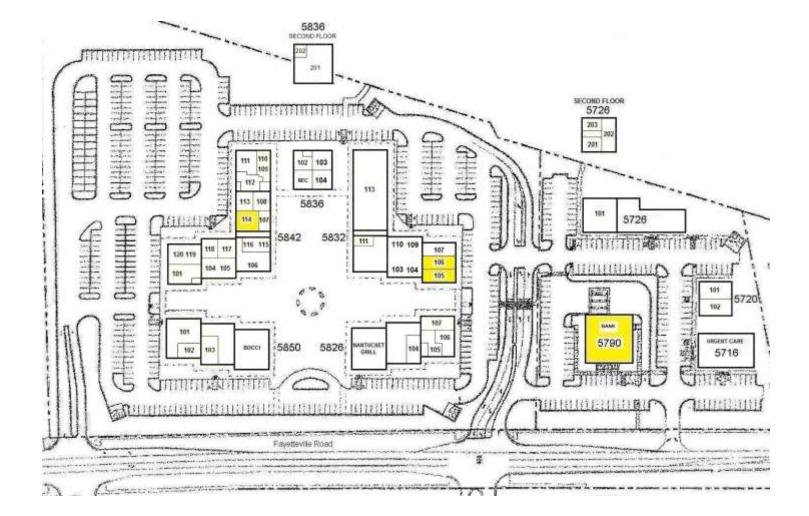

Available space is highlighted

Location: 5720 – 5850 Fayetteville Rd. Durham, NC 27713

## Building 5790 Suite 100 Approx 6,587 SF Devisable Rate TBD First Floor Bank space with drive-thru

Building 5842 Suite 114 Approx 1,423 SF \$22.00 PSF or \$2,608.83 / Month plus TICAM overages First Floor Office