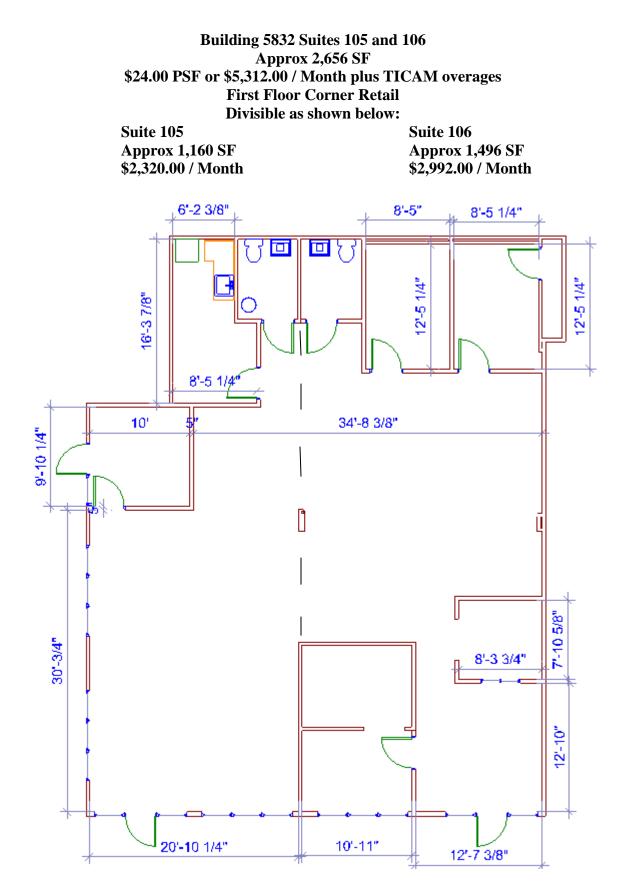

## Building 5790 Suite 100 Approx 6,587 SF Devisable Rate TBD First Floor Bank space with drive-thru

Building 5842 Suite 114 Approx 1,423 SF \$22.00 PSF or \$2,608.83 / Month plus TICAM overages First Floor Office