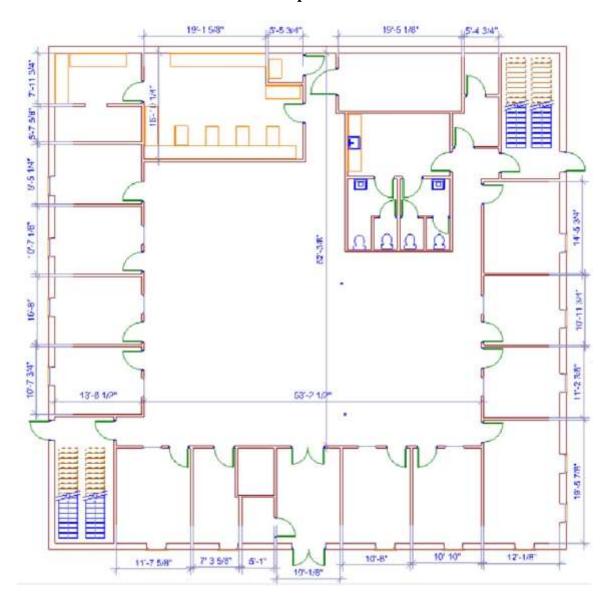

## Building 5790 Suite 100 Approx 6,587 SF Devisable Rate TBD First Floor Bank space with drive-thru

Building 5842 Suite 114 Approx 1,423 SF \$22.00 PSF or \$2,608.83 / Month plus TICAM overages First Floor Office