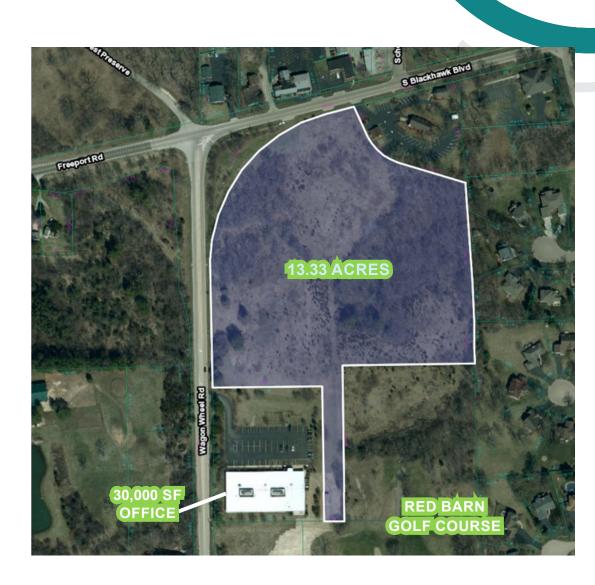

## 600 S. BLACKHAWK RD. 12527 WAGON WHEEL RD. ROCKTON, IL

## **FEATURES**

- 13.33 acres available at the SE corner of Blackhawk and Wagon Wheel Rds.
- Suitable for a variety of uses
- Convenient to northern Illinois and southern Wisconsin communities
- 5 miles to I-90/Rockton Rd. interchange
- Low real estate taxes
- Priced to sell at \$350,000