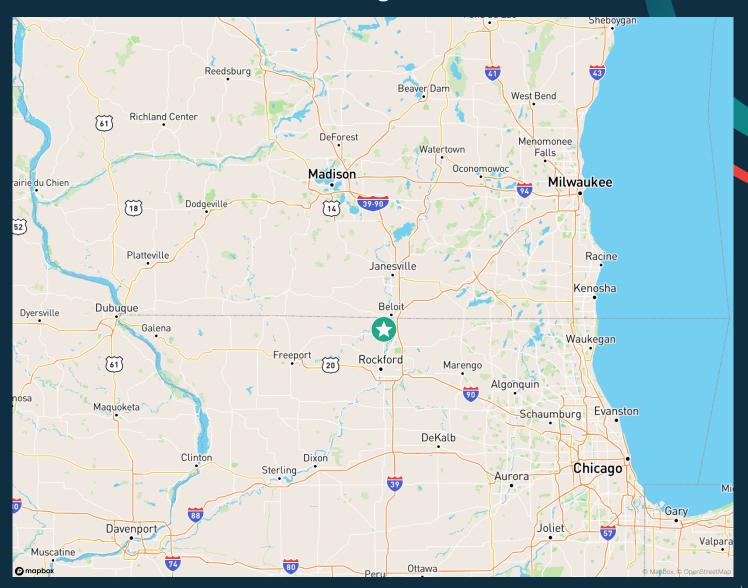

## **FEATURES**

- 13.33 acres available at the SE corner of Blackhawk and Wagon Wheel Rds.
- Suitable for a variety of uses
- Convenient to northern Illinois and southern Wisconsin communities
- 5 miles to I-90/Rockton Rd. interchange
- Low real estate taxes
- Priced to sell at \$350,000