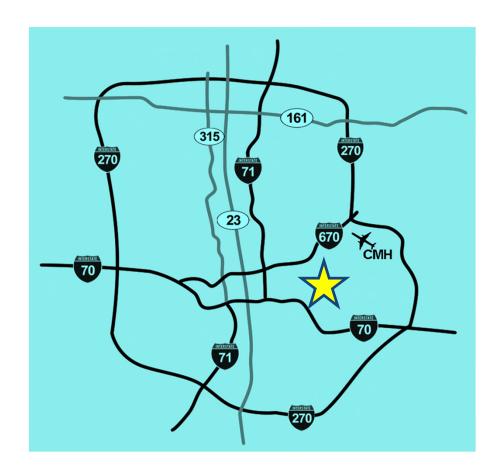

#### MAYFAIR CENTER

RETAIL FOR LEASE

3307-3325 E. BROAD STREET, COLUMBUS, OHIO 43213

- · +/- 1,400 SF in-line space available
- · 24,248 vehicles per day on East Broad St.
- · 25,497 vehicles per day on James Road
- Located in the Eastmoor neighborhood near Bexley and John Glenn Int'l. Airport
- Just minutes from Defense Supply Center Columbus (DSCC) employing 10,000
- Brand new Family Dollar location now open