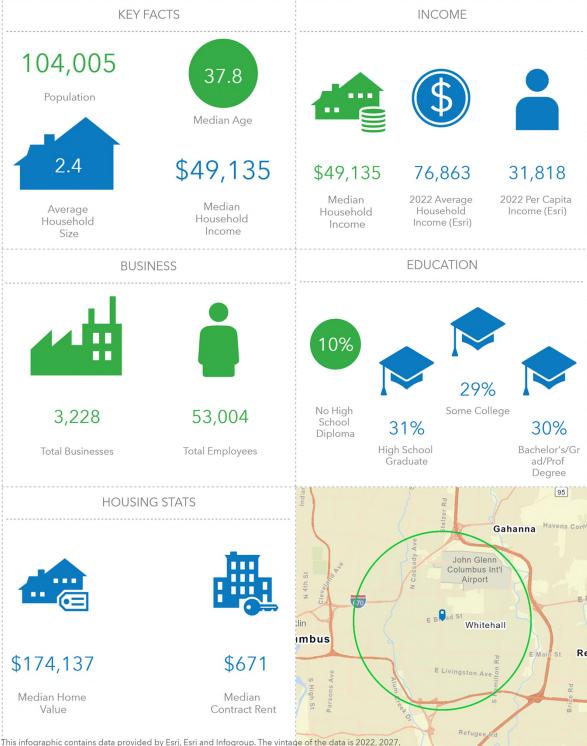

r Heath Chiropractic** offers six locations throughout the Columbus metro area including German Village, Dublin, Pickerington, East Broad Street, West Broad Street, and State Route 161.



 iMed Urgent Care offers highly qualified, multi-lingual healthcare experts. Board-certified and licensed physicians, nurse practitioners, and physician assistants administer high quality and cost-effective medical services.



**NaijaSoulFoods** offers high quality foods including spices, snacks, and herbs sourced from Nigeria—a diverse country known for its rich culture and cuisine.

#### MERCHANT AERIAL





#### DEMOGRAPHICS: 1-MILE RADIUS







www.equity.net

This infographic contains data provided by Esri, Esri and Infogroup. The vintage of the datage 2022, 2027

# DEMOGRAPHICS: 3-MILE RADIUS







www.equity.net

# DEMOGRAPHICS: 5-MILE RADIUS







www.equity.net

This infographic contains data provided by Esri, Esri and Infogroup. The vintage of the data is 2022