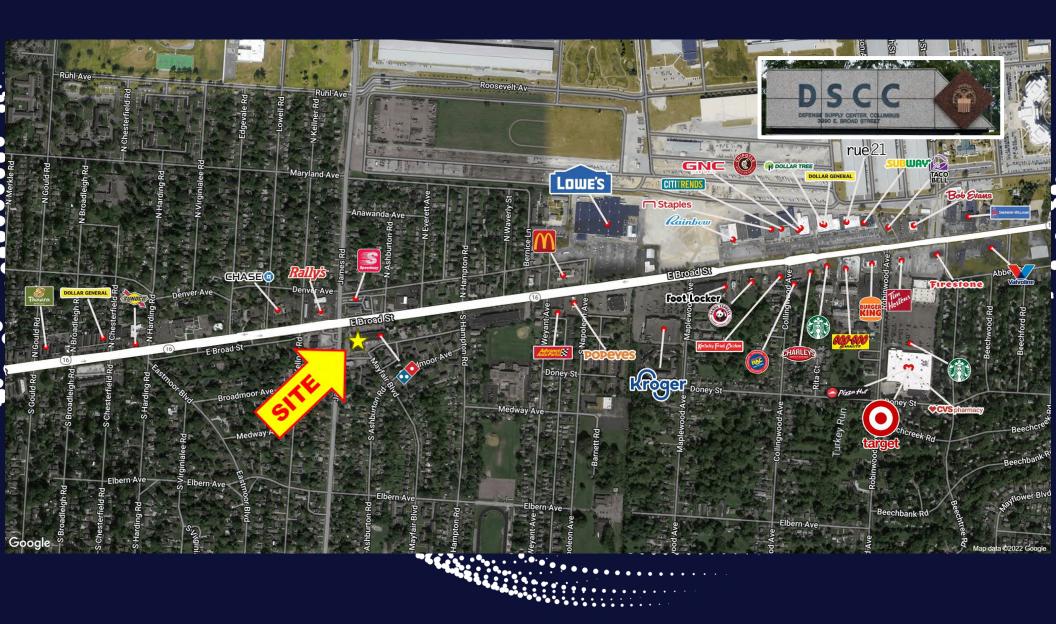

ol: DPZ



• Antojitos De Mi Tierra is where tradition meets taste. Fresh meats paired with unique spices and a bouquet of flavorful vegetables make each dish an authentic dining experience.



**Inner Heath Chiropractic** offers six locations throughout the Columbus metro area including German Village, Dublin, Pickerington, East Broad Street, West Broad Street, and State Route 161.



 iMed Urgent Care offers highly qualified, multi-lingual healthcare experts. Board-certified and licensed physicians, nurse practitioners, and physician assistants administer high quality and cost-effective medical services.



**NaijaSoulFoods** offers high quality foods including spices, snacks, and herbs sourced from Nigeria—a diverse country known for its rich culture and cuisine.

#### MERCHANT AERIAL





#### DEMOGRAPHICS: 1-MILE RADIUS







www.equity.net

This infographic contains data provided by Esri, Esri and Infogroup. The vintage of the datage 2022, 2027

# DEMOGRAPHICS: 3-MILE RADIUS







www.equity.net

# DEMOGRAPHICS: 5-MILE RADIUS







www.equity.net

This infographic contains data provided by Esri, Esri and Infogroup. The vintage of the data is 2022