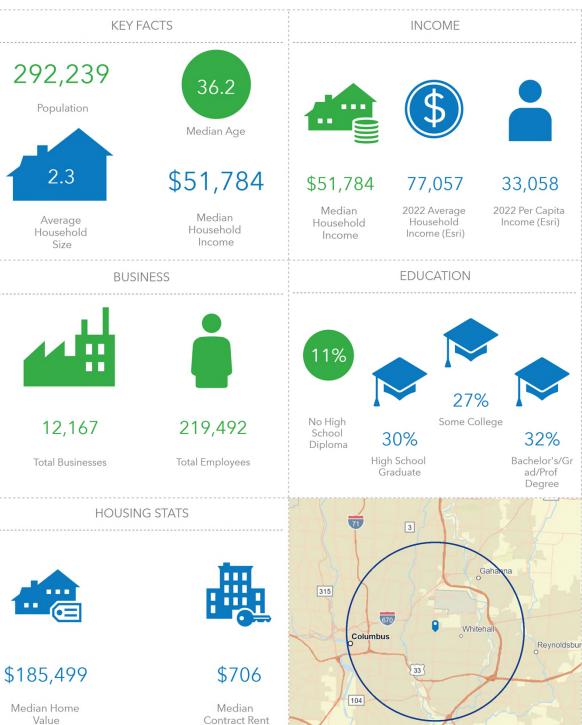

# DEMOGRAPHICS: 5-MILE RADIUS

www.equity.net

This infographic contains data provided by Esri, Esri and Infogroup. The vintage of the data is 2022