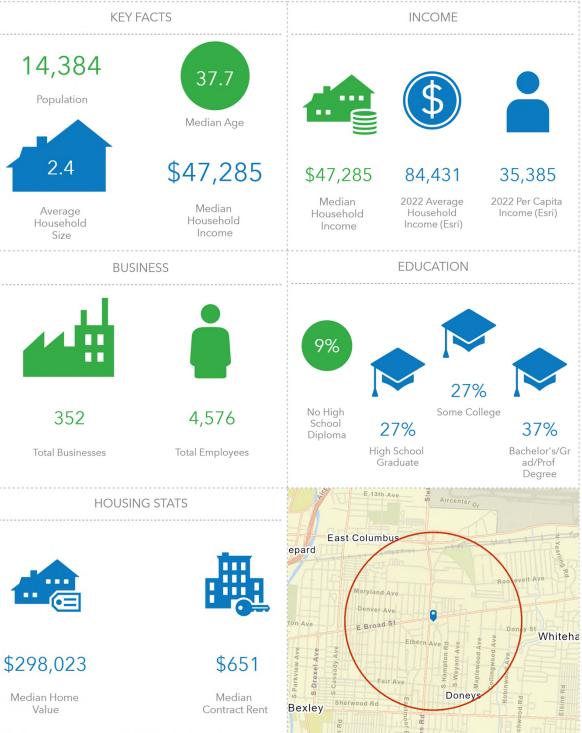

#### DEMOGRAPHICS: 1-MILE RADIUS

www.equity.net

This infographic contains data provided by Esri, Esri and Infogroup. The vintage of the datage 2022, 2027