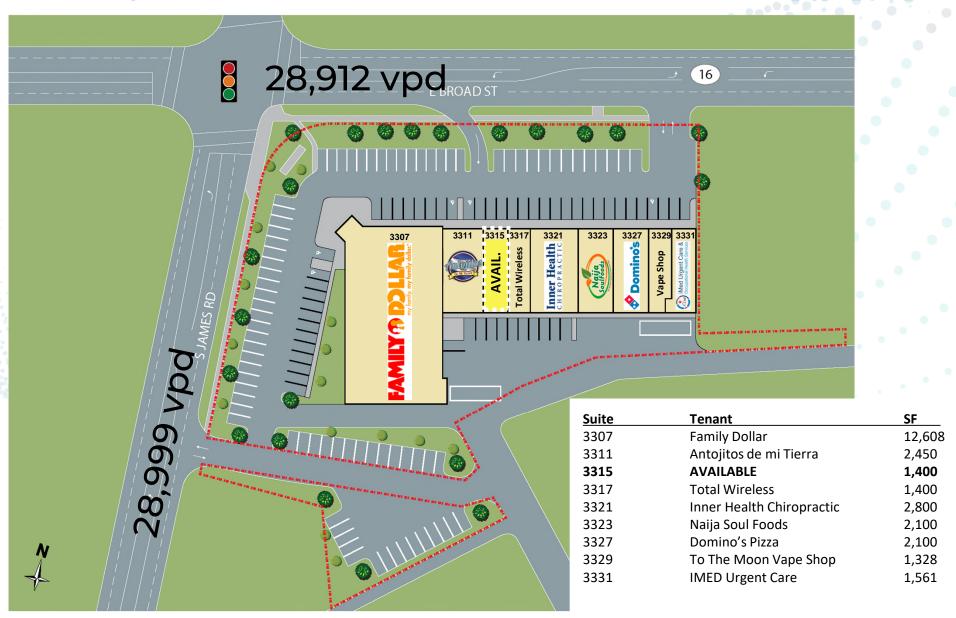

## SITE/SPACE PLAN

#### MAYFAIR CENTER

RETAIL FOR LEASE

3307-3325 E. BROAD STREET, COLUMBUS, OHIO 43213

- · +/- 1,400 SF in-line space available
- · 24,248 vehicles per day on East Broad St.
- · 25,497 vehicles per day on James Road
- Located in the Eastmoor neighborhood near Bexley and John Glenn Int'l. Airport
- Just minutes from Defense Supply Center Columbus (DSCC) employing 10,000
- Brand new Family Dollar location now open