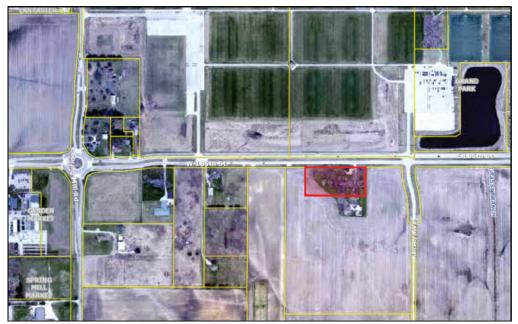

## Grand Park Frontage -186th Street - Westfield, IN

The 2.34 acre property is located across the street from Grand Park. This parcel may be purchased stand alone or with the adjacent parcel. This location is an excellent development opportunity in the City of Westfield. The parcel is zoned Residential but, is surronded by General Business (GB) in a PUD zoning and, could be easily zoned to GB.

Approximately 450' of road frontage on 186th Street. The location has great potential for development and is just across the street from the high visitor traffic of Grand Park. Grand Park is a 400+ acre sports park containing, Grand Park Event Center and multiple independent facilities that create full year traffic patterns.