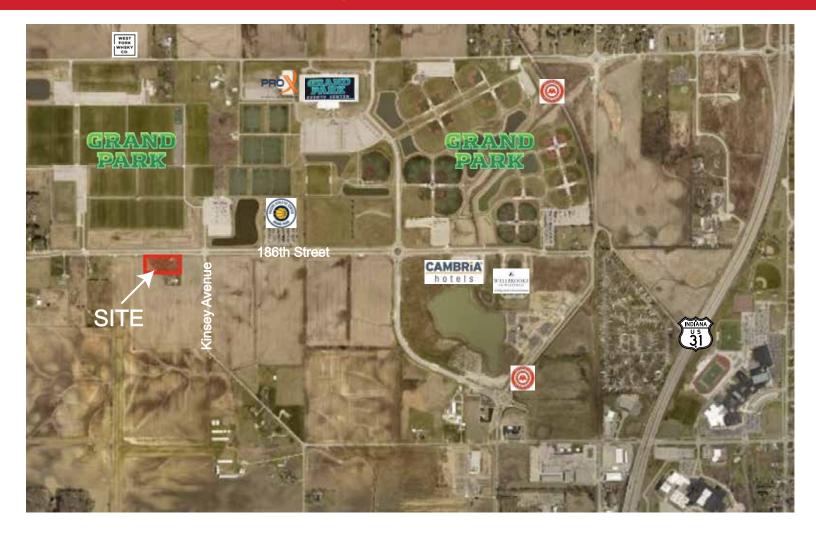

## Grand Park Frontage -186th Street - Westfield, IN

The 2.34 acre property is located across the street from Grand Park. This parcel may be purchased stand alone or with the adjacent parcel. This location is an excellent development opportunity in the City of Westfield. The parcel is zoned Residential but, is surronded by General Business (GB) in a PUD zoning and, could be easily zoned to GB.

Approximately 450' of road frontage on 186th Street. The location has great potential for development and is just across the street from the high visitor traffic of Grand Park. Grand Park is a 400+ acre sports park containing, Grand Park Event Center and multiple independent facilities that create full year traffic patterns.