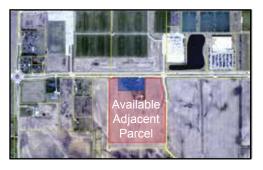

## Grand Park Frontage -186th Street - Westfield, IN

The 2.34 acre property is located across the street from Grand Park. This parcel may be purchased stand alone or with the adjacent parcel. This location is an excellent development opportunity in the City of Westfield. The parcel is zoned Residential but, is surronded by General Business (GB) in a PUD zoning and, could be easily zoned to GB.