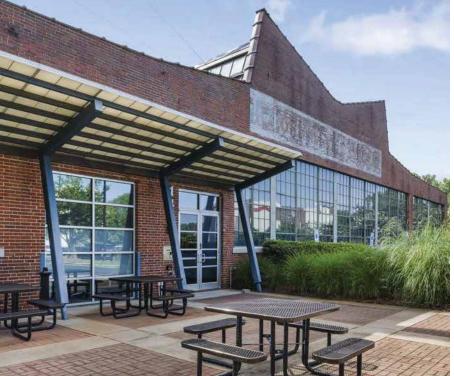

## **Historic Character Meets Modern Future**

Once the headquarters of Grinnell Waterworks, this creative office building sits on the buzzing West Morehead Street.

Originally constructed in 1930, the building's industrial details and iconic architectural elements, like its smoke stack, have been preserved. The office spaces within offer tons of natural light, historic character, and open space for a flexible work environment.

## Open spaces ready to inspire your best work yet.