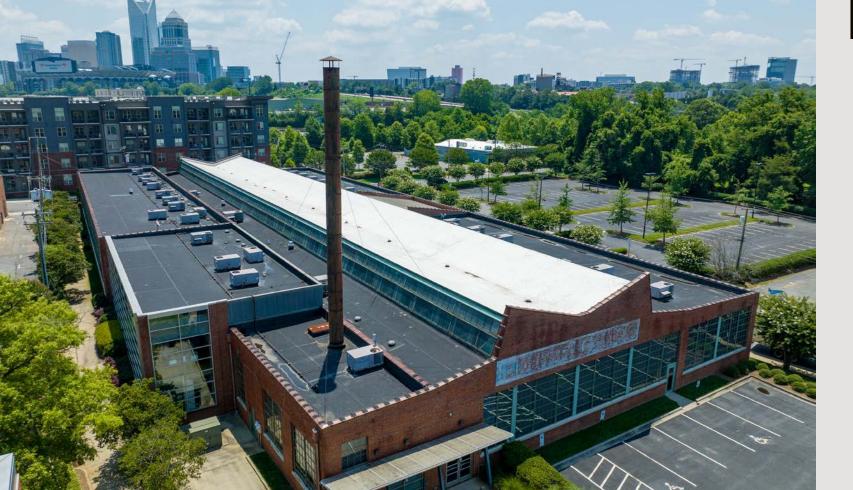

## **Historic Character Meets Modern Future**

Once the headquarters of Grinnell Waterworks, this creative office building sits on the buzzing West Morehead Street.

Originally constructed in 1930, the building's industrial details and iconic architectural elements, like its smoke stack, have been preserved. The office spaces within offer tons of natural light, historic character, and open space for a flexible work environment.

52,000 SF OF HISTORIC, ADAPTIVE REUSE SPACE

QUICK ACCESS TO I-77, I-85, AND I-277

2

WALKING DISTANCE TO 20+ RESTAURANTS

CONVENIENT

**DRIVE-UP PARKING** 