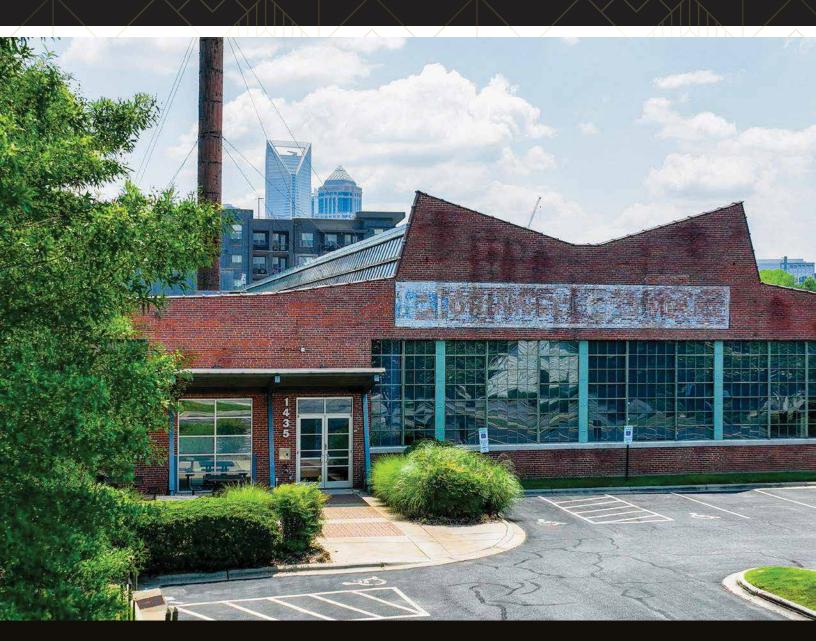

## **Historic Character Meets Modern Future**

Once the headquarters of Grinnell Waterworks, this creative office building sits on the buzzing West Morehead Street.

Originally constructed in 1930, the building's industrial details and iconic architectural elements, like its smoke stack, have been preserved. The office spaces within offer tons of natural light, historic character, and open space for a flexible work environment.

52,000 SF OF HISTORIC, ADAPTIVE REUSE SPACE

QUICK ACCESS TO I-77, I-85, AND I-277

2

WALKING DISTANCE TO 20+ RESTAURANTS

CONVENIENT

**DRIVE-UP PARKING** 