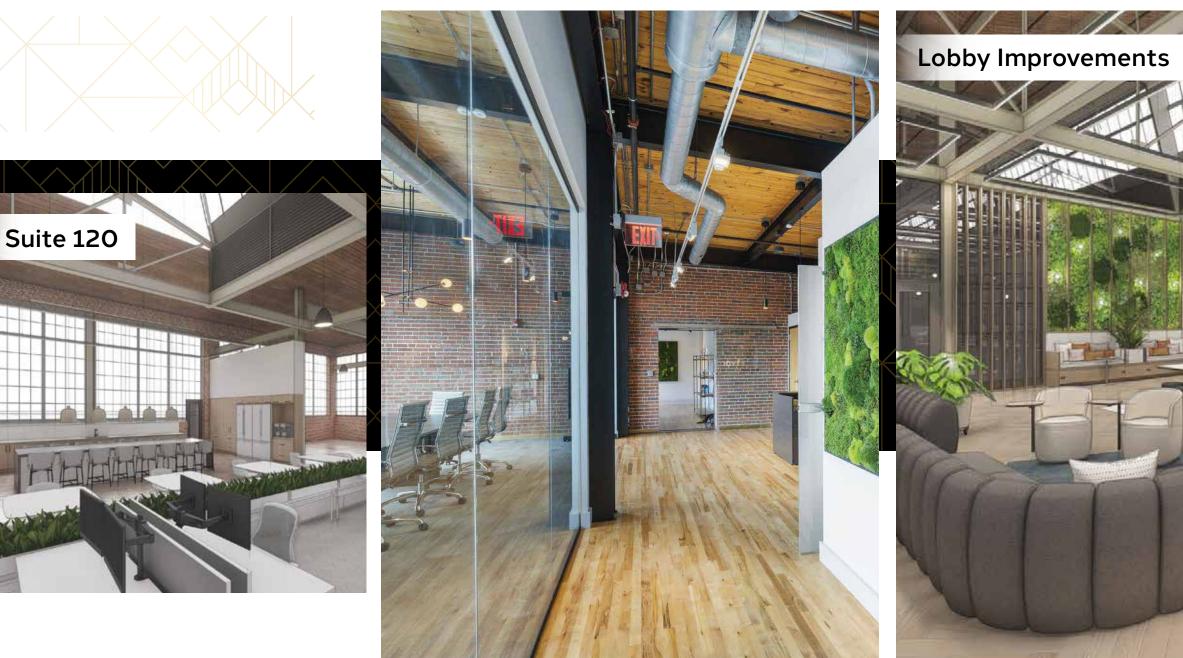

## **Historic Character Meets Modern Future**

Once the headquarters of Grinnell Waterworks, this creative office building sits on the buzzing West Morehead Street.

Originally constructed in 1930, the building's industrial details and iconic architectural elements, like its smoke stack, have been preserved. The office spaces within offer tons of natural light, historic character, and open space for a flexible work environment.

## Open spaces ready to inspire your best work yet.