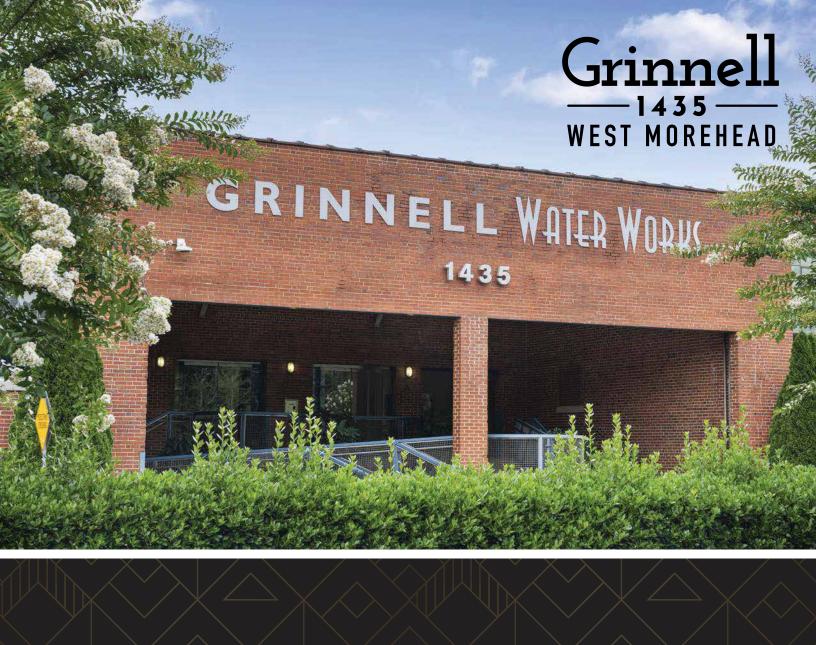

## **Historic Character Meets Modern Future**

Once the headquarters of Grinnell Waterworks, this creative office building sits on the buzzing West Morehead Street.

Originally constructed in 1930, the building's industrial details and iconic architectural elements, like its smoke stack, have been preserved. The office spaces within offer tons of natural light, historic character, and open space for a flexible work environment.