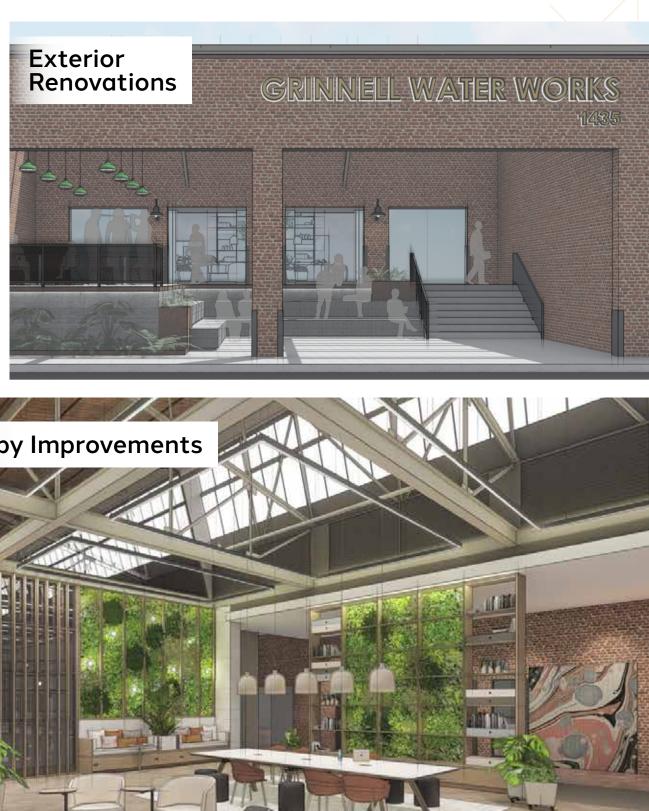

## **Historic Character Meets Modern Future**

Once the headquarters of Grinnell Waterworks, this creative office building sits on the buzzing West Morehead Street.

Originally constructed in 1930, the building's industrial details and iconic architectural elements, like its smoke stack, have been preserved. The office spaces within offer tons of natural light, historic character, and open space for a flexible work environment.

## Open spaces ready to inspire your best work yet.