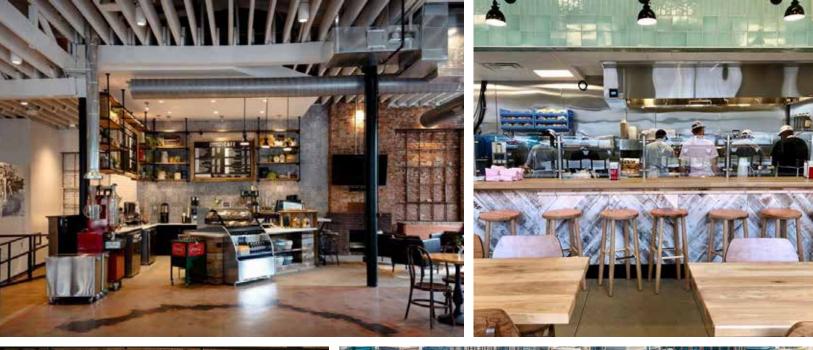

Charlotte, NC

# Reimagined for the Future of Work

The FreeMoreWest neighborhood is taking shape - a place where Charlotte's industrial heritage meets modern-day vision and values.

Great food, distinct retail, and proximity to entertainment have inspired a creative mix of companies to move in and make something cool. While it's location has made planting roots here a no brainer. No other neighborhood offers such connectivity to the culture of the city.

### **OFFICE INVENTORY GROWTH**



225%

Growth in Inventory over the last 5 years

### **MULTI-FAMILY GROWTH**





Delivered over the last 2 years with an additional 1,300 MF units under construction or planned for development.

### HOME VALUE



150%

Home values have increased 150% over the last 5 years in FMW

(Source: Zillow)















## Neighborhood Cool Factor

## **Historic Character Meets Modern Future**

Once the headquarters of Grinnell Waterworks, this creative office building sits on the buzzing West Morehead Street.

Originally constructed in 1930, the building's industrial details and iconic architectural elements, like its smoke stack, have been preserved. The office spaces within offer tons of natural light, historic character, and open space for a flexible work environment.



52,000 SF OF HISTORIC, ADAPTIVE REUSE SPACE



QUICK ACCESS TO I-77, I-85, AND I-277



2

WALKING DISTANCE TO 20+ RESTAURANTS

CONVENIENT

**DRIVE-UP PARKING** 







## Open spaces ready to inspire your best work yet.











#### **CHARLEY LEAVITT**

704 634 8254 charley.leavitt@streamrealty.com

**GRANT KEYES** 9