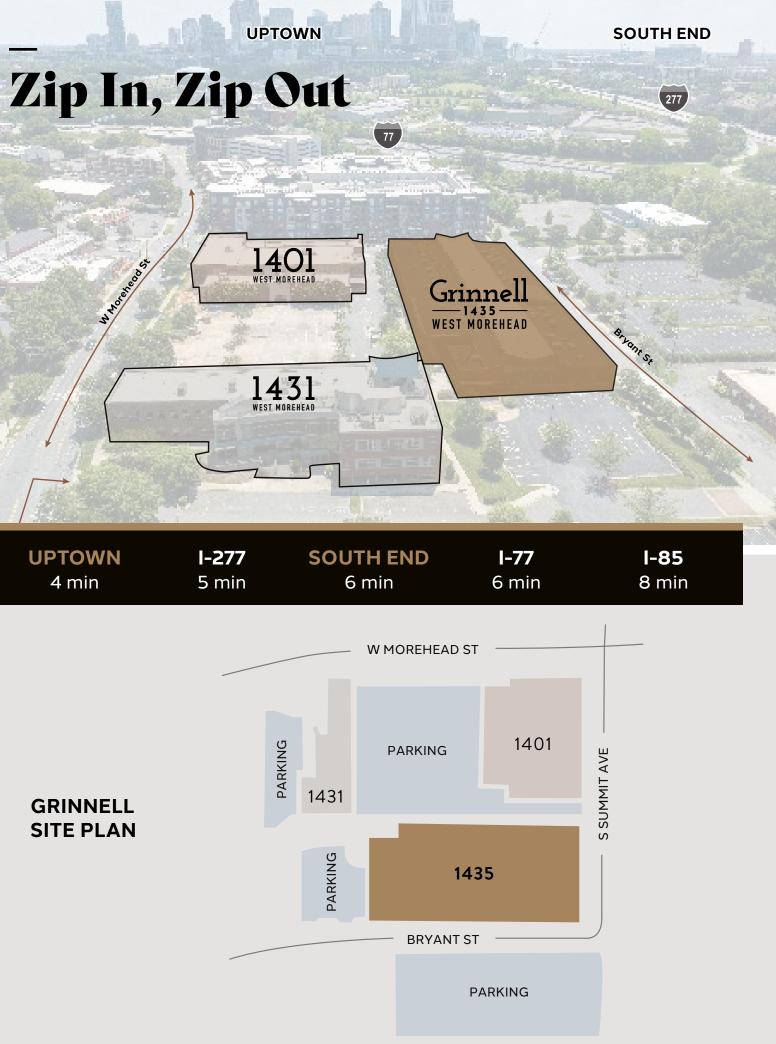

52,000 SF OF HISTORIC, ADAPTIVE REUSE SPACE

QUICK ACCESS TO I-77, I-85, AND I-277

2

WALKING DISTANCE TO 20+ RESTAURANTS

CONVENIENT

**DRIVE-UP PARKING** 