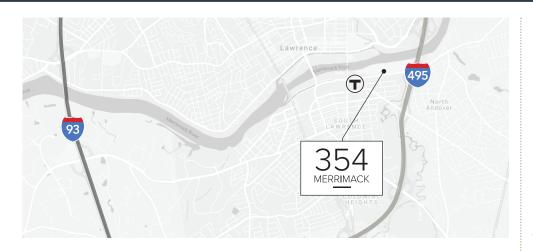

## 354 MERRIMACK STREET

**SUITE 311** 

Located within Riverwalk's Innovation District, a mixed-use campus of office, retail, and residential spaces where you can truly live, work and play. 354 Merrimack is located immediately off Route 495 and only minutes from Routes 93, 95, and the MBTA Commuter Rail Station. We're offering flexible lease terms for our fully renovated, ready-to-go office suites to provide you with the ideal environment to grow your business and make a stellar impression on your clients. Suite 311 is a fully renovated, ready-to-go office suite with two offices, conference room, reception area, and open work space. Big windows provide natural light that will enhance a productive and pleasant working environment.

### 354 MERRIMACK STREET, LAWRENCE, MA 01843

#### **DRIVE TIMES**

| 33 Min | Boston        |
|--------|---------------|
| 30 Min | Seacoast      |
| 20 Min | I-93          |
| 12 Min | New Hampshire |
| 10 Min | Route 28      |
| 2 Min  | I-495         |
| 2 Min  | MBTA          |