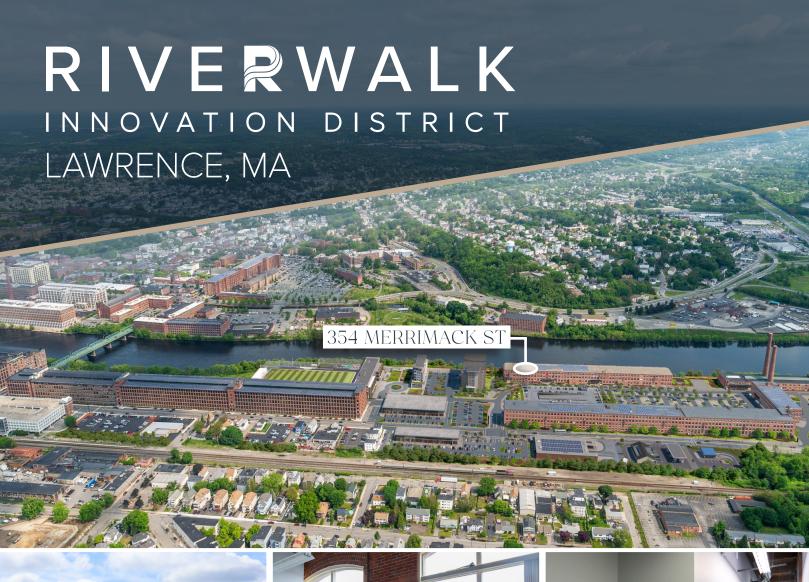

## 354 MERRIMACK STREET

**SUITE 311** 

Located within Riverwalk's Innovation District, a mixed-use campus of office, retail, and residential spaces where you can truly live, work and play. 354 Merrimack is located immediately off Route 495 and only minutes from Routes 93, 95, and the MBTA Commuter Rail Station. We're offering flexible lease terms for our fully renovated, ready-to-go office suites to provide you with the ideal environment to grow your business and make a stellar impression on your clients. Suite 311 is a fully renovated, ready-to-go office suite with two offices, conference room, reception area, and open work space. Big windows provide natural light that will enhance a productive and pleasant working environment.

### 354 MERRIMACK STREET, LAWRENCE, MA 01843