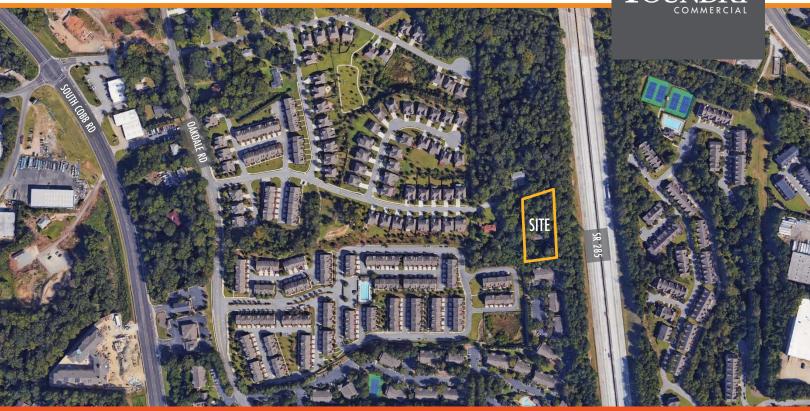

## 0.7+ AC AVAILABLE

2276 FORT DRIVE SE. SMYRNA, GA 30080

## **HIGHLIGHTS**

- Pricing: Negotiable
- 0.7+ Acres Available
- Zoning RM-12, Cobb County
- Centrally located townhome or redevelopment site
- Close proximity to I-285 and many restaurants
- Adjacent parcel to 2275 Fort Drive (3.58 AC for sale) can be sold together