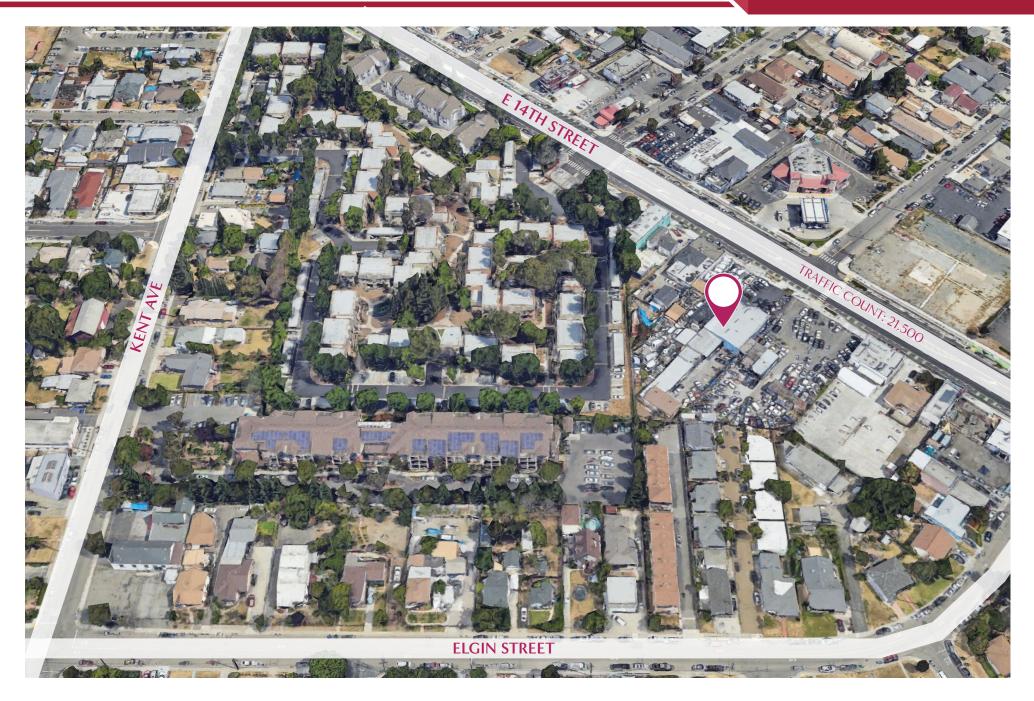

---------------|---------------------------------------------------------------------|--|
| Lot Size       | ±18,000 SF (±0.41 acres)                                            |  |
| Use            | Auto body and repair shop                                           |  |
| Zoning         | Unincorporated area of San Leandro, CA                              |  |
| Year Built     | 1968                                                                |  |
| Freeway Access | Easy access to freeways 580 / 880                                   |  |
| Bus Stop       | Walking distance to major bus stops and public transportation nodes |  |
| APN            | 80B-300-10                                                          |  |





## PROPERTY AERIAL

#### ±6,972 SF AUTO BODY SHOP FOR LEASE



## PROPERTY PHOTOS

#### ±6,972 SF AUTO BODY SHOP FOR LEASE



## PROPERTY PHOTOS

#### ±6,972 SF AUTO BODY SHOP FOR LEASE



## AMENITY MAP

#### ±6,972 SF AUTO BODY SHOP FOR LEASE



THE IYY GROUP

## LOCATION OVERVIEW

#### ±6,972 SF AUTO BODY SHOP FOR LEASE

San Leandro is one of the nation's most diverse cities, located at the center of the dynamic San Francisco Bay Area. With a vibrant community of more than 89,000 residents, San Leandro is proud of its well-maintained neighborhoods, excellent public libraries, twenty-one public parks, quality local schools, and a wide range of shopping, dining, and entertainment options. The City also encompasses a large industrial area home to the thriving advanced manufacturing industry.

The City's Economic Development mission is to improve San