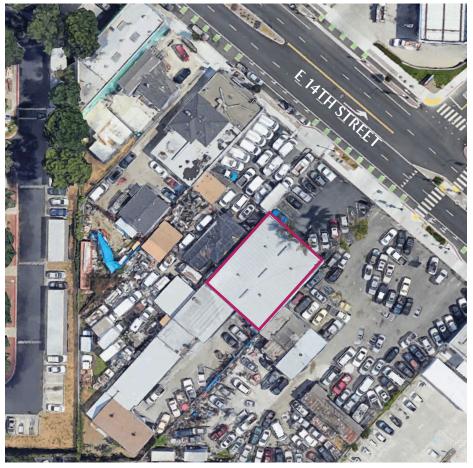

|  |
|----------------|---------------------------------------------------------------------|--|
| Lot Size       | ±18,000 SF (±0.41 acres)                                            |  |
| Use            | Auto body and repair shop                                           |  |
| Zoning         | Unincorporated area of San Leandro, CA                              |  |
| Year Built     | 1968                                                                |  |
| Freeway Access | Easy access to freeways 580 / 880                                   |  |
| Bus Stop       | Walking distance to major bus stops and public transportation nodes |  |
| APN            | 80B-300-10                                                          |  |





## PROPERTY AERIAL

#### ±6,972 SF AUTO BODY SHOP FOR LEASE



## PROPERTY PHOTOS

#### ±6,972 SF AUTO BODY SHOP FOR LEASE



## PROPERTY PHOTOS

#### ±6,972 SF AUTO BODY SHOP FOR LEASE



## AMENITY MAP

#### ±6,972 SF AUTO BODY SHOP FOR LEASE



THE IYY GROUP

## LOCATION OVERVIEW

#### ±6,972 SF AUTO BODY SHOP FOR LEASE

San Leandro is one of the nation's most diverse cities, located at the center of the dynamic San Francisco Bay Area. With a vibrant community of more than 89,000 residents, San Leandro is proud of its well-maintained neighborhoods, excellent public libraries, twenty-one public parks, quality local schools, and a wide range of shopping, dining, and entertainment options. The City also encompasses a large industrial area home to the thriving advanced manufacturing ind