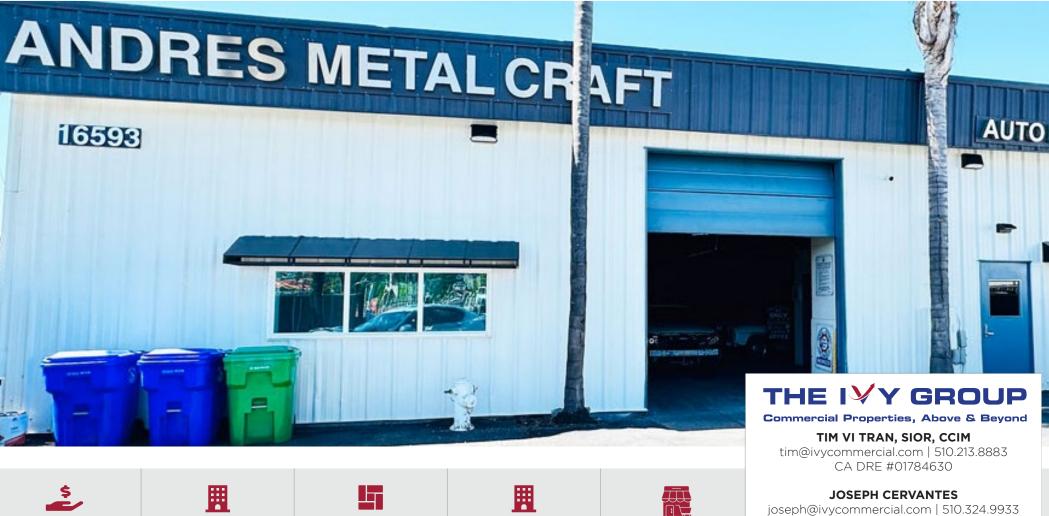

### ±6,972 SF AUTO BODY SHOP FOR LEASE 16593 East 14th Street

San Leandro, CA

YEAR BUILT

1968

USE

Auto body

and repair shop

LOT SIZE

**DIEGO CERVANTES** diego@ivycommercial.com | 510.856.8238 CA DRE #02245887

The Ivy Group is pleased to offer FOR LEASE a prime auto body shop opportunity

Situated on the prominent East 14th Street in San Leandro, this property boasts a strong track record, having served as an auto body shop for more than twenty years. It features two paint booths, two grade level rollup doors, and abundant onsite and street parking, indicative of its well established operational capacity.

Enhanced security is ensured by the property's fenced and paved layout. Furthermore, recent renovations have upgraded the exterior facade and parking lot, reflecting a commitment to modernization and quality.

The property is highly visible from East 14th Street, and minutes away from major freeways.

| Building Size  | ± 6,972 SF                                                          |  |
|----------------|---------------------------------------------------------------------|--|
| Lot Size       | ±18,000 SF (±0.41 acres)                                            |  |
| Use            | Auto body and repair shop                                           |  |
| Zoning         | Unincorporated area of San Leandro, CA                              |  |
| Year Built     | 1968                                                                |  |
| Freeway Access | Easy access to freeways 580 / 880                                   |  |
| Bus Stop       | Walking distance to major bus stops and public transportation nodes |  |
| APN            | 80B-300-10                                                          |  |