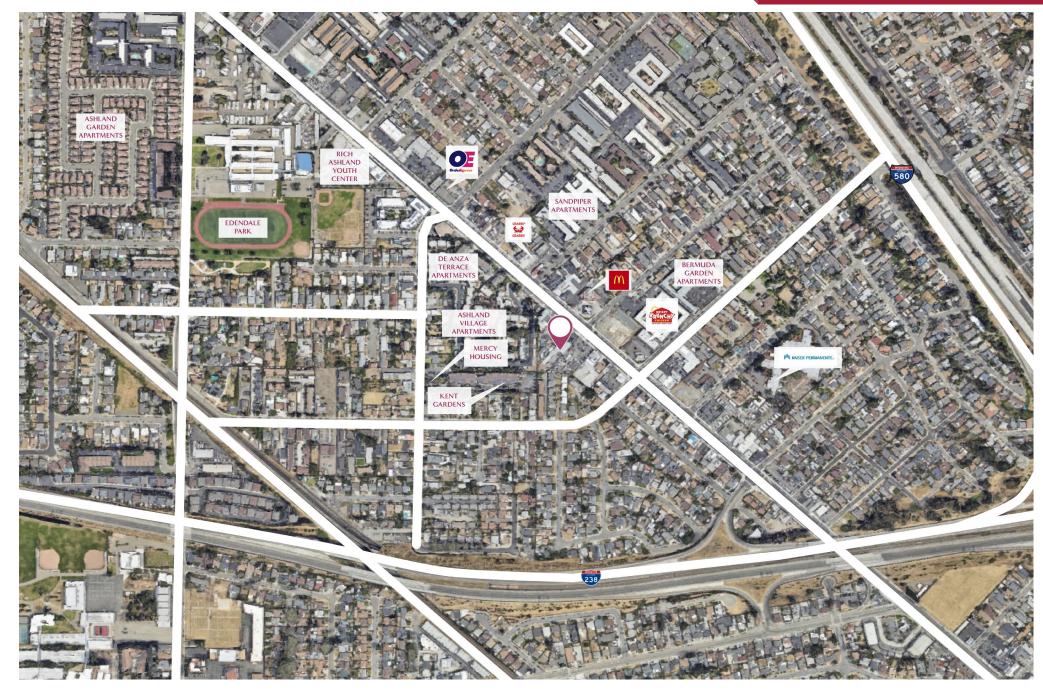

se            | Auto body and repair shop                                           |  |
| Zoning         | Unincorporated area of San Leandro, CA                              |  |
| Year Built     | 1968                                                                |  |
| Freeway Access | Easy access to freeways 580 / 880                                   |  |
| Bus Stop       | Walking distance to major bus stops and public transportation nodes |  |
| APN            | 80B-300-10                                                          |  |





## PROPERTY AERIAL

#### ±6,972 SF AUTO BODY SHOP FOR LEASE



## PROPERTY PHOTOS

#### ±6,972 SF AUTO BODY SHOP FOR LEASE



## PROPERTY PHOTOS

#### ±6,972 SF AUTO BODY SHOP FOR LEASE



## AMENITY MAP

#### ±6,972 SF AUTO BODY SHOP FOR LEASE



THE IYY GROUP

## LOCATION OVERVIEW

#### ±6,972 SF AUTO BODY SHOP FOR LEASE

San Leandro is one of the nation's most diverse cities, located at the center of the dynamic San Francisco Bay Area. With a vibrant community of more than 89,000 residents, San Leandro is proud of its well-maintained neighborhoods, excellent public libraries, twenty-one public parks, quality local schools, and a wide range of shopping, dining, and entertainment options. The City also encompasses a large industrial area home to the thriving advanced manufacturing industry.

The City's Economic Development mission is to improve San Leandro's quality of life by encouraging reinvestment and economic growth through retention and expansion of existing businesses and attraction of new industry, which will enhance the