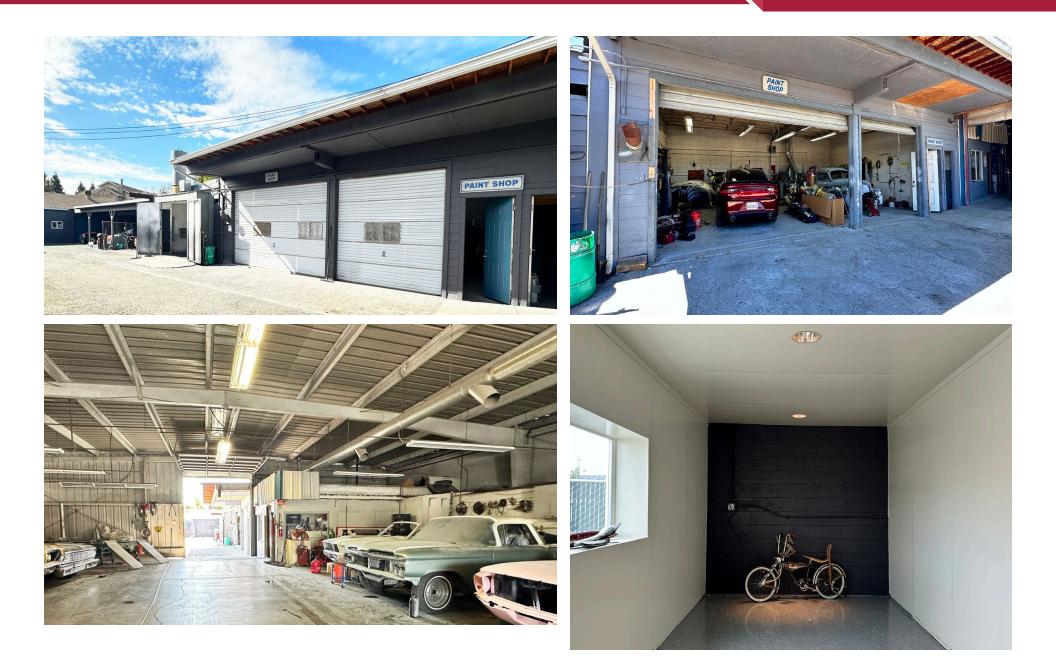

----------------------|--|
| Lot Size       | ±18,000 SF (±0.41 acres)                                            |  |
| Use            | Auto body and repair shop                                           |  |
| Zoning         | Unincorporated area of San Leandro, CA                              |  |
| Year Built     | 1968                                                                |  |
| Freeway Access | Easy access to freeways 580 / 880                                   |  |
| Bus Stop       | Walking distance to major bus stops and public transportation nodes |  |
| APN            | 80B-300-10                                                          |  |





## PROPERTY AERIAL

#### ±6,972 SF AUTO BODY SHOP FOR LEASE



## PROPERTY PHOTOS

#### ±6,972 SF AUTO BODY SHOP FOR LEASE



## PROPERTY PHOTOS

#### ±6,972 SF AUTO BODY SHOP FOR LEASE



## AMENITY MAP

#### ±6,972 SF AUTO BODY SHOP FOR LEASE



THE IYY GROUP

## LOCATION OVERVIEW

#### ±6,972 SF AUTO BODY SHOP FOR LEASE

San Leandro is one of the nation's most diverse cities, located at the center of the dynamic San Francisco Bay Area. With a vibrant community of more than 89,000 residents, San Leandro is proud of its well-maintained neighborhoods, excellent public libraries, twenty-one public parks, quality local schools, and a wide range of shopping, dining, and entertainment options. The City also encompasses a large industrial area home to the thriving advanced manufacturing industry.

The City's Economic Development mission is to improve San Leandro's quality of life by encouraging reinvestment and econ