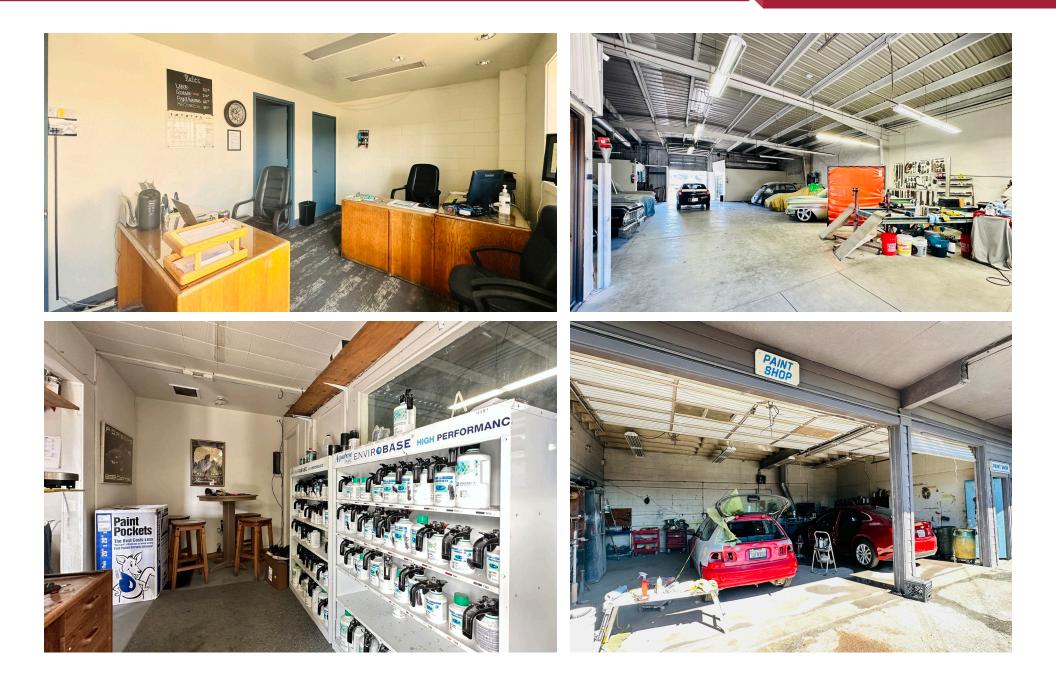

acres)                                            |  |
| Use            | Auto body and repair shop                                           |  |
| Zoning         | Unincorporated area of San Leandro, CA                              |  |
| Year Built     | 1968                                                                |  |
| Freeway Access | Easy access to freeways 580 / 880                                   |  |
| Bus Stop       | Walking distance to major bus stops and public transportation nodes |  |
| APN            | 80B-300-10                                                          |  |





## PROPERTY AERIAL

#### ±6,972 SF AUTO BODY SHOP FOR LEASE



## PROPERTY PHOTOS

#### ±6,972 SF AUTO BODY SHOP FOR LEASE



## PROPERTY PHOTOS

#### ±6,972 SF AUTO BODY SHOP FOR LEASE



## AMENITY MAP

#### ±6,972 SF AUTO BODY SHOP FOR LEASE



THE IYY GROUP

## LOCATION OVERVIEW

#### ±6,972 SF AUTO BODY SHOP FOR LEASE

San Leandro is one of the nation's most diverse cities, located at the center of the dynamic San Francisco Bay Area. With a vibrant community of more than 89,000 residents, San Leandro is proud of its well-maintained neighborhoods, excellent public libraries, twenty-one public parks, quality local schools, and a wide range of shopping, dining, and entertainment options. The City also encompasses a large industrial area home to the thriving advanced manufacturing industry.

The City's Economic Development mission is to improve San Leandro's quality of life by encouraging reinvestment and economic growth through retention and expansion of existing busines