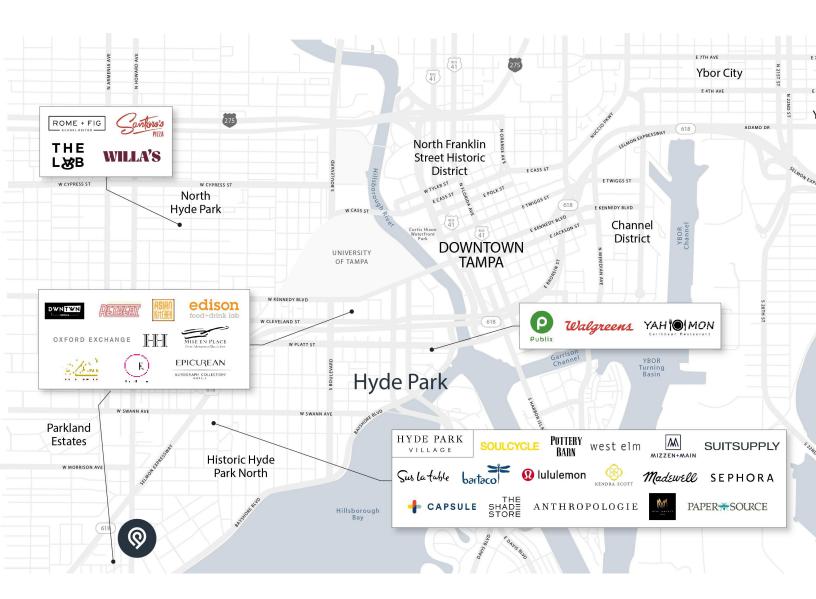

## PRIME REAL ESTATE LOCATION

Located within South Tampa's most affluent neighborhood, 1413 SoHo offers premium quality Class A creative office space, just steps away from Bayshore Boulevard. The building's unmatched location offers tenants easy access to Tampa's most notable dining, shopping and cocktail experiences.

### 1413 SoHo Perks

- +Quick access to Downtown Tampa via Bayshore Blvd.
- +On-site restaurant, Bella's Italian Cafe, and walking distance to Sally O'Neil's.
- + Located minutes from Hyde Park Village, as well as The Autograph Collection -Epicurean Hotel and Bern's Steak House.