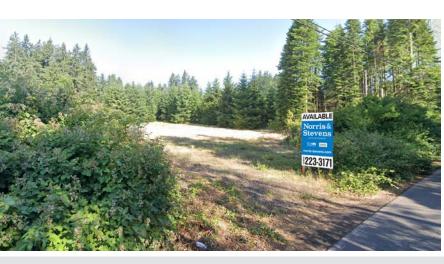

#### LAND AVAILABLE FOR SALE AND FOR LEASE

### **DETAILS**

• Site Size: ± 209,088 SF (4.8 acres)

Sale Price: \$3,345,408 (\$16 PSF) \$2,400,000 (\$11.48 PSF)

• Zoning: Light Industrial