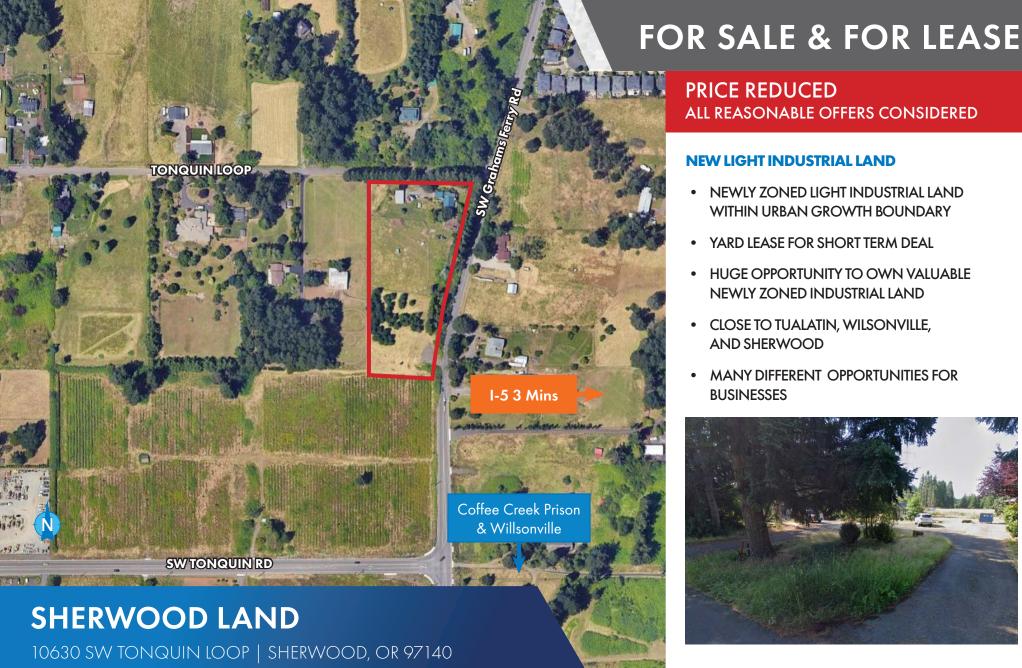

PRICE REDUCED ALL REASONABLE OFFERS CONSIDERED

#### **NEW LIGHT INDUSTRIAL LAND**

- NEWLY ZONED LIGHT INDUSTRIAL LAND WITHIN URBAN GROWTH BOUNDARY
- YARD LEASE FOR SHORT TERM DEAL
- HUGE OPPORTUNITY TO OWN VALUABLE **NEWLY ZONED INDUSTRIAL LAND**
- CLOSE TO TUALATIN, WILSONVILLE, **AND SHERWOOD**
- MANY DIFFERENT OPPORTUNITIES FOR **BUSINESSES**

# **10630 SW TONQUIN LOOP**

Sherwood, Oregon 97140