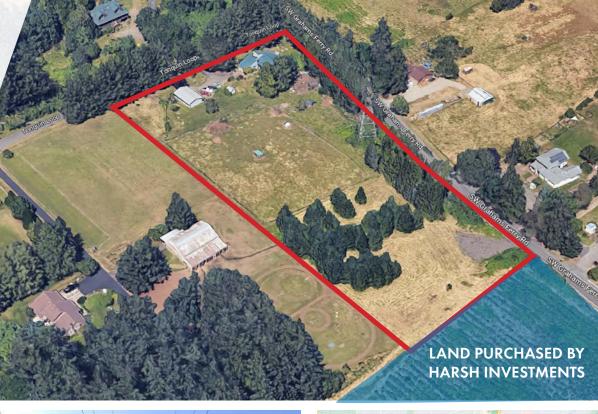

# **10630 SW TONQUIN LOOP**

Sherwood, Oregon 97140

### **DETAILS**

• Site Size: ± 209,088 SF (4.8 acres)

Sale Price: \$3,345,408 (\$16 PSF) \$2,400,000 (\$11.48 PSF)

• Zoning: Light Industrial