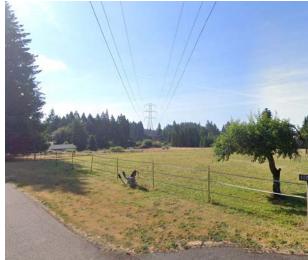

# **10630 SW TONQUIN LOOP**

Sherwood, Oregon 97140

#### LAND AVAILABLE FOR SALE AND FOR LEASE

### **DETAILS**

• Site Size: ± 209,088 SF (4.8 acres)

Sale Price: \$3,345,408 (\$16 PSF) \$2,400,000 (\$11.48 PSF)

• Zoning: Light Industrial

## **FEATURES**

Minutes to I-5

· Easy access to SW Grahams Ferry Road

Corner lot

• Fantastic visibility

• Multiple adjacent developments breaking ground 2024

For more information or a property tour, please contact: