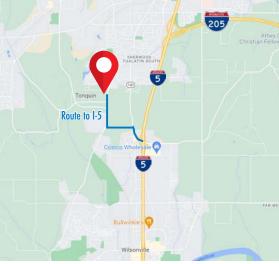

# **10630 SW TONQUIN LOOP**

Sherwood, Oregon 97140

## **FEATURES**

Minutes to I-5

· Easy access to SW Grahams Ferry Road

Corner lot

• Fantastic visibility

• Multiple adjacent developments breaking ground 2024

For more information or a property tour, please contact: