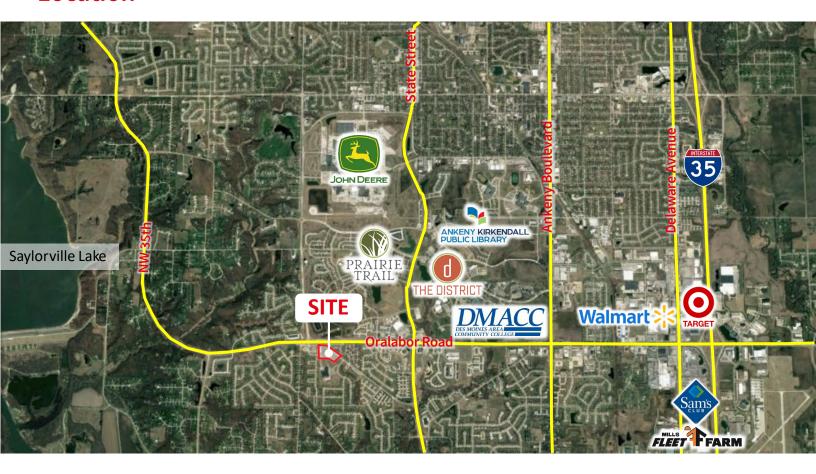

### Location

## **Property Details**

Size: 4.22 acres

**Sale Price:** \$1,414,000

- NC Neighborhood Commercial
- Property sits on the south side of Oralabor Road near the Prairie Trail Development, a 1,031-acre master planned community.
- Ankeny, Iowa is the 10<sup>th</sup> fastest growing city as named by the United States by U.S. Census Bureau.