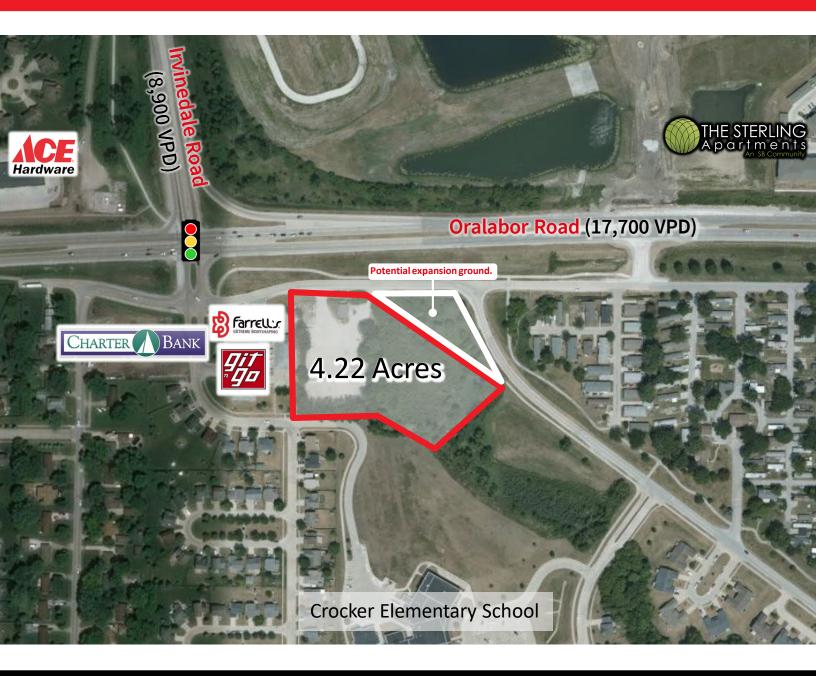

## **Property Details**

Size: 4.22 acres

**Sale Price:** \$1,414,000

- NC Neighborhood Commercial
- Property sits on the south side of Oralabor Road near the Prairie Trail Development, a 1,031-acre master planned community.
- Ankeny, Iowa is the 10<sup>th</sup> fastest growing city as named by the United States by U.S. Census Bureau.