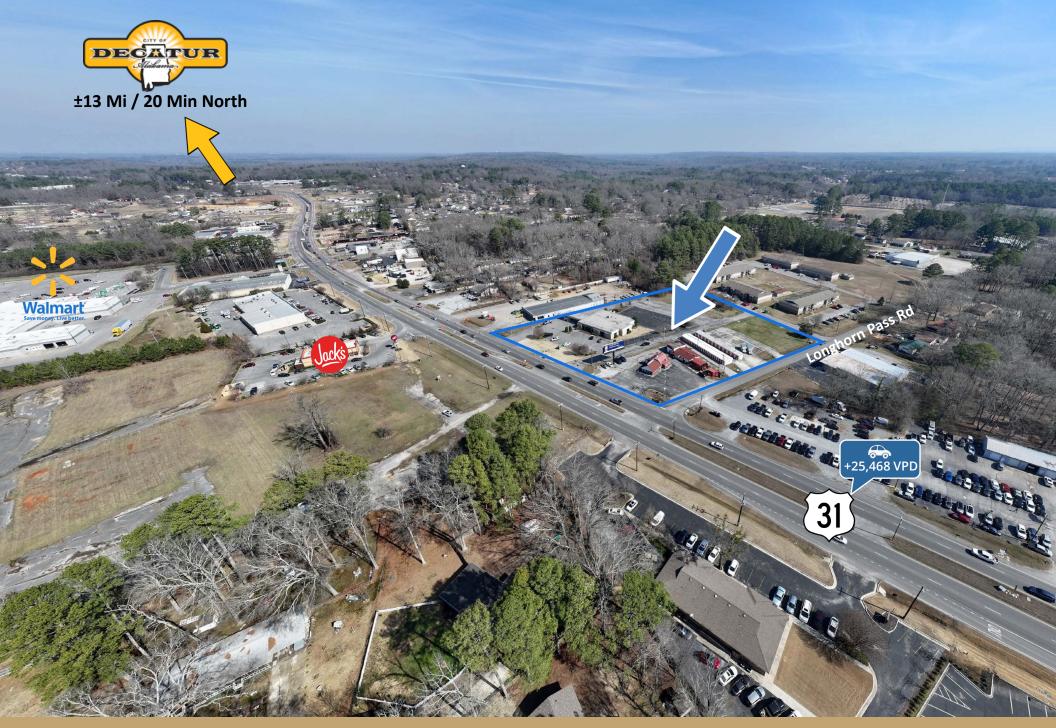

## **For Lease**

**Longhorn Crossing** 900 US-31 Hartselle, AL

## **New Retail Center**

- Hard corner location on primary thoroughfare - over 25,000 cars per day on Highway 31
- Strong surrounding tenancy that includes Super Walmart, Dollar Tree, Jack's Fast Food, KFC, Arby's, and Sonic
- Intersection proposed for new traffic signal and extension of Longhorn Rd, with preliminary plan approval from Alabama Dept. of Transportation
- Built-to-Suit or Ground Lease
   opportunities available