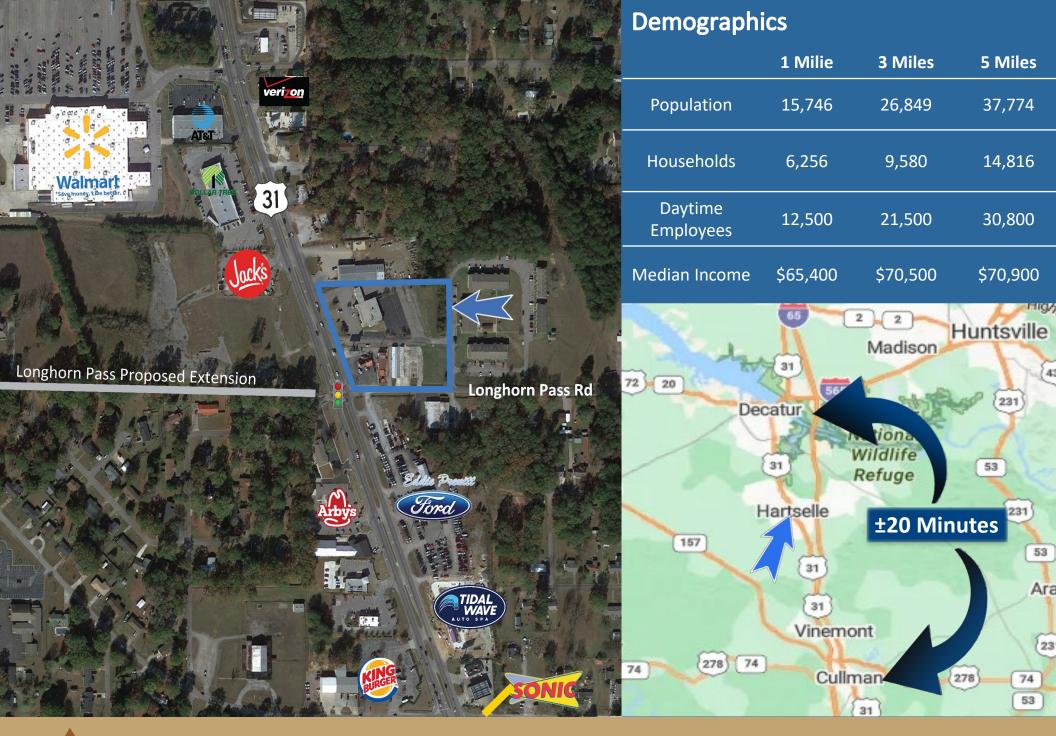

## **For Lease**

**Longhorn Crossing** 900 US-31 Hartselle, AL

## **New Retail Center**

- Hard corner location on primary thoroughfare - over 25,000 cars per day on Highway 31
- Strong surrounding tenancy that includes Super Walmart, Dollar Tree, Jack's Fast Food, KFC, Arby's, and Sonic
- Intersection proposed for new traffic signal and extension of Longhorn Rd, with preliminary plan approval from Alabama Dept. of Transportation
- Built-to-Suit or Ground Lease
   opportunities available